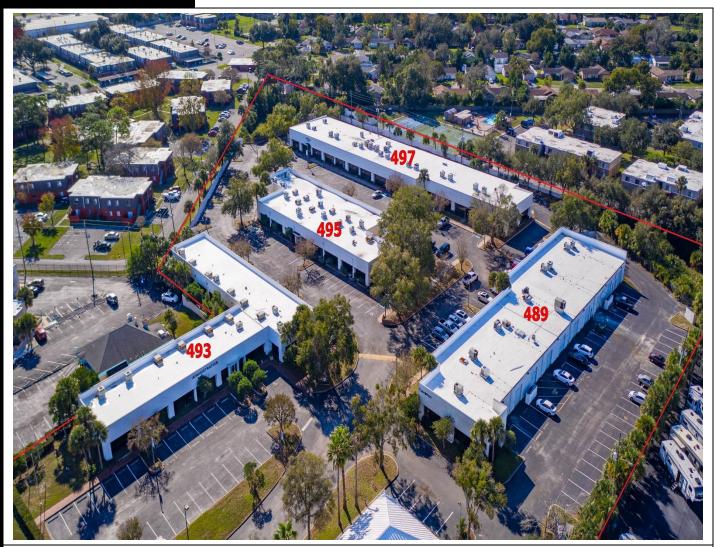

## PROPERTY HIGHLIGHTS

- 65,448 SF (4) Building Tilt Wall Office Complex at SR 436 & HW 17-92 Area
- Former School with Campus Style Setting, Close to Banking and Restaurants
- 6.82 Acre Site Zoned GC (Casselberry), 6/1000+ Parking Ratio, Easy Access
- Pylon and Building Signage Available, 3 Phase Power, 16-18' Clear Height
- Fiber On Site, 497 Housed a Former Data Center (Some FF&E in place)
- Amortized Improvements for 10 Year Lease Terms (Credit Tenant)
- New Roof and Landscaping Renovation Currently in Progress
- **Bld.** 489: 15,116 SF, LEASED
- Bld. 493: 11,746 SF, LEASED
- **Bld. 495: 13,396 SF**, Single Tenant Building (*Under Renovation*)
- **Bld. 497: 25,172 SF**, (135) 9,306 SF, (115) 6,866 SF to total 16,172 SF