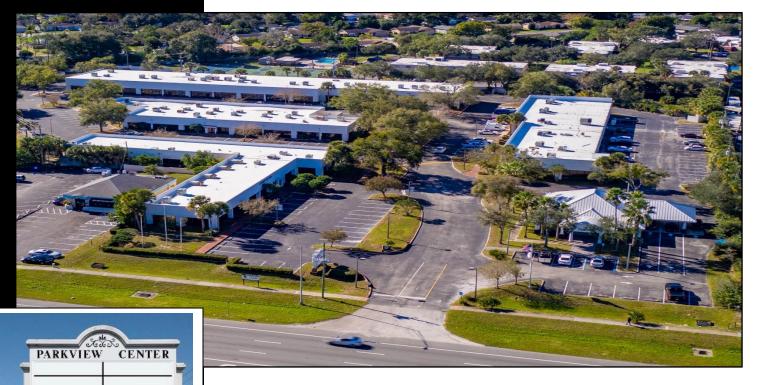

## PARKVIEW CENTER BUSINESS COMPLEX

489, 493, 495, & 497 SR 436 CASSELBERRY, FL 32707

## PROPERTY HIGHLIGHTS

- 65,448 SF (4) Building Tilt Wall Office Complex at SR 436 & HW 17-92 Area
- Former School with Campus Style Setting, Close to Banking and Restaurants
- 6.82 Acre Site Zoned GC (Casselberry), 6/1000+ Parking Ratio, Easy Access
- Pylon and Building Signage Available, 3 Phase Power, 16-18' Clear Height
- Fiber On Site, 497 Housed a Former Data Center (Some FF&E in place)
- Amortized Improvements for 10 Year Lease Terms (Credit Tenant)
- New Roof and Landscaping Renovation Currently in Progress
- **Bld.** 489: 15,116 SF, LEASED
- Bld. 493: 11,746 SF, LEASED
- **Bld. 495: 13,396 SF**, Single Tenant Building (*Under Renovation*)
- **Bld. 497: 25,172 SF**, (135) 9,306 SF, (115) 6,866 SF to total 16,172 SF