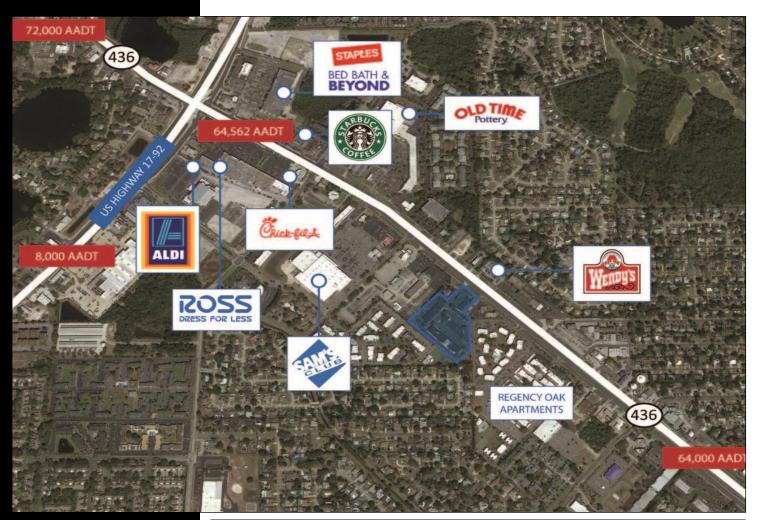

## PROPERTY HIGHLIGHTS

- 65,448 SF (4) Building Tilt Wall Office Complex at SR 436 & HW 17-92 Area
- Former School with Campus Style Setting, Close to Banking and Restaurants
- 6.82 Acre Site Zoned GC (Casselberry), 6/1000+ Parking Ratio, Easy Access
- Pylon and Building Signage Available, 3 Phase Power, 16-18' Clear Height
- Fiber On Site, 497 Housed a Former Data Center (Some FF&E in place)
- Amortized Improvements for 10 Year Lease Terms (Credit Tenant)
- New Roof and Landscaping Renovation Currently in Progress
- **Bld.** 489: 15,116 SF, LEASED
- Bld. 493: 11,746 SF, LEASED
- **Bld. 495: 13,396 SF**, Single Tenant Building (*Under Renovation*)
- **Bld. 497: 25,172 SF**, (135) 9,306 SF, (115) 6,866 SF to total 16,172 SF