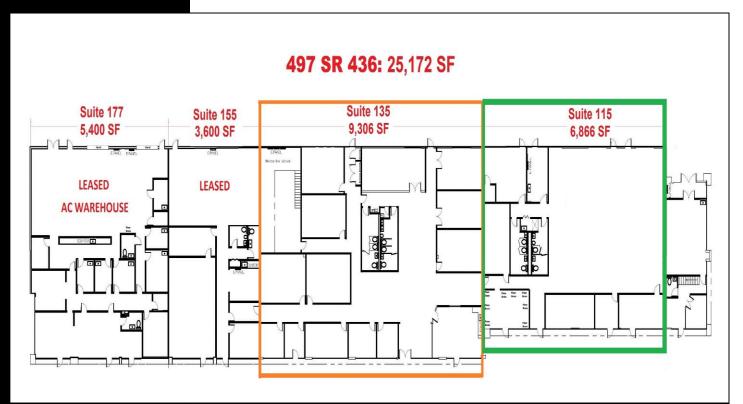

## PROPERTY HIGHLIGHTS

- 65,448 SF (4) Building Tilt Wall Office Complex at SR 436 & HW 17-92 Area
- Former School with Campus Style Setting, Close to Banking and Restaurants
- 6.82 Acre Site Zoned GC (Casselberry), 6/1000+ Parking Ratio, Easy Access
- Pylon and Building Signage Available, 3 Phase Power, 16-18' Clear Height
- Fiber On Site, 497 Housed a Former Data Center (Some FF&E in place)
- Amortized Improvements for 10 Year Lease Terms (Credit Tenant)
- New Roof and Landscaping Renovation Currently in Progress
- **Bld.** 489: 15,116 SF, LEASED
- Bld. 493: 11,746 SF, LEASED
- **Bld. 495: 13,396 SF**, Single Tenant Building (*Under Renovation*)
- **Bld. 497: 25,172 SF**, (135) 9,306 SF, (115) 6,866 SF to total 16,172 SF