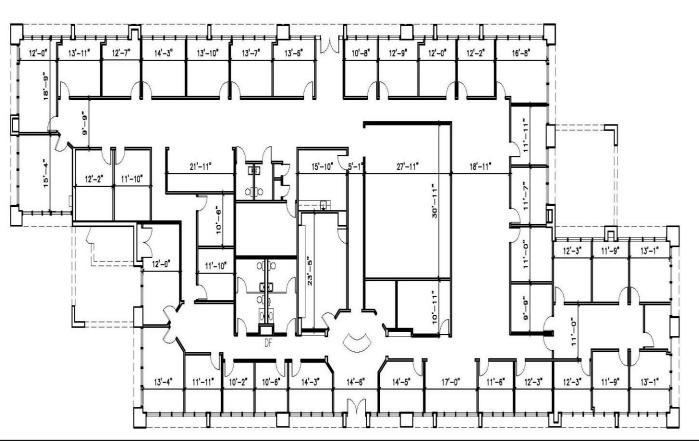

## PROPERTY HIGHLIGHTS

- 65,448 SF (4) Building Tilt Wall Office Complex at SR 436 & HW 17-92 Area
- Former School with Campus Style Setting, Close to Banking and Restaurants
- 6.82 Acre Site Zoned GC (Casselberry), 6/1000+ Parking Ratio, Easy Access
- Pylon and Building Signage Available, 3 Phase Power, 16-18' Clear Height
- Fiber On Site, 497 Housed a Former Data Center (Some FF&E in place)
- Amortized Improvements for 10 Year Lease Terms (Credit Tenant)
- New Roof and Landscaping Renovation Currently in Progress
- **Bld.** 489: 15,116 SF, LEASED
- Bld. 493: 11,746 SF, LEASED
- **Bld. 495: 13,396 SF**, Single Tenant Building (*Under Renovation*)
- **Bld. 497: 25,172 SF**, (135) 9,306 SF, (115) 6,866 SF to total 16,172 SF