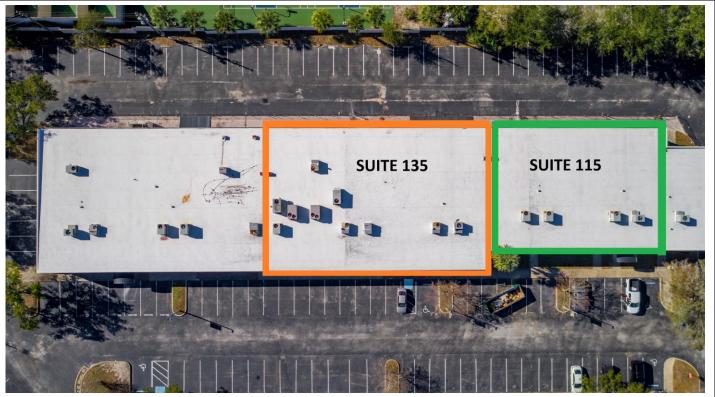

## PROPERTY HIGHLIGHTS

- 65,448 SF (4) Building Tilt Wall Office Complex at SR 436 & HW 17-92 Area
- Former School with Campus Style Setting, Close to Banking and Restaurants
- 6.82 Acre Site Zoned GC (Casselberry), 6/1000+ Parking Ratio, Easy Access
- Pylon and Building Signage Available, 3 Phase Power, 16-18' Clear Height
- Fiber On Site, 497 Housed a Former Data Center (Some FF&E in place)
- Amortized Improvements for 10 Year Lease Terms (Credit Tenant)
- New Roof and Landscaping Renovation Currently in Progress
- **Bld.** 489: 15,116 SF, LEASED
- Bld. 493: 11,746 SF, LEASED
- **Bld. 495: 13,396 SF**, Single Tenant Building (*Under Renovation*)
- **Bld. 497: 25,172 SF**, (135) 9,306 SF, (115) 6,866 SF to total 16,172 SF