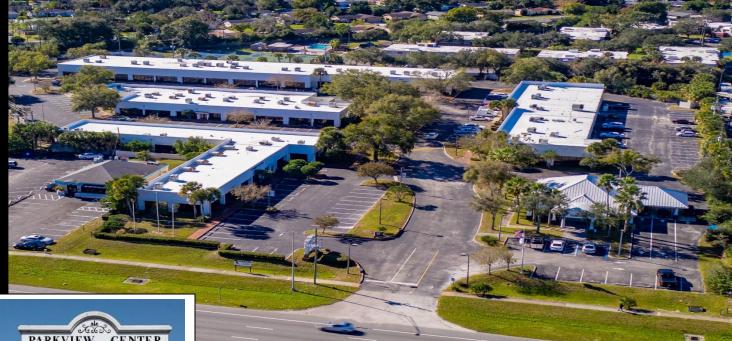

# PARKVIEW CENTER

#### **BUSINESS COMPLEX**

RESULTS REAL ESTATE PARTNERS, LLO

489, 493, 495, & 497 SR 436 CASSELBERRY, FL 32707

#### PROPERTY HIGHLIGHTS

- 65,448 SF (4) Building Tilt Wall Office Complex at SR 436 & HW 17-92 Area
- Former School with Campus Style Setting, Close to Banking and Restaurants
- 6.82 Acre Site Zoned GC (Casselberry), 6/1000+ Parking Ratio, Easy Access
- Pylon and Building Signage Available, 3 Phase Power, 16-18' Clear Height
- Fiber On Site, 497 Housed a Former Data Center (Some FF&E in place)
- Amortized Improvements for 10 Year Lease Terms (Credit Tenant)
- 🖊 New Roof and Landscaping Renovation
- **Bld. 489: 15,116 SF**, 3,720 SF Office (*Available 5/1/25*) @ \$16 NNN

5,120 SF Office/AC Warehouse (Available 3/1/25) @ \$17 NNN

- **4** Bld. 493: 11,746 SF, LEASED
- Herefore State and State a
- **Bld. 497: 25,172 SF**, (135) 9,306 SF @ \$16 NNN (Sublease Space)