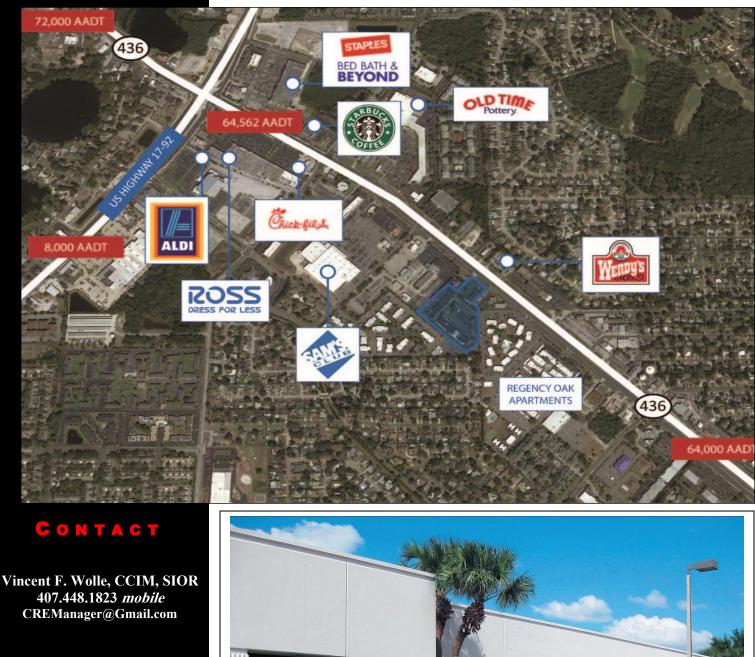

#### PROPERTY HIGHLIGHTS

- 65,448 SF (4) Building Tilt Wall Office Complex at SR 436 & HW 17-92 Area
- Former School with Campus Style Setting, Close to Banking and Restaurants
- 6.82 Acre Site Zoned GC (Casselberry), 6/1000+ Parking Ratio, Easy Access
- Pylon and Building Signage Available, 3 Phase Power, 16-18' Clear Height
- Fiber On Site, 497 Housed a Former Data Center (Some FF&E in place)
- Amortized Improvements for 10 Year Lease Terms (Credit Tenant)
- 🖊 New Roof and Landscaping Renovation
- **Bld. 489: 15,116 SF**, 3,720 SF Office (*Available 5/1/25*) @ \$16 NNN

5,120 SF Office/AC Warehouse (Available 3/1/25) @ \$17 NNN

- **4** Bld. 493: 11,746 SF, LEASED
- Herefore State and State a
- **Bld. 497: 25,172 SF**, (135) 9,306 SF @ \$16 NNN (Sublease Space)

#### Lease Rate: Starting at \$15.00-17.00 NNN