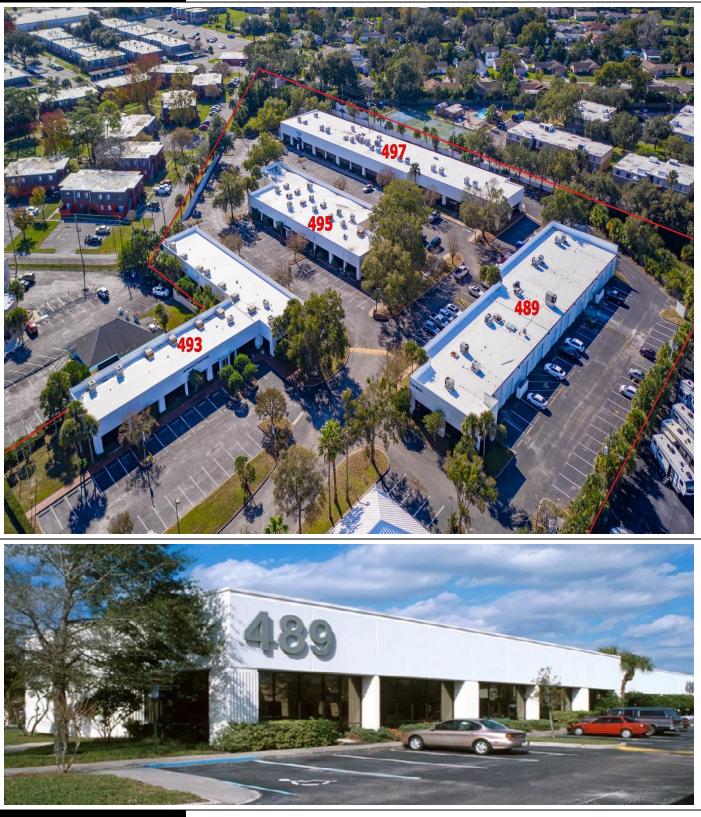

#### **BUSINESS COMPLEX**

RESULTS REAL ESTATE PARTNERS, LLO

489, 493, 495, & 497 SR 436 CASSELBERRY, FL 32707

#### PROPERTY HIGHLIGHTS

- 65,448 SF (4) Building Tilt Wall Office Complex at SR 436 & HW 17-92 Area
- Former School with Campus Style Setting, Close to Banking and Restaurants
- 6.82 Acre Site Zoned GC (Casselberry), 6/1000+ Parking Ratio, Easy Access
- Pylon and Building Signage Available, 3 Phase Power, 16-18' Clear Height
- Fiber On Site, 497 Housed a Former Data Center (Some FF&E in place)
- Amortized Improvements for 10 Year Lease Terms (Credit Tenant)
- 🖊 New Roof and Landscaping Renovation
- **Bld. 489: 15,116 SF**, 3,720 SF Office (*Available 5/1/25*) @ \$16 NNN

5,120 SF Office/AC Warehouse (Available 3/1/25) @ \$17 NNN

- **4** Bld. 493: 11,746 SF, LEASED
- Herefore State and State a
- **Bld. 497: 25,172 SF**, (135) 9,306 SF @ \$16 NNN (Sublease Space)