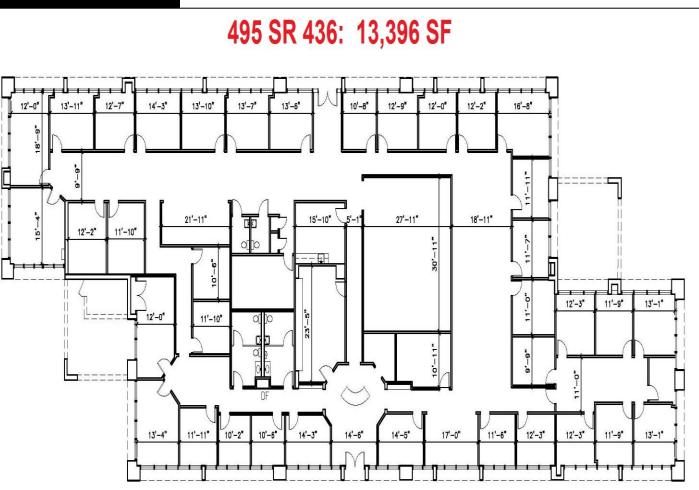

#### PROPERTY HIGHLIGHTS

- 65,448 SF (4) Building Tilt Wall Office Complex at SR 436 & HW 17-92 Area
- Former School with Campus Style Setting, Close to Banking and Restaurants
- 6.82 Acre Site Zoned GC (Casselberry), 6/1000+ Parking Ratio, Easy Access
- Pylon and Building Signage Available, 3 Phase Power, 16-18' Clear Height
- Fiber On Site, 497 Housed a Former Data Center (Some FF&E in place)
- Amortized Improvements for 10 Year Lease Terms (Credit Tenant)
- 🖊 New Roof and Landscaping Renovation
- **Bld. 489: 15,116 SF**, 3,720 SF Office (*Available 5/1/25*) @ \$16 NNN

5,120 SF Office/AC Warehouse (Available 3/1/25) @ \$17 NNN

- **4** Bld. 493: 11,746 SF, LEASED
- Herefore State and State a
- **Bld. 497: 25,172 SF**, (135) 9,306 SF @ \$16 NNN (Sublease Space)