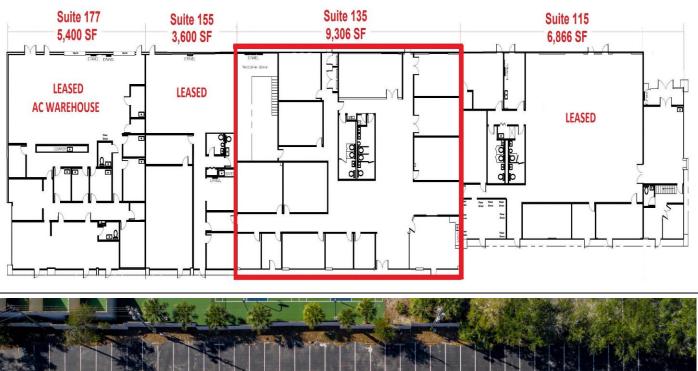

#### PROPERTY HIGHLIGHTS

- 65,448 SF (4) Building Tilt Wall Office Complex at SR 436 & HW 17-92 Area
- Former School with Campus Style Setting, Close to Banking and Restaurants
- 6.82 Acre Site Zoned GC (Casselberry), 6/1000+ Parking Ratio, Easy Access
- Pylon and Building Signage Available, 3 Phase Power, 16-18' Clear Height
- Fiber On Site, 497 Housed a Former Data Center (Some FF&E in place)
- Amortized Improvements for 10 Year Lease Terms (Credit Tenant)
- 🖊 New Roof and Landscaping Renovation
- **Bld. 489: 15,116 SF**, 3,720 SF Office (*Available 5/1/25*) @ \$16 NNN

5,120 SF Office/AC Warehouse (Available 3/1/25) @ \$17 NNN

- **4** Bld. 493: 11,746 SF, LEASED
- Herefore State and State a
- **Bld. 497: 25,172 SF**, (135) 9,306 SF @ \$16 NNN (Sublease Space)

#### 497 SR 436: 25,172 SF