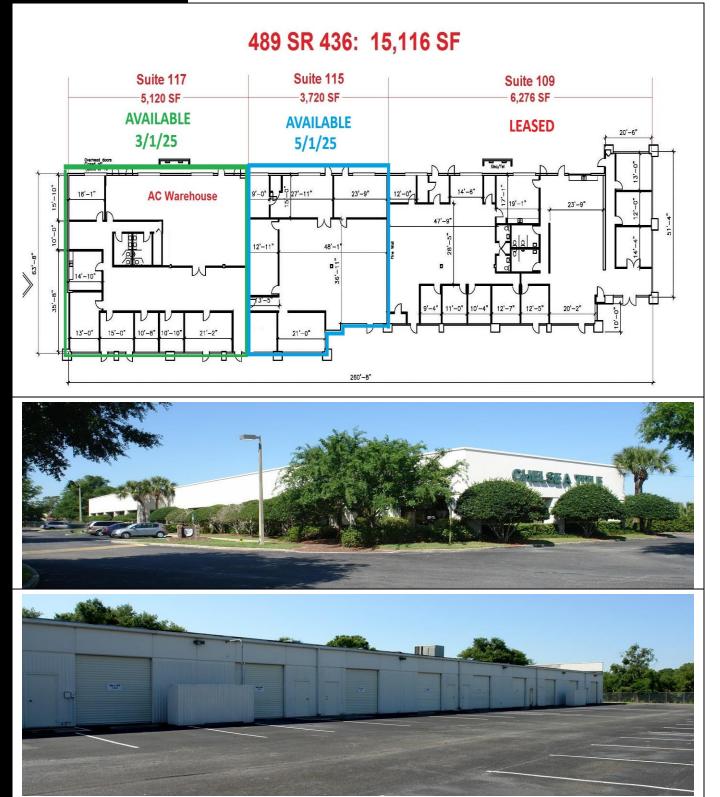

#### PROPERTY HIGHLIGHTS

- 65,448 SF (4) Building Tilt Wall Office Complex at SR 436 & HW 17-92 Area
- Former School with Campus Style Setting, Close to Banking and Restaurants
- 6.82 Acre Site Zoned GC (Casselberry), 6/1000+ Parking Ratio, Easy Access
- Pylon and Building Signage Available, 3 Phase Power, 16-18' Clear Height
- Fiber On Site, 497 Housed a Former Data Center (Some FF&E in place)
- Amortized Improvements for 10 Year Lease Terms (Credit Tenant)
- 🖊 New Roof and Landscaping Renovation
- **Bld. 489: 15,116 SF**, 3,720 SF Office (*Available 5/1/25*) @ \$16 NNN

5,120 SF Office/AC Warehouse (Available 3/1/25) @ \$17 NNN

- **4** Bld. 493: 11,746 SF, LEASED
- Herefore State and State a
- **Bld. 497: 25,172 SF**, (135) 9,306 SF @ \$16 NNN (Sublease Space)