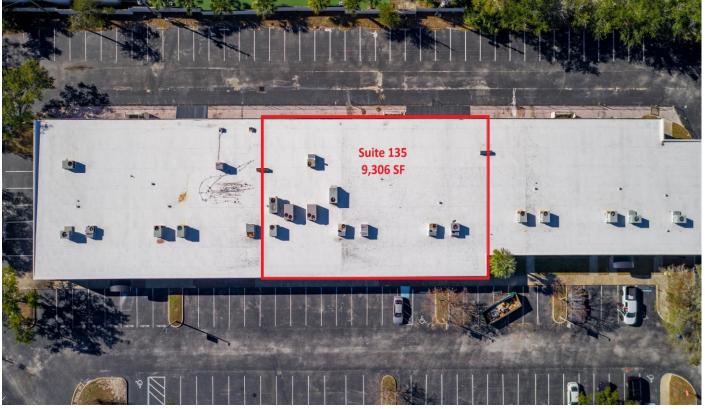

#### PROPERTY HIGHLIGHTS

- 65,448 SF (4) Building Tilt Wall Office Complex at SR 436 & HW 17-92 Area
- Former School with Campus Style Setting, Close to Banking and Restaurants
- 6.82 Acre Site Zoned GC (Casselberry), 6/1000+ Parking Ratio, Easy Access
- Pylon and Building Signage Available, 3 Phase Power, 16-18' Clear Height
- Fiber On Site, 497 Housed a Former Data Center (Some FF&E in place)
- Amortized Improvements for 10 Year Lease Terms (Credit Tenant)
- 🖊 New Roof and Landscaping Renovation
- **Bld. 489: 15,116 SF**, 3,720 SF Office (*Available 5/1/25*) @ \$16 NNN

5,120 SF Office/AC Warehouse (Available 3/1/25) @ \$17 NNN

- **4** Bld. 493: 11,746 SF, LEASED
- Herefore State and State a
- **Bld. 497: 25,172 SF**, (135) 9,306 SF @ \$16 NNN (Sublease Space)

#### 497 SR 436: 25,172 SF