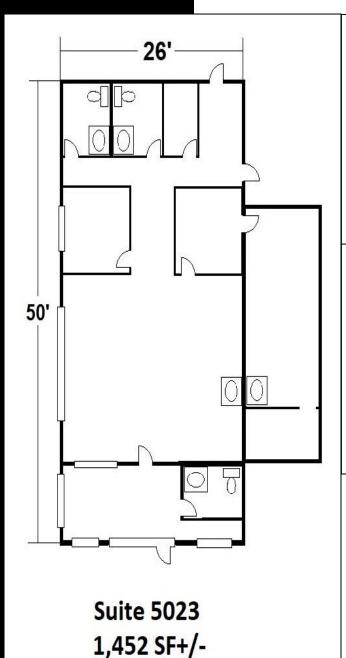

#### PROPERTY HIGHLIGHTS

• (2) Units: 5001: (Front) is 1,440 SF Former Church/School 5023: (Rear) is 1,452 SF Former Med Spa

- Alarmed Security System and High-Speed Internet Access
- 2 bathrooms in each suite with separate utilities (3 Bathrooms in 5023)
- New HVAC units for each unit
- Ample Parking with Pylon Signage for the Tenants
- Located off HW 17-92, Close to 436, SR 434, Red Bug Road, Dog Track
   Rd, and Maitland Blvd
- 5 Lease Terms Available