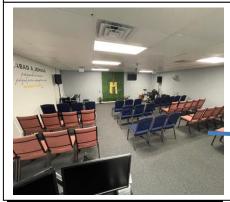

#### PROPERTY HIGHLIGHTS

• (2) Units: 5001: (Front) is 1,440 SF Former Church/School 5023: (Rear) is 1,452 SF Former Med Spa

- Alarmed Security System and High-Speed Internet Access
- 2 bathrooms in each suite with separate utilities (3 Bathrooms in 5023)
- New HVAC units for each unit
- Ample Parking with Pylon Signage for the Tenants
- Located off HW 17-92, Close to 436, SR 434, Red Bug Road, Dog Track
   Rd, and Maitland Blvd
- 5 Lease Terms Available