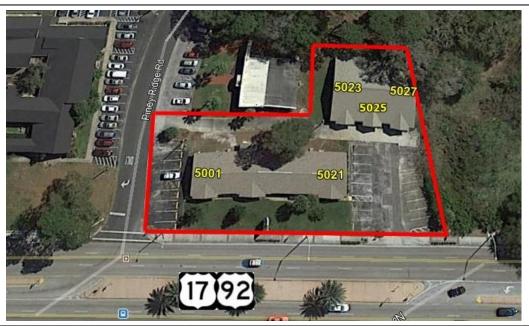

#### PROPERTY HIGHLIGHTS

• (2) Units: 5001: (Front) is 1,440 SF Former Church/School 5023: (Rear) is 1,452 SF Former Med Spa

- Alarmed Security System and High-Speed Internet Access
- 2 bathrooms in each suite with separate utilities (3 Bathrooms in 5023)
- New HVAC units for each unit
- Ample Parking with Pylon Signage for the Tenants
- Located off HW 17-92, Close to 436, SR 434, Red Bug Road, Dog Track
   Rd, and Maitland Blvd
- 5 Lease Terms Available