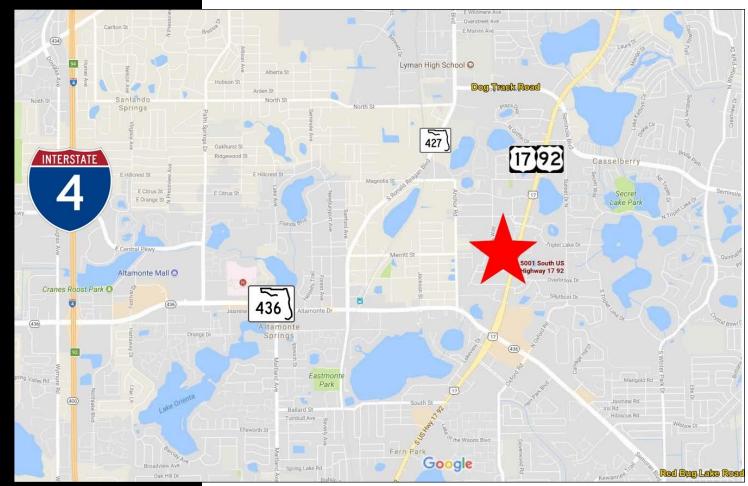

#### PROPERTY HIGHLIGHTS

• (2) Units: 5001: (Front) is 1,440 SF Former Church/School 5023: (Rear) is 1,452 SF Former Med Spa

- Alarmed Security System and High-Speed Internet Access
- 2 bathrooms in each suite with separate utilities (3 Bathrooms in 5023)
- New HVAC units for each unit
- Ample Parking with Pylon Signage for the Tenants
- Located off HW 17-92, Close to 436, SR 434, Red Bug Road, Dog Track
   Rd, and Maitland Blvd
- 5 Lease Terms Available