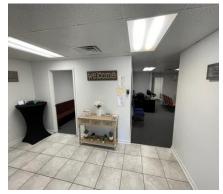

#### PROPERTY HIGHLIGHTS

• (2) Units: 5001: (Front) is 1,440 SF Former Church/School 5023: (Rear) is 1,452 SF Former Med Spa

- Alarmed Security System and High-Speed Internet Access
- 2 bathrooms in each suite with separate utilities (3 Bathrooms in 5023)
- New HVAC units for each unit
- Ample Parking with Pylon Signage for the Tenants
- Located off HW 17-92, Close to 436, SR 434, Red Bug Road, Dog Track
   Rd, and Maitland Blvd
- 5 Lease Terms Available