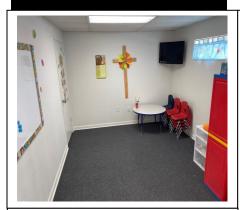

#### PROPERTY HIGHLIGHTS

• (2) Units: 5001: (Front) is 1,440 SF Former Church/School 5023: (Rear) is 1,452 SF Former Med Spa

- Alarmed Security System and High-Speed Internet Access
- 2 bathrooms in each suite with separate utilities (3 Bathrooms in 5023)
- New HVAC units for each unit
- Ample Parking with Pylon Signage for the Tenants
- Located off HW 17-92, Close to 436, SR 434, Red Bug Road, Dog Track
   Rd, and Maitland Blvd
- 5 Lease Terms Available