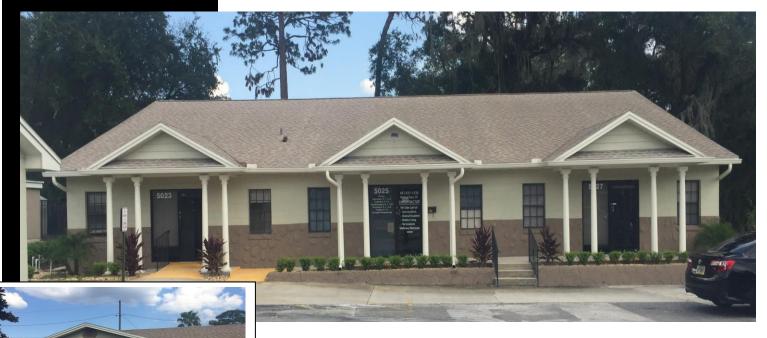

## **SMALL BAY OFFICE SPACE**

5001 & 5023 S. HW 17-92 CASSELBERRY, FL 32707

#### PROPERTY HIGHLIGHTS

• (2) Units: 5001: (Front) is 1,440 SF Former Church/School 5023: (Rear) is 1,452 SF Former Med Spa

- Alarmed Security System and High-Speed Internet Access
- 2 bathrooms in each suite with separate utilities (3 Bathrooms in 5023)
- New HVAC units for each unit
- Ample Parking with Pylon Signage for the Tenants
- Located off HW 17-92, Close to 436, SR 434, Red Bug Road, Dog Track
   Rd, and Maitland Blvd
- 5 Lease Terms Available