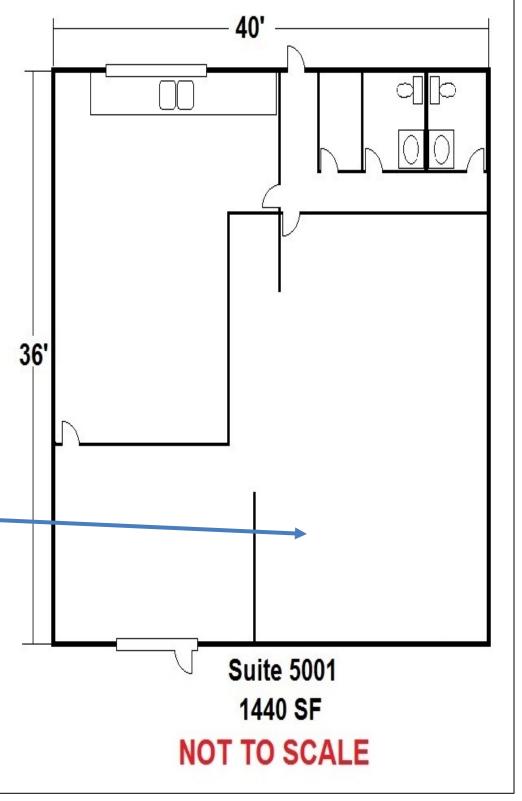

#### PROPERTY HIGHLIGHTS

• (2) Units: 5001: (Front) is 1,440 SF Former Church/School 5023: (Rear) is 1,452 SF Former Med Spa

- Alarmed Security System and High-Speed Internet Access
- 2 bathrooms in each suite with separate utilities (3 Bathrooms in 5023)
- New HVAC units for each unit
- Ample Parking with Pylon Signage for the Tenants
- Located off HW 17-92, Close to 436, SR 434, Red Bug Road, Dog Track
   Rd, and Maitland Blvd
- 5 Lease Terms Available