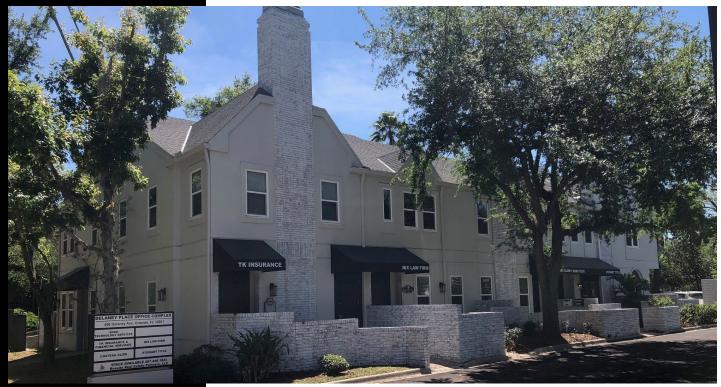

# **496 DELANEY AVE**

**ORLANDO, FL 32801** 

#### **DOWNTOWN OFFICE SPACE WITH AMPLE PARKING**

#### **Property Details**

- 10,146 SF (2) story office building built in 1986, renovated in 2018-19
- .54 Acre of land with 30+ on site parking and access to an additional 55 paid parking spaces beside the property (up to a 8.3/1000 ratio)
- Tenant pays its own utilities, internal bathrooms, new HVAC units installed, flexible layouts, and building signage, owner may amortize improvements for a long term credit tenant.
- Visible and direct access from 408, easy access from Orange Ave, direct access from I-4 (Anderson Rd exit), and located behind the Dr.
   Philips Performing Arts (Corner of Anderson and Delaney Ave)