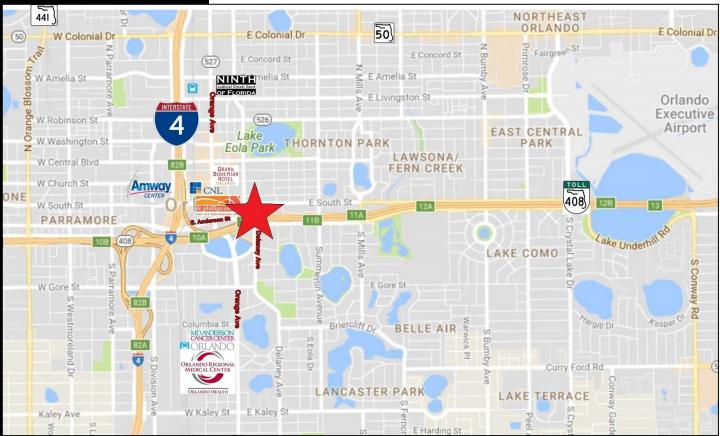

#### **Property Details**

- 10,146 SF (2) story office building built in 1986, renovated in 2018-19
- .54 Acre of land with 30+ on site parking and access to an additional 55 paid parking spaces beside the property (up to a 8.3/1000 ratio)
- Tenant pays its own utilities, internal bathrooms, new HVAC units installed, flexible layouts, and building signage, owner may amortize improvements for a long term credit tenant.
- Visible and direct access from 408, easy access from Orange Ave, direct access from I-4 (Anderson Rd exit), and located behind the Dr.
   Philips Performing Arts (Corner of Anderson and Delaney Ave)