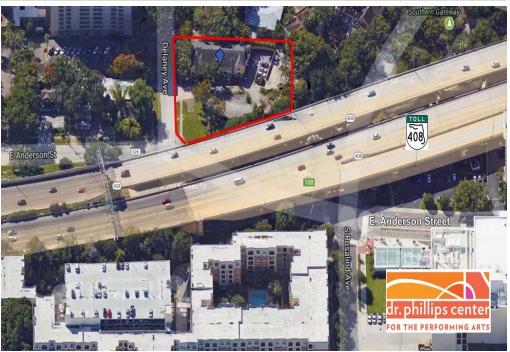

#### **Property Details**

- 10,146 SF (2) story office building built in 1986, renovated in 2018-19
- .54 Acre of land with 30+ on site parking and access to an additional 55 paid parking spaces beside the property (up to a 8.3/1000 ratio)
- Tenant pays its own utilities, internal bathrooms, new HVAC units installed, flexible layouts, and building signage, owner may amortize improvements for a long term credit tenant.
- Visible and direct access from 408, easy access from Orange Ave, direct access from I-4 (Anderson Rd exit), and located behind the Dr.
   Philips Performing Arts (Corner of Anderson and Delaney Ave)