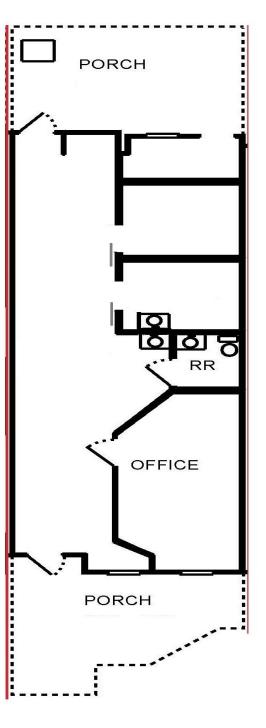

Suite 404: 1,000 SF for \$3,000 a month (1st Floor)
(Possible additional 1000 SF beside this unit, see broker for details)

Suite 508-510: 2,150 SF for \$5,500 a month (2nd Floor)

**5 Year Minimum Term Only** 