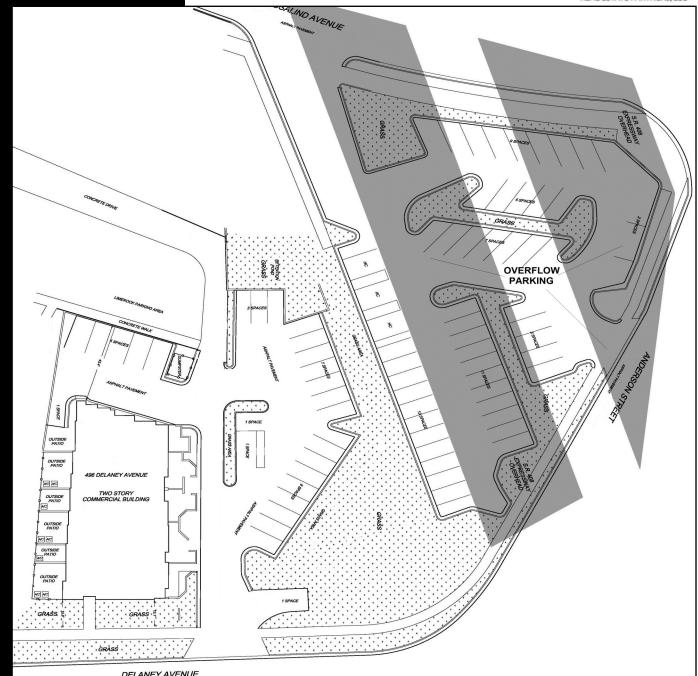

#### **Property Details**

- 10,146 SF (2) story office building built in 1986, renovated in 2018-19
- .54 Acre of land with 30+ on site parking and access to an additional 55 paid parking spaces beside the property (up to a 8.3/1000 ratio)
- Tenant pays its own utilities, internal bathrooms, new HVAC units installed, flexible layouts, and building signage, owner may amortize improvements for a long term credit tenant.
- Visible and direct access from 408, easy access from Orange Ave, direct access from I-4 (Anderson Rd exit), and located behind the Dr.
   Philips Performing Arts (Corner of Anderson and Delaney Ave)