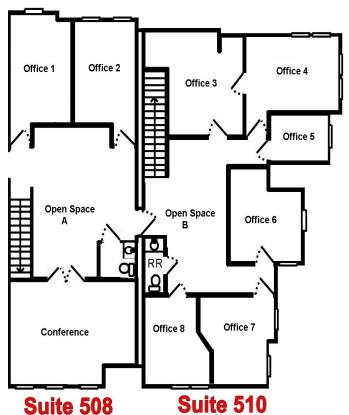

Suite 404: 1,000 SF for \$3,000 a month (1st Floor)
(Possible additional 1000 SF beside this unit, see broker for details)

Suite 508-510: 2,150 SF for \$5,500 a month (2nd Floor)

**5 Year Minimum Term Only** 

## **496 DELANEY AVE**

**ORLANDO, FL 32801** 

CONTACT

Vincent F. Wolle, CCIM, SIOR 407.448.1823 *Mobile* CREManager@Gmail.com **Suite 508-510 (2nd Floor)** 

RESULTSREPARTNERS.COM