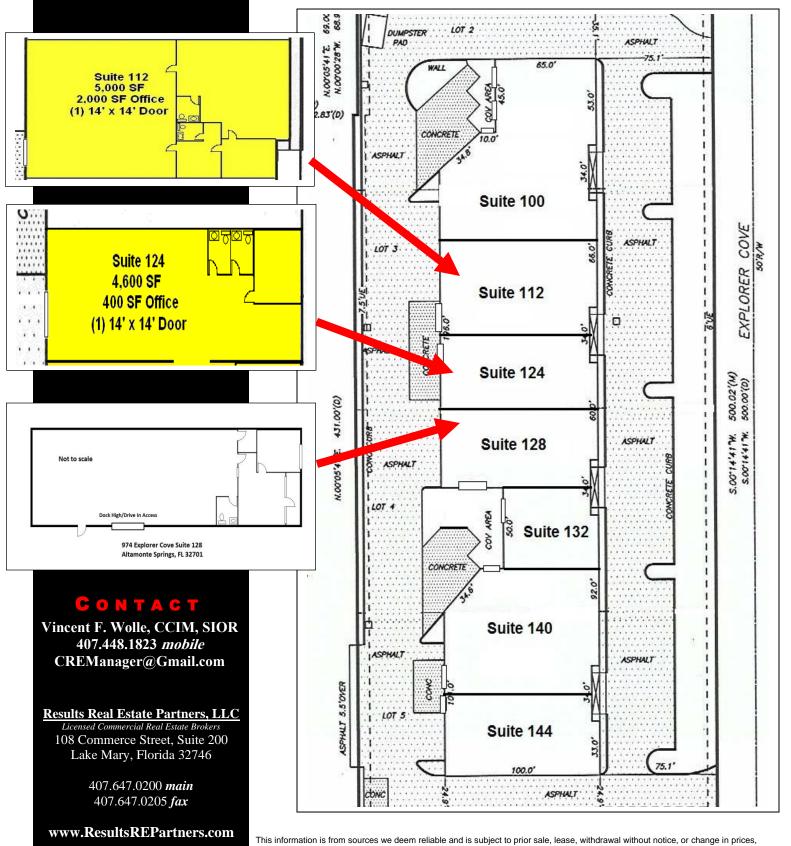

# Results Real Estate Partners, LLC Licensed Commercial Real Estate Brokers 108 Commerce Street, Suite 200 Lake Mary, Florida 32746

407.647.0200 main 407.647.0205 fax

www.ResultsREPartners.com

- 40,097 SF Multi-Tenant Rear Loading Warehouse
- Block and Metal Construction with 20' Clear Height
- Grade Level Doors (12'-14' wide doors by 14' tall)
- **■** Covered Truck Well Access with Ample Parking
- Wet Fire Protection System, 3 Phase Power at building (not all suites)
- OPEX is \$3.98 New Landscaping Package Scheduled for 2025
- Building Signage, Close to I-4, SR 434, 436, and HW 17-92
- 5 Year Lease Minimum, Landlord may amortize for Credit Tenant
- **Suite 124:** 4,600 SF (400 SF Office, 4,200 WH, 1 Grade door) **\$6,200 NNN**
- **Suite 112:** 5,000 SF (2K SF Showroom, 3KWH, 1 Grade door) **\$6,500 NNN**
- Suite 128: 2,700 SF+/- (500 Office, 2,200 WH, 1 Grade/Dock) \$4,000 NNN
- Outside Storage is Available starting at \$750/Month (see Broker for details)