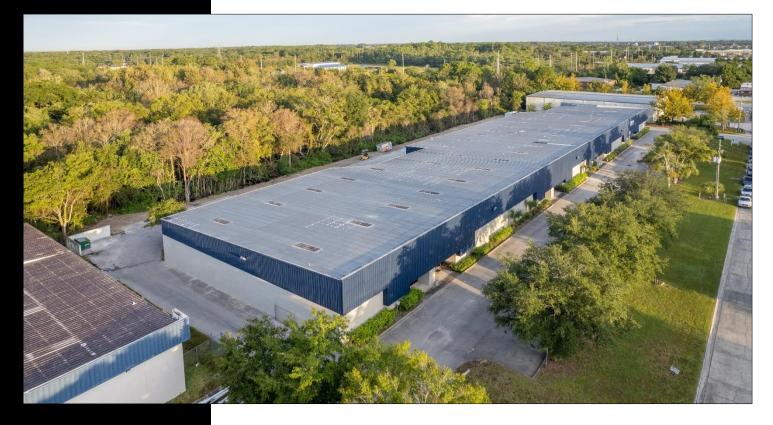

### FOR LEASE

#### Office/Warehouse Suites

974 Explorer Cove Altamonte Springs, FL 32701

### PROPERTY HIGHLIGHTS

# Results Real Estate Partners, LLC Licensed Commercial Real Estate Brokers 108 Commerce Street, Suite 200 Lake Mary, Florida 32746

407.647.0200 main 407.647.0205 fax

www.ResultsREPartners.com

- 40,097 SF Multi-Tenant Rear Loading Warehouse
- Block and Metal Construction with 20' Clear Height
- Grade Level Doors (12'-14' wide doors by 14' tall)
- **■** Covered Truck Well Access with Ample Parking
- Wet Fire Protection System, 3 Phase Power at building (not all suites)
- OPEX is \$3.98 New Landscaping Package Scheduled for 2025
- Building Signage, Close to I-4, SR 434, 436, and HW 17-92
- 5 Year Lease Minimum, Landlord may amortize for Credit Tenant
- **Suite 124:** 4,600 SF (400 SF Office, 4,200 WH, 1 Grade door) **\$6,200 NNN**
- **Suite 112:** 5,000 SF (2K SF Showroom, 3KWH, 1 Grade door) **\$6,500 NNN**
- Suite 128: 2,700 SF+/- (500 Office, 2,200 WH, 1 Grade/Dock) \$4,000 NNN
- Outside Storage is Available starting at \$750/Month (see Broker for details)