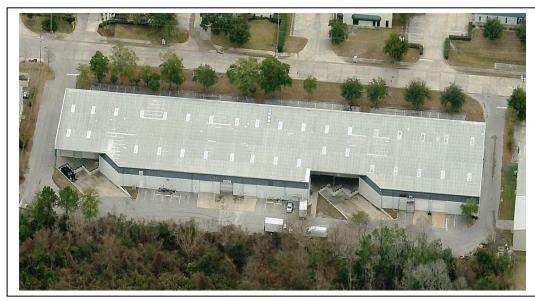

## Office/Warehouse Suites 2,700SF to7,300 SF 974 Explorer Cove Altamonte Springs, FL 32701 69.00 DUMPSTER' PAD LOT 2 ASPHALT N.00'05'41'E. 65.0 CONCRETE ASPHALT Suite 100 EXPLORER COVE LOT 3 Suite 124 4,600 SF Suite 112 400 SF Office (1) 14' x 14' Door Suite 124 500.02'(M) 500.00'(D) (0),00'154 S.00'14'41'W. S.00'14'41'W. ASPHALT Suite 128 Not to scale ASPHALT N.00005\* LOT 4 Suite 132 974 Explorer Cove Suite 128 Altamonte Springs, FL 32701 CONTACT Vincent F. Wolle, CCIM, SIOR Suite 140 407.448.1823 mobile CREManager@Gmail.com ASPHALT SPHALT 5.5'0VER Results Real Estate Partners, LLC Licensed Commercial Real Estate Brokers Suite 144 108 Commerce Street, Suite 200 Lake Mary, Florida 32746 100.0 407.647.0200 main ASPHALT 407.647.0205 fax www.ResultsREPartners.com This information is from sources we deem reliable and is subject to prior sale, lease, withdrawal without notice, or change in prices,