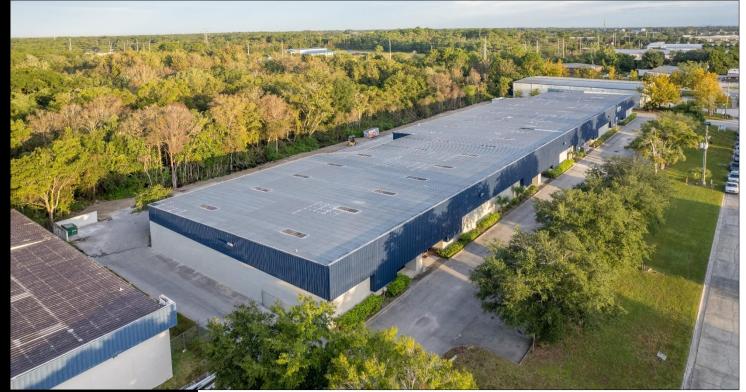

# Results Real Estate Partners, LLC Licensed Commercial Real Estate Brokers

108 Commerce Street, Suite 200 Lake Mary, Florida 32746

> 407.647.0200 main 407.647.0205 fax

www.ResultsREPartners.com

- 40,097 SF Multi-Tenant Rear Loading Warehouse
- Block and Metal Construction with 20' Clear Height
- Grade Level Doors (12'-14' wide doors by 14' tall)
- Covered Truck Well Access with Ample Parking
- **■** Wet Fire Protection System, 3 Phase Power at building (not all suites)
- OPEX is \$3.98 New Landscaping Package Scheduled for 2025
- Building Signage, Close to I-4, SR 434, 436, and HW 17-92
- 5 Year Lease Minimum, Landlord may amortize for Credit Tenant
- **Suite 124:** 4,600 SF (400 SF Office, 4,200 WH, 1 Grade door) **\$6,200 NNN**
- Suite 128: 2,700 SF+/- (300 Office, 2,400 WH, 1 Grade/Dock) \$4,000 NNN
- Suite 124-128: 7,300 SF+/- (700 SF OF, 6,600 SF WH) \$9,500 NNN
- Outside Storage is Available starting at \$750/Month (see Broker for details)