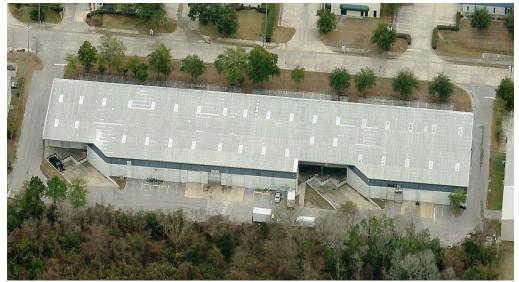

### PROPERTY HIGHLIGHTS

- 40,097 SF Multi-Tenant Rear Loading Warehouse
- Block and Metal Construction with 20' Clear Height
- Grade Level Doors (12'-14' wide doors by 14' tall)
- Covered Truck Well Access with Ample Parking
- Wet Fire Protection System, 3 Phase Power at building (not all suites)
- 2022 Renovation, OPEX is \$3.55, Some rear outside storage at additional cost (see broker for details)
- Building Signage, Close to I-4, SR 434, 436, and HW 17-92
- **5** Year Lease Minimum, Landlord may amortize for Credit Tenant
- Suite 112: 5,000 SF+/- (2,000 SF Office/Showroom, 3,000 WH, 1 Grade door) \$6,500 NNN
- Suite 128: 2,700 SF+/- (500 Office, 2,200 WH, 1 Grade/Dock) \$4,000 NNN