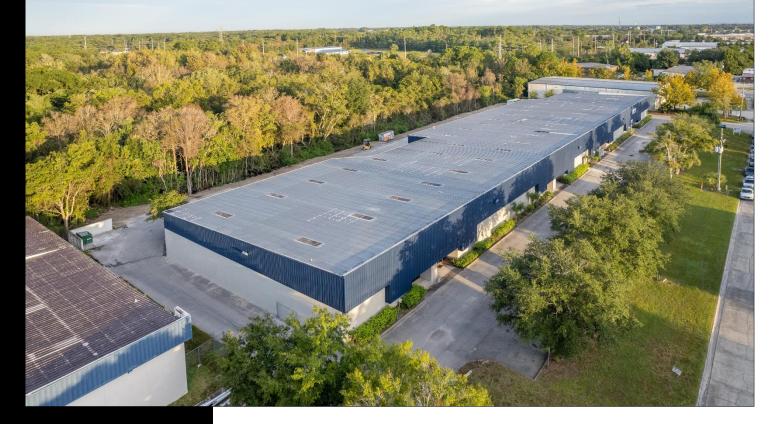

## **Office/Warehouse Suites**

974 Explorer Cove Altamonte Springs, FL 32701

### PROPERTY HIGHLIGHTS

- 40,097 SF Multi-Tenant Rear Loading Warehouse
- Block and Metal Construction with 20' Clear Height
- Grade Level Doors (12'-14' wide doors by 14' tall)
- Covered Truck Well Access with Ample Parking
- Wet Fire Protection System, 3 Phase Power at building (not all suites)
- 2022 Renovation, OPEX is \$3.55, Some rear outside storage at additional cost (see broker for details)
- Building Signage, Close to I-4, SR 434, 436, and HW 17-92
- **5** Year Lease Minimum, Landlord may amortize for Credit Tenant
- Suite 112: 5,000 SF+/- (2,000 SF Office/Showroom, 3,000 WH, 1 Grade door) \$6,500 NNN
- Suite 128: 2,700 SF+/- (500 Office, 2,200 WH, 1 Grade/Dock) \$4,000 NNN