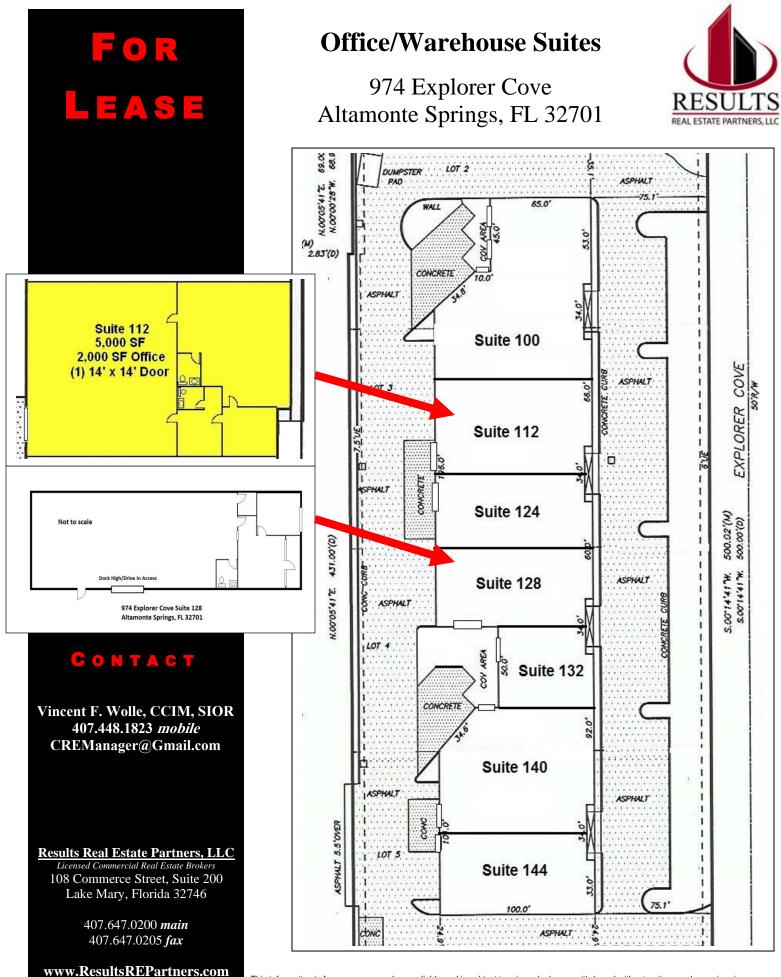

## **Office/Warehouse Suites**

974 Explorer Cove Altamonte Springs, FL 32701

### PROPERTY HIGHLIGHTS

- 40,097 SF Multi-Tenant Rear Loading Warehouse
- Block and Metal Construction with 20' Clear Height
- Grade Level Doors (12'-14' wide doors by 14' tall)
- Covered Truck Well Access with Ample Parking
- Wet Fire Protection System, 3 Phase Power at building (not all suites)
- 2022 Renovation, OPEX is \$3.55, Some rear outside storage at additional cost (see broker for details)
- Building Signage, Close to I-4, SR 434, 436, and HW 17-92
- **5** Year Lease Minimum, Landlord may amortize for Credit Tenant
- Suite 112: 5,000 SF+/- (2,000 SF Office/Showroom, 3,000 WH, 1 Grade door) \$6,500 NNN
- Suite 128: 2,700 SF+/- (500 Office, 2,200 WH, 1 Grade/Dock) \$4,000 NNN