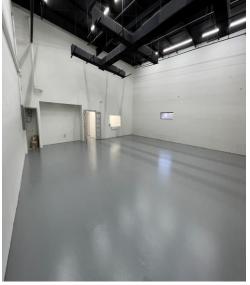

### **PROPERTY FEATURES**

- 23,000 SF Office/Warehouse Space (Formally Lab Space)
- Building renovation in 2023 so 1<sup>st</sup> generation space
- 1.7 Acre Site zoned Industrial, 3/1,000 Parking ratio
- Dock-high loading with overhead door & 20' clear height
- Owner will modify for a credit tenant and amortize improvements over the term of the lease (10 year minimum)
- Easy access to 1-4 with an office park setting.
- <u>Suite 100:</u> **2,810 SF** with 1,592 SF OF High Ceiling AC Open Space and 1,218 SF of Office. 2 AC units, Assembly Bathrooms \$4,500 NNN
- <u>Suite 101:</u> 2,504 SF with 1,304 SF OF High Ceiling AC Open Space and 1,200 SF of Office. 2 AC units, Assembly Bathrooms, 1 grade level overhead door. \$4,000 NNN
- <u>Suite 102:</u> 4,847 SF with 2,779 SF OF High Ceiling AC Open Space and 1,614 SF of Office, and 454 SF of Showroom Space. Suite has 1 grade level overhead door and 1 loading dock and a 75KVA generator with 800 Amp 3 Phase power \$7,500 NNN