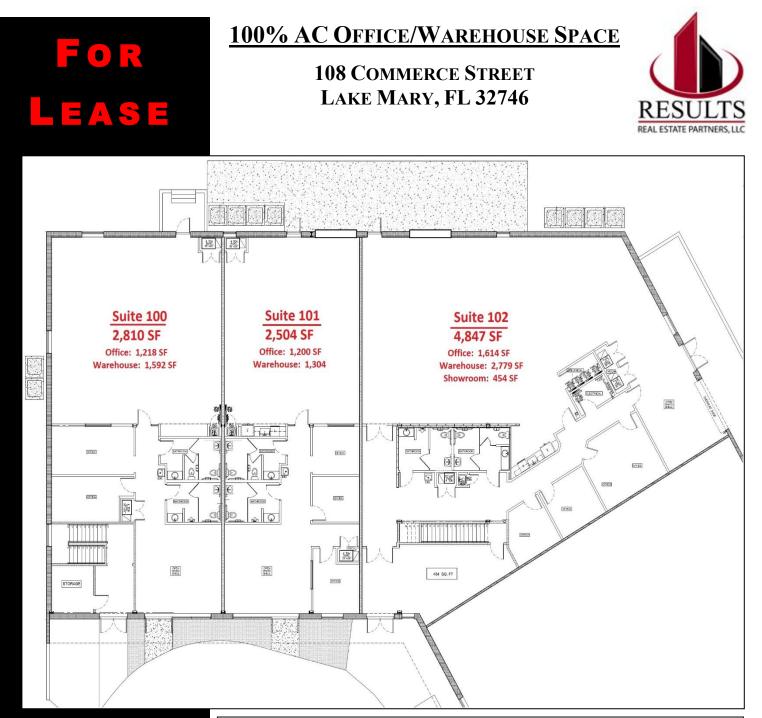

## **100% AC OFFICE/WAREHOUSE SPACE**

### 108 COMMERCE STREET LAKE MARY, FL 32746

### **PROPERTY FEATURES**

- 23,000 SF Office/Warehouse Space (Formally Lab Space)
- Building renovation in 2023 so 1<sup>st</sup> generation space
- 1.7 Acre Site zoned Industrial, 3/1,000 Parking ratio
- Dock-high loading with overhead door & 20' clear height
- Owner will modify for a credit tenant and amortize improvements over the term of the lease (10 year minimum)
- Easy access to 1-4 with an office park setting.
- <u>Suite 100:</u> **2,810 SF** with 1,592 SF OF High Ceiling AC Open Space and 1,218 SF of Office. 2 AC units, Assembly Bathrooms \$4,500 NNN
- <u>Suite 101:</u> 2,504 SF with 1,304 SF OF High Ceiling AC Open Space and 1,200 SF of Office. 2 AC units, Assembly Bathrooms, 1 grade level overhead door. \$4,000 NNN
- <u>Suite 102:</u> 4,847 SF with 2,779 SF OF High Ceiling AC Open Space and 1,614 SF of Office, and 454 SF of Showroom Space. Suite has 1 grade level overhead door and 1 loading dock and a 75KVA generator with 800 Amp 3 Phase power \$7,500 NNN