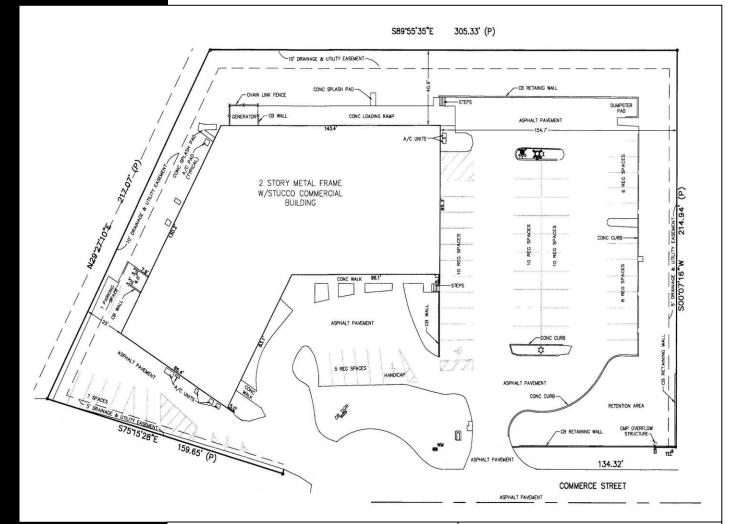

### **PROPERTY FEATURES**

- 23,000 SF Office/Warehouse Space (Formally Lab Space)
- Building renovation in 2023 so 1<sup>st</sup> generation space
- 1.7 Acre Site zoned Industrial, 3/1,000 Parking ratio
- Dock-high loading with overhead door & 20' clear height
- Owner will modify for a credit tenant and amortize improvements over the term of the lease (10 year minimum)
- Easy access to 1-4 with an office park setting.
- <u>Suite 100:</u> **2,810 SF** with 1,592 SF OF High Ceiling AC Open Space and 1,218 SF of Office. 2 AC units, Assembly Bathrooms \$4,500 NNN
- <u>Suite 101:</u> 2,504 SF with 1,304 SF OF High Ceiling AC Open Space and 1,200 SF of Office. 2 AC units, Assembly Bathrooms, 1 grade level overhead door. \$4,000 NNN
- <u>Suite 102:</u> 4,847 SF with 2,779 SF OF High Ceiling AC Open Space and 1,614 SF of Office, and 454 SF of Showroom Space. Suite has 1 grade level overhead door and 1 loading dock and a 75KVA generator with 800 Amp 3 Phase power \$7,500 NNN