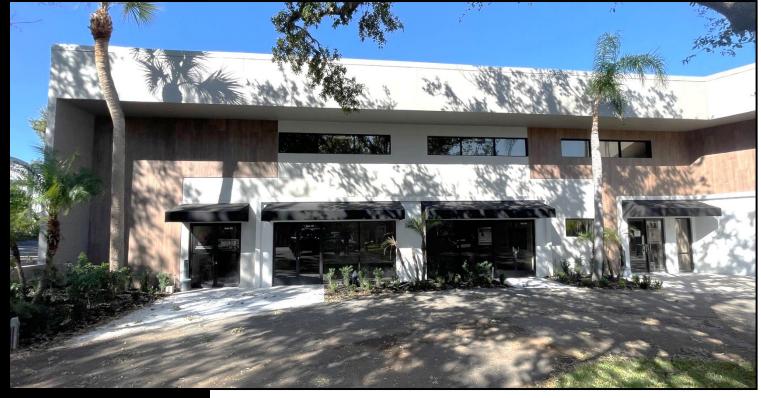

### 108 COMMERCE STREET LAKE MARY, FL 32746

### **PROPERTY FEATURES**

- 23,000 SF Office/Warehouse Space (Formally Lab Space)
- Building renovation in 2023 so 1<sup>st</sup> generation space
- 1.7 Acre Site zoned Industrial, 3/1,000 Parking ratio
- Dock-high loading with overhead door & 20' clear height
- Owner will modify for a credit tenant and amortize improvements over the term of the lease (10 year minimum)
- Easy access to 1-4 with an office park setting.
- <u>Suite 100:</u> **2,810 SF** with 1,592 SF OF High Ceiling AC Open Space and 1,218 SF of Office. 2 AC units, Assembly Bathrooms \$4,500 NNN
- <u>Suite 101:</u> 2,504 SF with 1,304 SF OF High Ceiling AC Open Space and 1,200 SF of Office. 2 AC units, Assembly Bathrooms, 1 grade level overhead door. \$4,000 NNN
- <u>Suite 102:</u> 4,847 SF with 2,779 SF OF High Ceiling AC Open Space and 1,614 SF of Office, and 454 SF of Showroom Space. Suite has 1 grade level overhead door and 1 loading dock and a 75KVA generator with 800 Amp 3 Phase power \$7,500 NNN