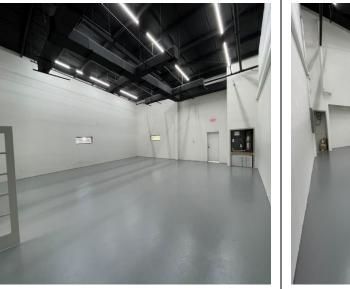

### **PROPERTY FEATURES**

- 23,000 SF Office/Warehouse Space (Formally Lab Space)
- Building renovation in 2023 so 1<sup>st</sup> generation space
- 1.7 Acre Site zoned Industrial, 3/1,000 Parking ratio
- Dock-high loading with overhead door & 20' clear height
- Owner will modify for a credit tenant and amortize improvements over the term of the lease (10 year minimum)
- Easy access to 1-4 with an office park setting.
- <u>Suite 100:</u> **2,810 SF** with 1,592 SF OF High Ceiling AC Open Space and 1,218 SF of Office. 2 AC units, Assembly Bathrooms \$4,500 NNN
- <u>Suite 101:</u> 2,504 SF with 1,304 SF OF High Ceiling AC Open Space and 1,200 SF of Office. 2 AC units, Assembly Bathrooms, 1 grade level overhead door. \$4,000 NNN
- <u>Suite 102:</u> 4,847 SF with 2,779 SF OF High Ceiling AC Open Space and 1,614 SF of Office, and 454 SF of Showroom Space. Suite has 1 grade level overhead door and 1 loading dock and a 75KVA generator with 800 Amp 3 Phase power \$7,500 NNN