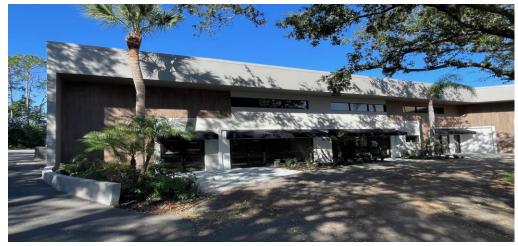

### **PROPERTY FEATURES**

- 23,000 SF Office/Warehouse Space (Formally Lab Space)
- Building renovation in 2023 so 1<sup>st</sup> generation space
- 1.7 Acre Site zoned Industrial, 3/1,000 Parking ratio
- Dock-high loading with overhead door & 20' clear height
- Owner will modify for a credit tenant and amortize improvements over the term of the lease (10 year minimum)
- Easy access to 1-4 with an office park setting.
- <u>Suite 100:</u> **2,810 SF** with 1,592 SF OF High Ceiling AC Open Space and 1,218 SF of Office. 2 AC units, Assembly Bathrooms \$4,500 NNN
- <u>Suite 101:</u> 2,504 SF with 1,304 SF OF High Ceiling AC Open Space and 1,200 SF of Office. 2 AC units, Assembly Bathrooms, 1 grade level overhead door. \$4,000 NNN
- <u>Suite 102:</u> 4,847 SF with 2,779 SF OF High Ceiling AC Open Space and 1,614 SF of Office, and 454 SF of Showroom Space. Suite has 1 grade level overhead door and 1 loading dock and a 75KVA generator with 800 Amp 3 Phase power \$7,500 NNN