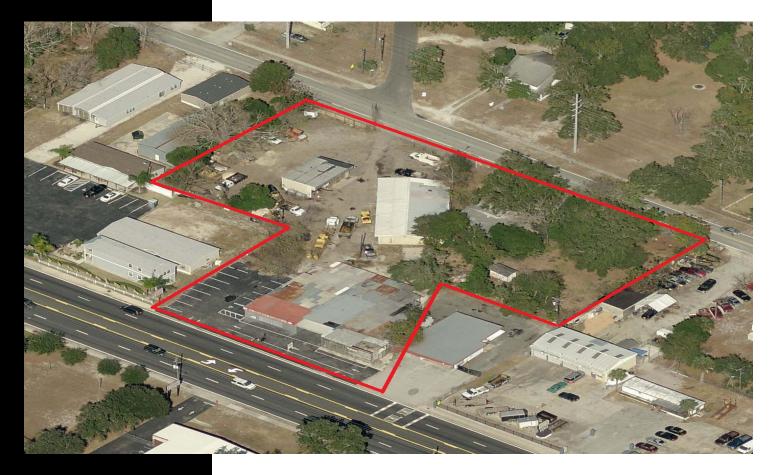

## 1.65 ACRE DEVELOPMENT SITE

## 355 W. ORANGE BLOSSOM TRAIL APOPKA, FL 32712

#### Results Real Estate Partners, LLC

Licensed Commercial Real Estate Brokers
108 Commerce Street, Suite 200
Lake Mary, Florida 32746

407.647.0200 main 407.647.0205 fax

www.ResultsREPartners.com

- 1.65 Acres with access from Orange Blossom Trail and Old Dixie Hwy
- Current zoning is C-3 & R-1 (entire site being rezoned to C-3)
- Impact fee credits for almost 4000 SF of previous improvements available to developer
- 190+/- feet of frontage on OBT with over 45,000 VPD traffic count
- Close to 429, 436, S. Park Ave (Rock Springs Road) & Maitland Blvd
- Major new development in the area.
- In-House Financing Available (see broker for details)
- Owner Motivated, Bring All Offers
- Sales Price: \$595,000