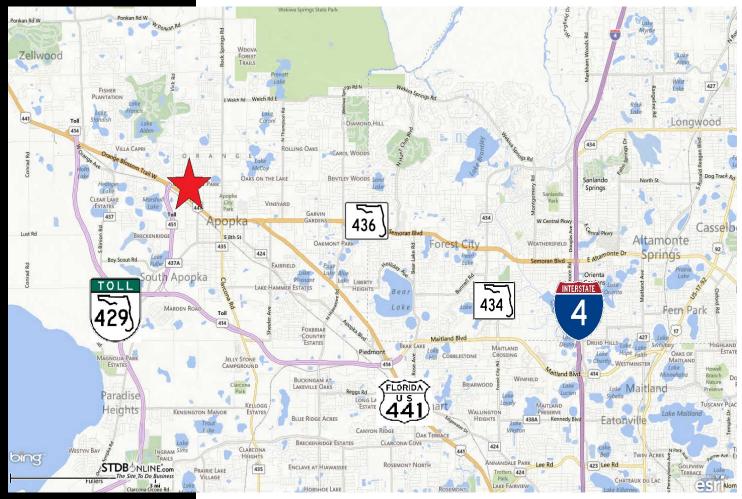

#### Results Real Estate Partners, LLC

Licensed Commercial Real Estate Brokers
108 Commerce Street, Suite 200
Lake Mary, Florida 32746

407.647.0200 main 407.647.0205 fax

www.ResultsREPartners.com

- 1.65 Acres with access from Orange Blossom Trail and Old Dixie Hwy
- Current zoning is C-3 & R-1 (entire site being rezoned to C-3)
- Impact fee credits for almost 4000 SF of previous improvements available to developer
- 190+/- feet of frontage on OBT with over 45,000 VPD traffic count
- Close to 429, 436, S. Park Ave (Rock Springs Road) & Maitland Blvd
- Major new development in the area.
- In-House Financing Available (see broker for details)
- Owner Motivated, Bring All Offers
- Sales Price: \$595,000