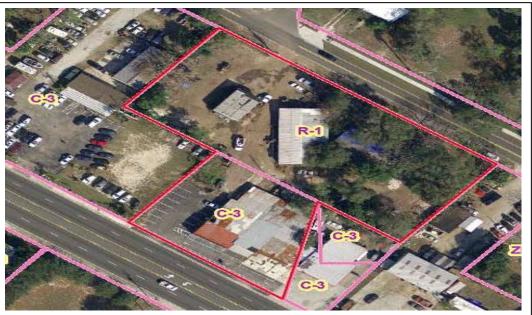

#### Results Real Estate Partners, LLC

Licensed Commercial Real Estate Brokers
108 Commerce Street, Suite 200
Lake Mary, Florida 32746

407.647.0200 main 407.647.0205 fax

www.ResultsREPartners.com

- 1.65 Acres with access from Orange Blossom Trail and Old Dixie Hwy
- Current zoning is C-3 & R-1 (entire site being rezoned to C-3)
- Impact fee credits for almost 4000 SF of previous improvements available to developer
- 190+/- feet of frontage on OBT with over 45,000 VPD traffic count
- Close to 429, 436, S. Park Ave (Rock Springs Road) & Maitland Blvd
- Major new development in the area.
- In-House Financing Available (see broker for details)
- Owner Motivated, Bring All Offers
- Sales Price: \$595,000