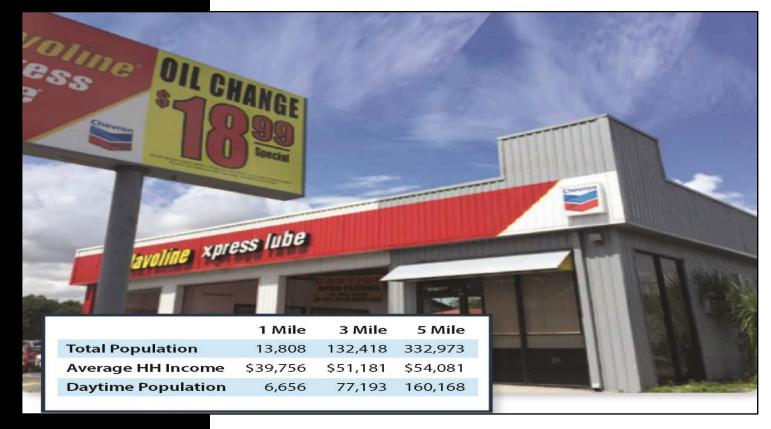

- .26 Acres zoned CI (commercial) at the corner of W. Bougainvillea Ave and N. Florida Ave on car dealer row with easy access (Signalized Intersection)
- 3 Underground Bays with all Existing Lube FF&E in place
- Owner will modify for a long term credit tenant
- Extra storage shed located at the rear of the property
- Over 30,000 VPD Traffic Count and 120,000 Residences within a 3 mile radius
- In-House Financing Available (Up to 100% so see broker for details)
- For Lease: \$6,000 NNN
- For Sale: \$575,000