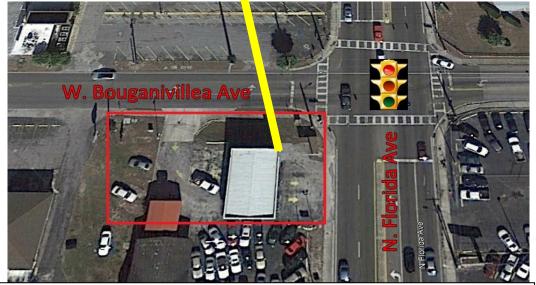

- .26 Acres zoned CI (commercial) at the corner of W. Bougainvillea Ave and N. Florida Ave on car dealer row with easy access (Signalized Intersection)
- 3 Underground Bays with all Existing Lube FF&E in place
- Owner will modify for a long term credit tenant
- Extra storage shed located at the rear of the property
- Over 30,000 VPD Traffic Count and 120,000 Residences within a 3 mile radius
- In-House Financing Available (Up to 100% so see broker for details)
- For Lease: \$6,000 NNN
- For Sale: \$575,000