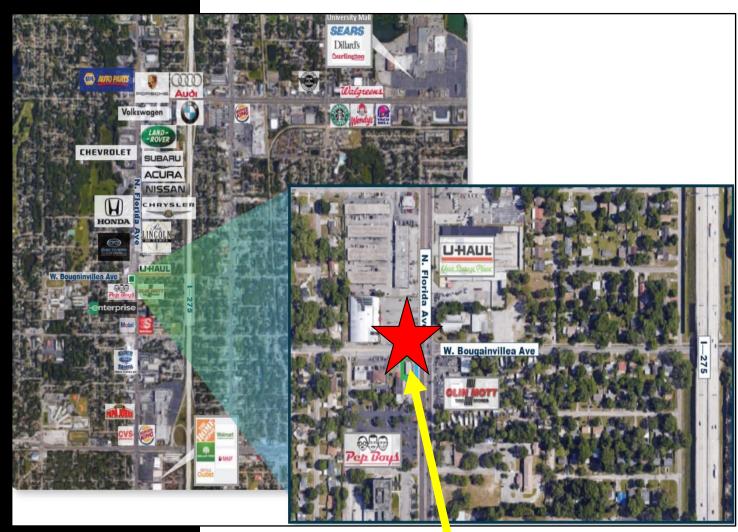

- .26 Acres zoned CI (commercial) at the corner of W. Bougainvillea Ave and N. Florida Ave on car dealer row with easy access (Signalized Intersection)
- 3 Underground Bays with all Existing Lube FF&E in place
- Owner will modify for a long term credit tenant
- Extra storage shed located at the rear of the property
- Over 30,000 VPD Traffic Count and 120,000 Residences within a 3 mile radius
- In-House Financing Available (Up to 100% so see broker for details)
- For Lease: \$6,000 NNN
- For Sale: \$575,000