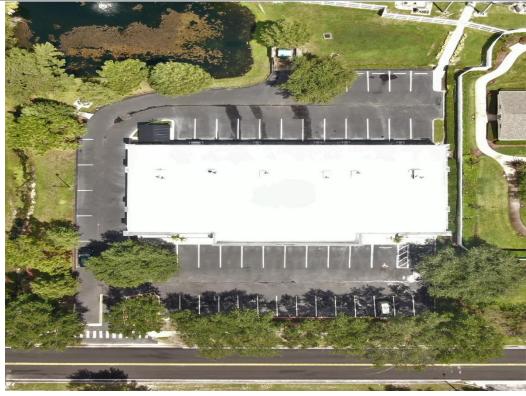

#### PROPERTY HIGHLIGHTS

- (2) Units, totaling 5,100 SF (Contiguous)
- Unit 1031 is 2,180 SF of Turn-Key Medical Space
- (5) Exam Rooms, (2) Bathrooms, Lab Area, Break Area, Billing Area, Reception Area, Waiting Room, IT Room, and (2) Private Offices
- Unit 1051 is 2,920 SF with (5) Nice Offices, Reception Area, 2 Large
  Open Work Areas, a Kitchen, IT Room, and 2 Bathrooms
- .96 Acre size zoned Office with 50 parking spaces (5/1000)
- Behind the Publix shopping center at the SW Corner of Red Bug
   Lake Road and Tuskawilla Rd with tons of restaurants options
- Easy access to 417, 436, Aloma Ave (426), 434, Red Bug Road, and Tuskawilla Road surrounded by tons of residential
- 5 Year Minimum Terms
- Lease Rate: \$18.00-20.00 NNN