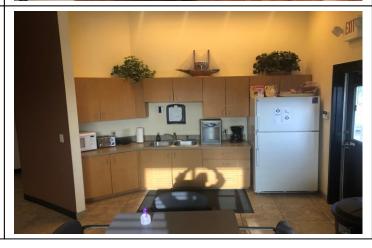

#### PROPERTY HIGHLIGHTS

- (2) Units, totaling 5,100 SF (Contiguous)
- Unit 1031 is 2,180 SF of Turn-Key Medical Space
- (5) Exam Rooms, (2) Bathrooms, Lab Area, Break Area, Billing Area, Reception Area, Waiting Room, IT Room, and (2) Private Offices
- Unit 1051 is 2,920 SF with (5) Nice Offices, Reception Area, 2 Large
  Open Work Areas, a Kitchen, IT Room, and 2 Bathrooms
- .96 Acre size zoned Office with 50 parking spaces (5/1000)
- Behind the Publix shopping center at the SW Corner of Red Bug
   Lake Road and Tuskawilla Rd with tons of restaurants options
- Easy access to 417, 436, Aloma Ave (426), 434, Red Bug Road, and Tuskawilla Road surrounded by tons of residential
- 5 Year Minimum Terms
- Lease Rate: \$18.00-20.00 NNN