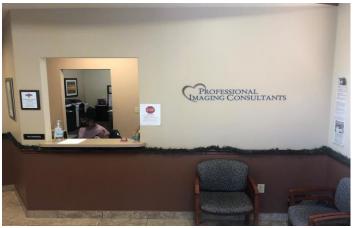

#### PROPERTY HIGHLIGHTS

- (2) Units, totaling 5,100 SF (Contiguous)
- Unit 1031 is 2,180 SF of Turn-Key Medical Space
- (5) Exam Rooms, (2) Bathrooms, Lab Area, Break Area, Billing Area, Reception Area, Waiting Room, IT Room, and (2) Private Offices
- Unit 1051 is 2,920 SF with (5) Nice Offices, Reception Area, 2 Large
  Open Work Areas, a Kitchen, IT Room, and 2 Bathrooms
- .96 Acre size zoned Office with 50 parking spaces (5/1000)
- Behind the Publix shopping center at the SW Corner of Red Bug
   Lake Road and Tuskawilla Rd with tons of restaurants options
- Easy access to 417, 436, Aloma Ave (426), 434, Red Bug Road, and Tuskawilla Road surrounded by tons of residential
- 5 Year Minimum Terms
- Lease Rate: \$18.00-20.00 NNN