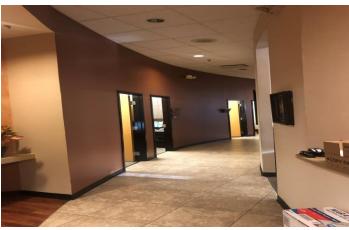

#### PROPERTY HIGHLIGHTS

- (2) Units, totaling 5,100 SF (Contiguous)
- Unit 1031 is 2,180 SF of Turn-Key Medical Space
- (5) Exam Rooms, (2) Bathrooms, Lab Area, Break Area, Billing Area, Reception Area, Waiting Room, IT Room, and (2) Private Offices
- Unit 1051 is 2,920 SF with (5) Nice Offices, Reception Area, 2 Large
  Open Work Areas, a Kitchen, IT Room, and 2 Bathrooms
- .96 Acre size zoned Office with 50 parking spaces (5/1000)
- Behind the Publix shopping center at the SW Corner of Red Bug
   Lake Road and Tuskawilla Rd with tons of restaurants options
- Easy access to 417, 436, Aloma Ave (426), 434, Red Bug Road, and Tuskawilla Road surrounded by tons of residential
- 5 Year Minimum Terms
- Lease Rate: \$18.00-20.00 NNN