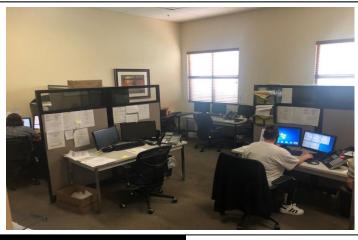

#### PROPERTY HIGHLIGHTS

- (2) Units, totaling 5,100 SF (Contiguous)
- Unit 1031 is 2,180 SF of Turn-Key Medical Space
- (5) Exam Rooms, (2) Bathrooms, Lab Area, Break Area, Billing Area, Reception Area, Waiting Room, IT Room, and (2) Private Offices
- Unit 1051 is 2,920 SF with (5) Nice Offices, Reception Area, 2 Large
  Open Work Areas, a Kitchen, IT Room, and 2 Bathrooms
- .96 Acre size zoned Office with 50 parking spaces (5/1000)
- Behind the Publix shopping center at the SW Corner of Red Bug
   Lake Road and Tuskawilla Rd with tons of restaurants options
- Easy access to 417, 436, Aloma Ave (426), 434, Red Bug Road, and Tuskawilla Road surrounded by tons of residential
- 5 Year Minimum Terms
- Lease Rate: \$18.00-20.00 NNN