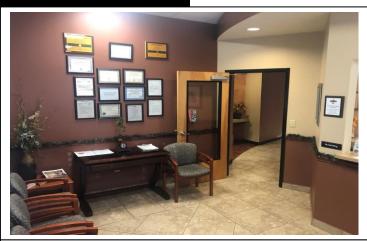

#### PROPERTY HIGHLIGHTS

- (2) Units, totaling 5,100 SF (Contiguous)
- Unit 1031 is 2,180 SF of Turn-Key Medical Space
- (5) Exam Rooms, (2) Bathrooms, Lab Area, Break Area, Billing Area, Reception Area, Waiting Room, IT Room, and (2) Private Offices
- Unit 1051 is 2,920 SF with (5) Nice Offices, Reception Area, 2 Large
  Open Work Areas, a Kitchen, IT Room, and 2 Bathrooms
- .96 Acre size zoned Office with 50 parking spaces (5/1000)
- Behind the Publix shopping center at the SW Corner of Red Bug
   Lake Road and Tuskawilla Rd with tons of restaurants options
- Easy access to 417, 436, Aloma Ave (426), 434, Red Bug Road, and Tuskawilla Road surrounded by tons of residential
- 5 Year Minimum Terms
- Lease Rate: \$18.00-20.00 NNN