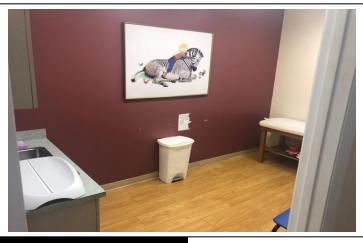

#### PROPERTY HIGHLIGHTS

- (2) Units, totaling 5,100 SF (Contiguous)
- Unit 1031 is 2,180 SF of Turn-Key Medical Space
- (5) Exam Rooms, (2) Bathrooms, Lab Area, Break Area, Billing Area, Reception Area, Waiting Room, IT Room, and (2) Private Offices
- Unit 1051 is 2,920 SF with (5) Nice Offices, Reception Area, 2 Large
  Open Work Areas, a Kitchen, IT Room, and 2 Bathrooms
- .96 Acre size zoned Office with 50 parking spaces (5/1000)
- Behind the Publix shopping center at the SW Corner of Red Bug
   Lake Road and Tuskawilla Rd with tons of restaurants options
- Easy access to 417, 436, Aloma Ave (426), 434, Red Bug Road, and Tuskawilla Road surrounded by tons of residential
- 5 Year Minimum Terms
- Lease Rate: \$18.00-20.00 NNN