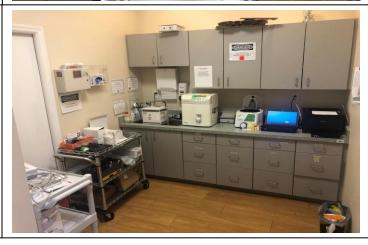

#### PROPERTY HIGHLIGHTS

- (2) Units, totaling 5,100 SF (Contiguous)
- Unit 1031 is 2,180 SF of Turn-Key Medical Space
- (5) Exam Rooms, (2) Bathrooms, Lab Area, Break Area, Billing Area, Reception Area, Waiting Room, IT Room, and (2) Private Offices
- Unit 1051 is 2,920 SF with (5) Nice Offices, Reception Area, 2 Large
  Open Work Areas, a Kitchen, IT Room, and 2 Bathrooms
- .96 Acre size zoned Office with 50 parking spaces (5/1000)
- Behind the Publix shopping center at the SW Corner of Red Bug
   Lake Road and Tuskawilla Rd with tons of restaurants options
- Easy access to 417, 436, Aloma Ave (426), 434, Red Bug Road, and Tuskawilla Road surrounded by tons of residential
- 5 Year Minimum Terms
- Lease Rate: \$18.00-20.00 NNN