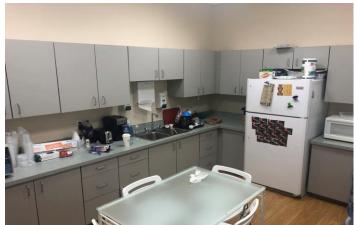

#### PROPERTY HIGHLIGHTS

- (2) Units, totaling 5,100 SF (Contiguous)
- Unit 1031 is 2,180 SF of Turn-Key Medical Space
- (5) Exam Rooms, (2) Bathrooms, Lab Area, Break Area, Billing Area, Reception Area, Waiting Room, IT Room, and (2) Private Offices
- Unit 1051 is 2,920 SF with (5) Nice Offices, Reception Area, 2 Large
  Open Work Areas, a Kitchen, IT Room, and 2 Bathrooms
- .96 Acre size zoned Office with 50 parking spaces (5/1000)
- Behind the Publix shopping center at the SW Corner of Red Bug
   Lake Road and Tuskawilla Rd with tons of restaurants options
- Easy access to 417, 436, Aloma Ave (426), 434, Red Bug Road, and Tuskawilla Road surrounded by tons of residential
- 5 Year Minimum Terms
- Lease Rate: \$18.00-20.00 NNN