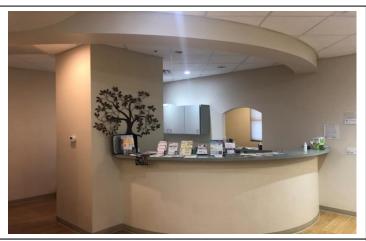

#### PROPERTY HIGHLIGHTS

- (2) Units, totaling 5,100 SF (Contiguous)
- Unit 1031 is 2,180 SF of Turn-Key Medical Space
- (5) Exam Rooms, (2) Bathrooms, Lab Area, Break Area, Billing Area, Reception Area, Waiting Room, IT Room, and (2) Private Offices
- Unit 1051 is 2,920 SF with (5) Nice Offices, Reception Area, 2 Large
  Open Work Areas, a Kitchen, IT Room, and 2 Bathrooms
- .96 Acre size zoned Office with 50 parking spaces (5/1000)
- Behind the Publix shopping center at the SW Corner of Red Bug
   Lake Road and Tuskawilla Rd with tons of restaurants options
- Easy access to 417, 436, Aloma Ave (426), 434, Red Bug Road, and Tuskawilla Road surrounded by tons of residential
- 5 Year Minimum Terms
- Lease Rate: \$18.00-20.00 NNN