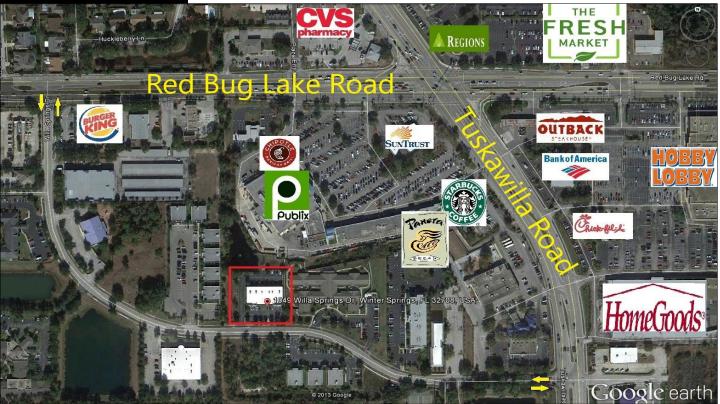

#### PROPERTY HIGHLIGHTS

- (2) Units, totaling 5,100 SF (Contiguous)
- Unit 1031 is 2,180 SF of Turn-Key Medical Space
- (5) Exam Rooms, (2) Bathrooms, Lab Area, Break Area, Billing Area, Reception Area, Waiting Room, IT Room, and (2) Private Offices
- Unit 1051 is 2,920 SF with (5) Nice Offices, Reception Area, 2 Large
  Open Work Areas, a Kitchen, IT Room, and 2 Bathrooms
- .96 Acre size zoned Office with 50 parking spaces (5/1000)
- Behind the Publix shopping center at the SW Corner of Red Bug
   Lake Road and Tuskawilla Rd with tons of restaurants options
- Easy access to 417, 436, Aloma Ave (426), 434, Red Bug Road, and Tuskawilla Road surrounded by tons of residential
- 5 Year Minimum Terms
- Lease Rate: \$18.00-20.00 NNN