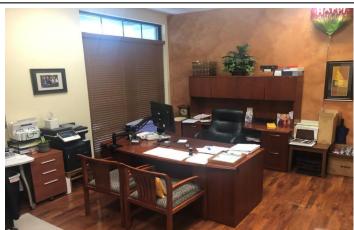

#### PROPERTY HIGHLIGHTS

- (2) Units, totaling 5,100 SF (Contiguous)
- Unit 1031 is 2,180 SF of Turn-Key Medical Space
- (5) Exam Rooms, (2) Bathrooms, Lab Area, Break Area, Billing Area, Reception Area, Waiting Room, IT Room, and (2) Private Offices
- Unit 1051 is 2,920 SF with (5) Nice Offices, Reception Area, 2 Large
  Open Work Areas, a Kitchen, IT Room, and 2 Bathrooms
- .96 Acre size zoned Office with 50 parking spaces (5/1000)
- Behind the Publix shopping center at the SW Corner of Red Bug
   Lake Road and Tuskawilla Rd with tons of restaurants options
- Easy access to 417, 436, Aloma Ave (426), 434, Red Bug Road, and Tuskawilla Road surrounded by tons of residential
- 5 Year Minimum Terms
- Lease Rate: \$18.00-20.00 NNN