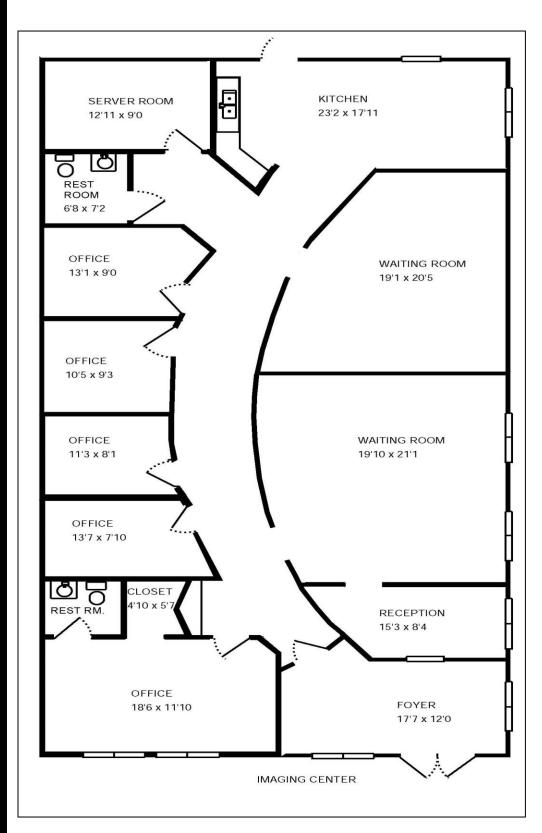

#### PROPERTY HIGHLIGHTS

- (2) Units, totaling 5,100 SF (Contiguous)
- Unit 1031 is 2,180 SF of Turn-Key Medical Space
- (5) Exam Rooms, (2) Bathrooms, Lab Area, Break Area, Billing Area, Reception Area, Waiting Room, IT Room, and (2) Private Offices
- Unit 1051 is 2,920 SF with (5) Nice Offices, Reception Area, 2 Large
  Open Work Areas, a Kitchen, IT Room, and 2 Bathrooms
- .96 Acre size zoned Office with 50 parking spaces (5/1000)
- Behind the Publix shopping center at the SW Corner of Red Bug
   Lake Road and Tuskawilla Rd with tons of restaurants options
- Easy access to 417, 436, Aloma Ave (426), 434, Red Bug Road, and Tuskawilla Road surrounded by tons of residential
- 5 Year Minimum Terms
- Lease Rate: \$18.00-20.00 NNN