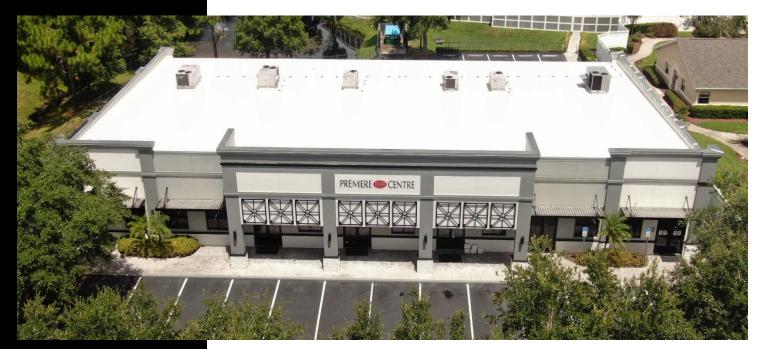

### MEDICAL/OFFICE SPACE

RESULTS
REAL ESTATE PARTNERS, LLC

1049 Willa Springs Blvd, Suite 1031-1051 Winter Springs, FL 32708

#### PROPERTY HIGHLIGHTS

- (2) Units, totaling 5,100 SF (Contiguous)
- Unit 1031 is 2,180 SF of Turn-Key Medical Space
- (5) Exam Rooms, (2) Bathrooms, Lab Area, Break Area, Billing Area, Reception Area, Waiting Room, IT Room, and (2) Private Offices
- Unit 1051 is 2,920 SF with (5) Nice Offices, Reception Area, 2 Large
  Open Work Areas, a Kitchen, IT Room, and 2 Bathrooms
- .96 Acre size zoned Office with 50 parking spaces (5/1000)
- Behind the Publix shopping center at the SW Corner of Red Bug
   Lake Road and Tuskawilla Rd with tons of restaurants options
- Easy access to 417, 436, Aloma Ave (426), 434, Red Bug Road, and Tuskawilla Road surrounded by tons of residential
- 5 Year Minimum Terms
- Lease Rate: \$18.00-20.00 NNN