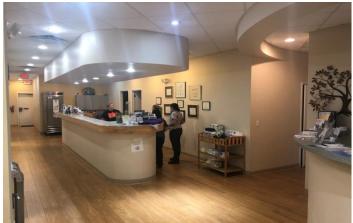

#### PROPERTY HIGHLIGHTS

- (2) Units, totaling 5,100 SF (Contiguous)
- Unit 1031 is 2,180 SF of Turn-Key Medical Space
- (5) Exam Rooms, (2) Bathrooms, Lab Area, Break Area, Billing Area, Reception Area, Waiting Room, IT Room, and (2) Private Offices
- Unit 1051 is 2,920 SF with (5) Nice Offices, Reception Area, 2 Large
  Open Work Areas, a Kitchen, IT Room, and 2 Bathrooms
- .96 Acre size zoned Office with 50 parking spaces (5/1000)
- Behind the Publix shopping center at the SW Corner of Red Bug
   Lake Road and Tuskawilla Rd with tons of restaurants options
- Easy access to 417, 436, Aloma Ave (426), 434, Red Bug Road, and Tuskawilla Road surrounded by tons of residential
- 5 Year Minimum Terms
- Lease Rate: \$18.00-20.00 NNN