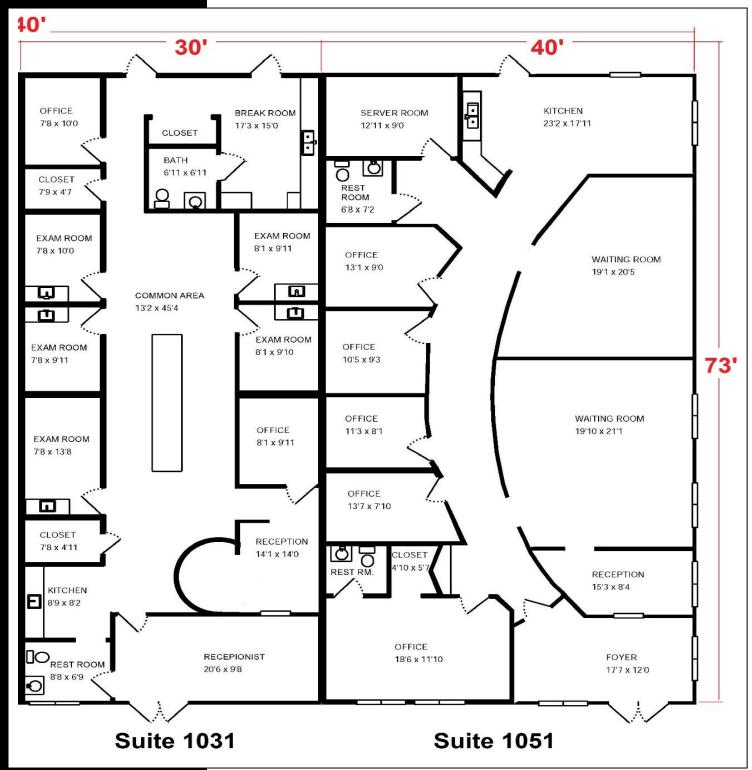

#### PROPERTY HIGHLIGHTS

- (2) Units, totaling 5,100 SF (Contiguous)
- Unit 1031 is 2,180 SF of Turn-Key Medical Space
- (5) Exam Rooms, (2) Bathrooms, Lab Area, Break Area, Billing Area, Reception Area, Waiting Room, IT Room, and (2) Private Offices
- Unit 1051 is 2,920 SF with (5) Nice Offices, Reception Area, 2 Large
  Open Work Areas, a Kitchen, IT Room, and 2 Bathrooms
- .96 Acre size zoned Office with 50 parking spaces (5/1000)
- Behind the Publix shopping center at the SW Corner of Red Bug
   Lake Road and Tuskawilla Rd with tons of restaurants options
- Easy access to 417, 436, Aloma Ave (426), 434, Red Bug Road, and Tuskawilla Road surrounded by tons of residential
- 5 Year Minimum Terms
- Lease Rate: \$18.00-20.00 NNN