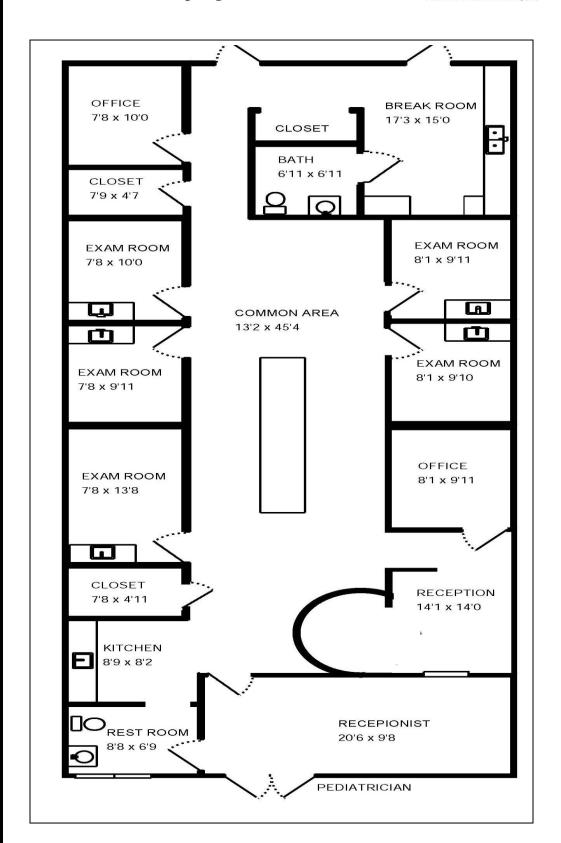

#### PROPERTY HIGHLIGHTS

- (2) Units, totaling 5,100 SF (Contiguous)
- Unit 1031 is 2,180 SF of Turn-Key Medical Space
- (5) Exam Rooms, (2) Bathrooms, Lab Area, Break Area, Billing Area, Reception Area, Waiting Room, IT Room, and (2) Private Offices
- Unit 1051 is 2,920 SF with (5) Nice Offices, Reception Area, 2 Large
  Open Work Areas, a Kitchen, IT Room, and 2 Bathrooms
- .96 Acre size zoned Office with 50 parking spaces (5/1000)
- Behind the Publix shopping center at the SW Corner of Red Bug
   Lake Road and Tuskawilla Rd with tons of restaurants options
- Easy access to 417, 436, Aloma Ave (426), 434, Red Bug Road, and Tuskawilla Road surrounded by tons of residential
- 5 Year Minimum Terms
- Lease Rate: \$18.00-20.00 NNN