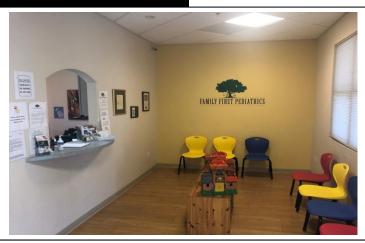

#### PROPERTY HIGHLIGHTS

- (2) Units, totaling 5,100 SF (Contiguous)
- Unit 1031 is 2,180 SF of Turn-Key Medical Space
- (5) Exam Rooms, (2) Bathrooms, Lab Area, Break Area, Billing Area, Reception Area, Waiting Room, IT Room, and (2) Private Offices
- Unit 1051 is 2,920 SF with (5) Nice Offices, Reception Area, 2 Large
  Open Work Areas, a Kitchen, IT Room, and 2 Bathrooms
- .96 Acre size zoned Office with 50 parking spaces (5/1000)
- Behind the Publix shopping center at the SW Corner of Red Bug
   Lake Road and Tuskawilla Rd with tons of restaurants options
- Easy access to 417, 436, Aloma Ave (426), 434, Red Bug Road, and Tuskawilla Road surrounded by tons of residential
- 5 Year Minimum Terms
- Lease Rate: \$18.00-20.00 NNN