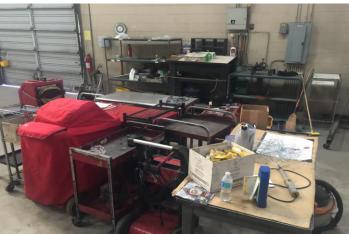

### PROPERTY HIGHLIGHTS

- 4,000 SF block building with 18' clear height
- 500 SF of office, 3,500 SF of service/warehouse
- 40' deep x 100' long
- 1.64 Acres Zoned Commercial with Ample Outside Storage
- Great Service, Industrial Space with the ability to fence in a rear lot for storage
- Existing lifts in place and airlines/electrical drops
- Close to SR 434, Maitland Blvd, 429, 436, and near I-4
- In-House Financing Available (see broker for details)
- Sales Price: \$1,000,000

# AUTO SERVICE/WAREHOUSE with Outside Storage

1050 BUNNELL RD ALTAMONTE SPRINGS, FL 32701

This information is from sources we deem reliable and is subject to prior sale, lease, withdrawal without notice, or change in prices, rates, or conditions. No representation is made as to the accuracy of any information furnished.