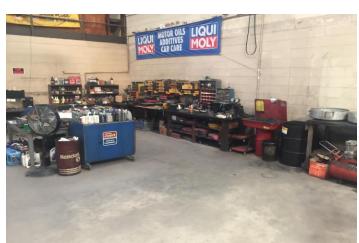

### PROPERTY HIGHLIGHTS

- 4,000 SF block building with 18' clear height
- 500 SF of office, 3,500 SF of service/warehouse
- 40' deep x 100' long
- 1.64 Acres Zoned Commercial with Ample Outside Storage
- Great Service, Industrial Space with the ability to fence in a rear lot for storage
- Existing lifts in place and airlines/electrical drops
- Close to SR 434, Maitland Blvd, 429, 436, and near I-4
- In-House Financing Available (see broker for details)
- Sales Price: \$1,000,000

# AUTO SERVICE/WAREHOUSE with Outside Storage

1050 BUNNELL RD ALTAMONTE SPRINGS, FL 32701

This information is from sources we deem reliable and is subject to prior sale, lease, withdrawal without notice, or change in prices, rates, or conditions. No representation is made as to the accuracy of any information furnished.