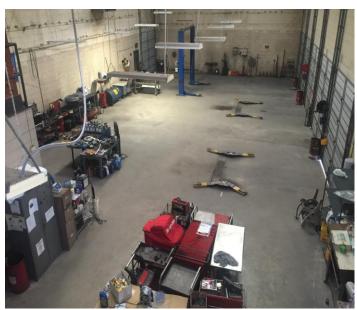

### PROPERTY HIGHLIGHTS

- 4,000 SF block building with 18' clear height
- 500 SF of office, 3,500 SF of service/warehouse
- 40' deep x 100' long
- 1.64 Acres Zoned Commercial with Ample Outside Storage
- Great Service, Industrial Space with the ability to fence in a rear lot for storage
- Existing lifts in place and airlines/electrical drops
- Close to SR 434, Maitland Blvd, 429, 436, and near I-4
- In-House Financing Available (see broker for details)
- Sales Price: \$1,000,000

# AUTO SERVICE/WAREHOUSE with Outside Storage

1050 BUNNELL RD ALTAMONTE SPRINGS, FL 32701

This information is from sources we deem reliable and is subject to prior sale, lease, withdrawal without notice, or change in prices, rates, or conditions. No representation is made as to the accuracy of any information furnished.