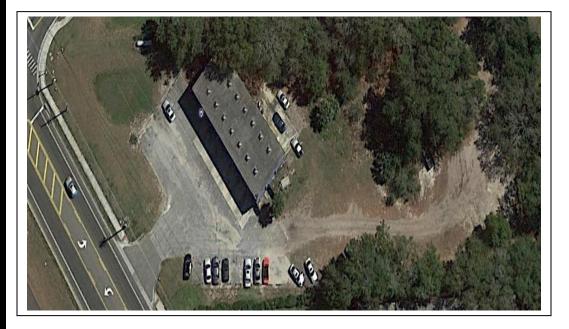

### PROPERTY HIGHLIGHTS

- 4,000 SF block building with 18' clear height
- 500 SF of office, 3,500 SF of service/warehouse
- 40' deep x 100' long
- 1.64 Acres Zoned Commercial with Ample Outside Storage
- Great Service, Industrial Space with the ability to fence in a rear lot for storage
- Existing lifts in place and airlines/electrical drops
- Close to SR 434, Maitland Blvd, 429, 436, and near I-4
- In-House Financing Available (see broker for details)
- Sales Price: \$1,000,000