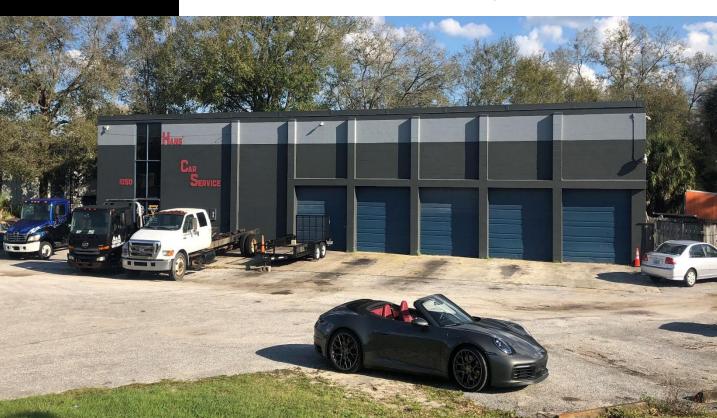

# FORSALE AUTO SERVICE/WAREHOUSE ORLEASE WITH OUTSIDE STORAGE

EAL ESTATE PARTNERS, LLC

# AUTO SERVICE/WAREHOUSE with Outside Storage

1050 BUNNELL RD ALTAMONTE SPRINGS, FL 32701

This information is from sources we deem reliable and is subject to prior sale, lease, withdrawal without notice, or change in prices, rates, or conditions. No representation is made as to the accuracy of any information furnished.

### PROPERTY HIGHLIGHTS

- 4,000 SF block building with 18' clear height
- 500 SF of office, 3,500 SF of service/warehouse
- 40' deep x 100' long
- 1.64 Acres Zoned Commercial with Ample Outside Storage
- Great Service, Industrial Space with the ability to fence in a rear lot for storage
- Existing lifts in place and airlines/electrical drops
- Close to SR 434, Maitland Blvd, 429, 436, and near I-4
- In-House Financing Available (see broker for details)
- Sales Price: \$1,000,000