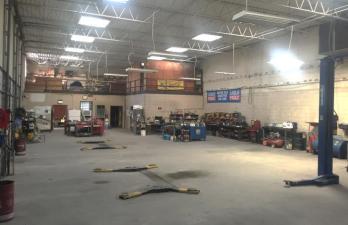

### PROPERTY HIGHLIGHTS

- 4,000 SF block building with 18' clear height
- 500 SF of office, 3,500 SF of service/warehouse
- 40' deep x 100' long
- 1.64 Acres Zoned Commercial with Ample Outside Storage
- Great Service, Industrial Space with the ability to fence in a rear lot for storage
- Existing lifts in place and airlines/electrical drops
- Close to SR 434, Maitland Blvd, 429, 436, and near I-4
- In-House Financing Available (see broker for details)
- Sales Price: \$1,000,000