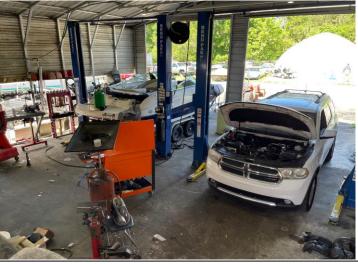

### **Property Details**

- Car Lot/Boat Sales/Towing Facility in Seminole County
- 3 Structures totaling 2,775 SF with 3 service bays and nice office.
- .91 Acre Site with C-2 Zoning with 100+/-' fronting HW 17-92
- 2 access points, 1 on HW 17-92, and 1 on Raven Avenue
- Fenced in site, security cameras, and lighting in place.
- Site can support over 90+ vehicles.
- Located at the Intersection of Hwy 17-92 and Raven Ave between SR
   434 and Ronald Reagan Blvd on car dealer row.
- Boat Business can be purchased at additional cost.
- Sale Price: \$1,125,000