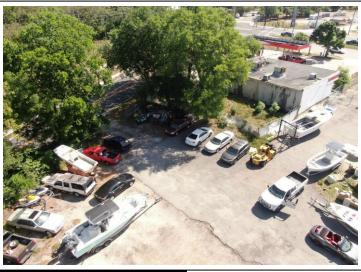

### **Property Details**

- Car Lot/Boat Sales/Towing Facility in Seminole County
- 3 Structures totaling 2,775 SF with 3 service bays and nice office.
- .91 Acre Site with C-2 Zoning with 100+/-' fronting HW 17-92
- 2 access points, 1 on HW 17-92, and 1 on Raven Avenue
- Fenced in site, security cameras, and lighting in place.
- Site can support over 90+ vehicles.
- Located at the Intersection of Hwy 17-92 and Raven Ave between SR
   434 and Ronald Reagan Blvd on car dealer row.
- Boat Business can be purchased at additional cost.
- Sale Price: \$1,125,000