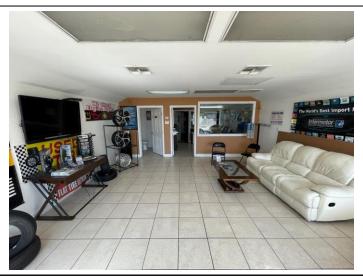

### **Property Details**

- Car Lot/Boat Sales/Towing Facility in Seminole County
- 3 Structures totaling 2,775 SF with 3 service bays and nice office.
- .91 Acre Site with C-2 Zoning with 100+/-' fronting HW 17-92
- 2 access points, 1 on HW 17-92, and 1 on Raven Avenue
- Fenced in site, security cameras, and lighting in place.
- Site can support over 90+ vehicles.
- Located at the Intersection of Hwy 17-92 and Raven Ave between SR
   434 and Ronald Reagan Blvd on car dealer row.
- Boat Business can be purchased at additional cost.
- Sale Price: \$1,125,000