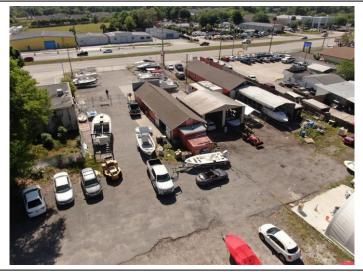

### **Property Details**

- Car Lot/Boat Sales/Towing Facility in Seminole County
- 3 Structures totaling 2,775 SF with 3 service bays and nice office.
- .91 Acre Site with C-2 Zoning with 100+/-' fronting HW 17-92
- 2 access points, 1 on HW 17-92, and 1 on Raven Avenue
- Fenced in site, security cameras, and lighting in place.
- Site can support over 90+ vehicles.
- Located at the Intersection of Hwy 17-92 and Raven Ave between SR
   434 and Ronald Reagan Blvd on car dealer row.
- Boat Business can be purchased at additional cost.
- Sale Price: \$1,125,000