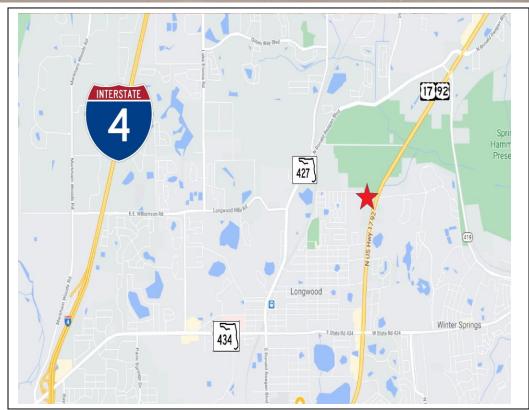

### **Property Details**

- Car Lot/Boat Sales/Towing Facility in Seminole County
- 3 Structures totaling 2,775 SF with 3 service bays and nice office.
- .91 Acre Site with C-2 Zoning with 100+/-' fronting HW 17-92
- 2 access points, 1 on HW 17-92, and 1 on Raven Avenue
- Fenced in site, security cameras, and lighting in place.
- Site can support over 90+ vehicles.
- Located at the Intersection of Hwy 17-92 and Raven Ave between SR
   434 and Ronald Reagan Blvd on car dealer row.
- Boat Business can be purchased at additional cost.
- Sale Price: \$1,125,000