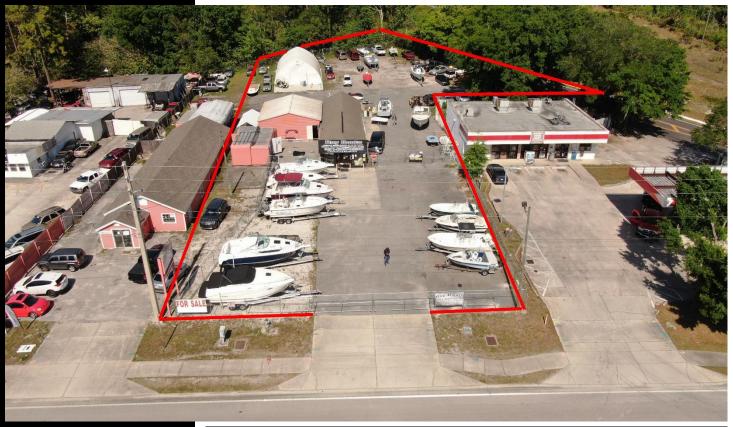

### **Property Details**

- Car Lot/Boat Sales/Towing Facility in Seminole County
- 3 Structures totaling 2,775 SF with 3 service bays and nice office.
- .91 Acre Site with C-2 Zoning with 100+/-' fronting HW 17-92
- 2 access points, 1 on HW 17-92, and 1 on Raven Avenue
- Fenced in site, security cameras, and lighting in place.
- Site can support over 90+ vehicles.
- Located at the Intersection of Hwy 17-92 and Raven Ave between SR
   434 and Ronald Reagan Blvd on car dealer row.
- Boat Business can be purchased at additional cost.
- Sale Price: \$1,125,000