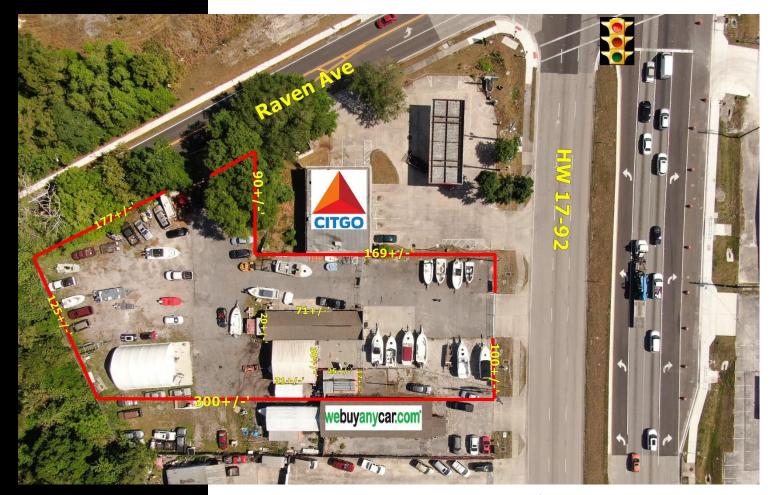

### **Property Details**

- Car Lot/Boat Sales/Towing Facility in Seminole County
- 3 Structures totaling 2,775 SF with 3 service bays and nice office.
- .91 Acre Site with C-2 Zoning with 100+/-' fronting HW 17-92
- 2 access points, 1 on HW 17-92, and 1 on Raven Avenue
- Fenced in site, security cameras, and lighting in place.
- Site can support over 90+ vehicles.
- Located at the Intersection of Hwy 17-92 and Raven Ave between SR
   434 and Ronald Reagan Blvd on car dealer row.
- Boat Business can be purchased at additional cost.
- Sale Price: \$1,125,000