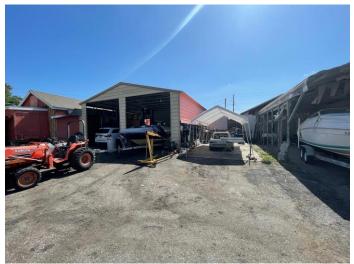

### **Property Details**

- Car Lot/Boat Sales/Towing Facility in Seminole County
- 3 Structures totaling 2,775 SF with 3 service bays and nice office.
- .91 Acre Site with C-2 Zoning with 100+/-' fronting HW 17-92
- 2 access points, 1 on HW 17-92, and 1 on Raven Avenue
- Fenced in site, security cameras, and lighting in place.
- Site can support over 90+ vehicles.
- Located at the Intersection of Hwy 17-92 and Raven Ave between SR
   434 and Ronald Reagan Blvd on car dealer row.
- Boat Business can be purchased at additional cost.
- Sale Price: \$1,125,000