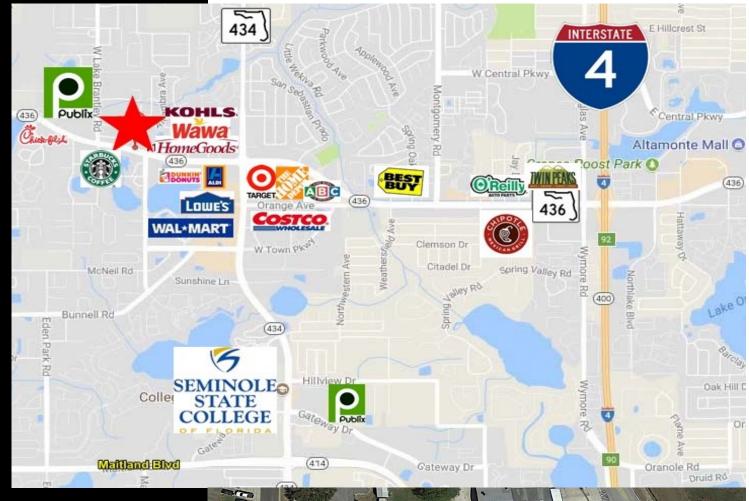

### **Property Details**

- 1111-1115 W. SR 436 (2 leasable units)
- .58 Acre of land with ample parking at the corner of Jewel Drive and SR 436 with a direct median cut for access in both directions
- Good Visibility and Signage, In the path of progress (Retail Corridor)
- 180' +/- frontage on 436, 150'+/- on Jewel (County C-2 Zoning)
- 1113: 375 SF Restaurant Building Leased to Little Dairy Manor
- 1111 & 1115: 620 SF Leased to a Car Dealer
- Tenants are on Month to Month Leases (Totaling \$3,350 a month)
- Buyer can re-negotiate the leases or redevelop as needed
- Owner may hold owner financing (see broker for details)
- Sale Price: \$750,000