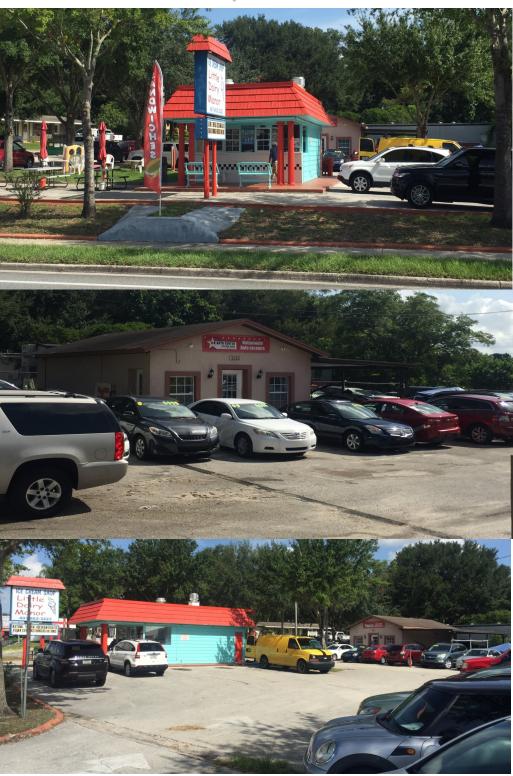

### **Property Details**

- 1111-1115 W. SR 436 (2 leasable units)
- .58 Acre of land with ample parking at the corner of Jewel Drive and SR 436 with a direct median cut for access in both directions
- Good Visibility and Signage, In the path of progress (Retail Corridor)
- 180' +/- frontage on 436, 150'+/- on Jewel (County C-2 Zoning)
- 1113: 375 SF Restaurant Building Leased to Little Dairy Manor
- 1111 & 1115: 620 SF Leased to a Car Dealer
- Tenants are on Month to Month Leases (Totaling \$3,350 a month)
- Buyer can re-negotiate the leases or redevelop as needed
- Owner may hold owner financing (see broker for details)
- Sale Price: \$750,000