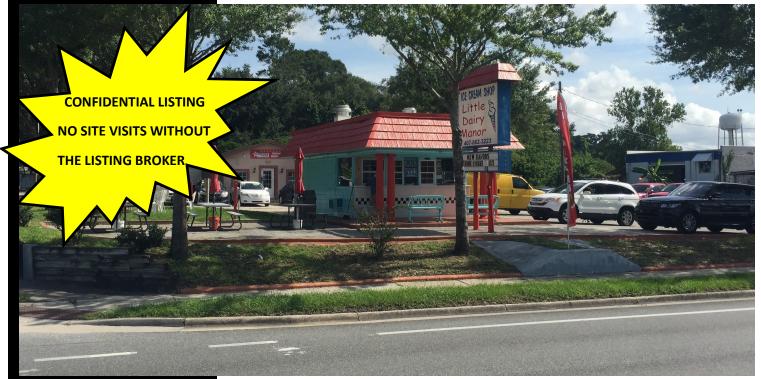

### **Property Details**

- 1111-1115 W. SR 436 (2 leasable units)
- .58 Acre of land with ample parking at the corner of Jewel Drive and SR 436 with a direct median cut for access in both directions
- Good Visibility and Signage, In the path of progress (Retail Corridor)
- 180' +/- frontage on 436, 150'+/- on Jewel (County C-2 Zoning)
- 1113: 375 SF Restaurant Building Leased to Little Dairy Manor
- 1111 & 1115: 620 SF Leased to a Car Dealer
- Tenants are on Month to Month Leases (Totaling \$3,350 a month)
- Buyer can re-negotiate the leases or redevelop as needed
- Owner may hold owner financing (see broker for details)
- Sale Price: \$750,000