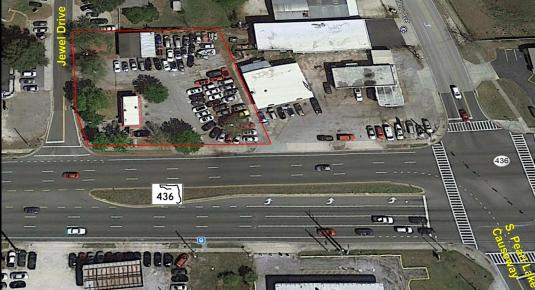

### **Property Details**

- 1111-1115 W. SR 436 (2 leasable units)
- .58 Acre of land with ample parking at the corner of Jewel Drive and SR 436 with a direct median cut for access in both directions
- Good Visibility and Signage, In the path of progress (Retail Corridor)
- 180' +/- frontage on 436, 150'+/- on Jewel (County C-2 Zoning)
- 1113: 375 SF Restaurant Building Leased to Little Dairy Manor
- 1111 & 1115: 620 SF Leased to a Car Dealer
- Tenants are on Month to Month Leases (Totaling \$3,350 a month)
- Buyer can re-negotiate the leases or redevelop as needed
- Owner may hold owner financing (see broker for details)
- Sale Price: \$750,000