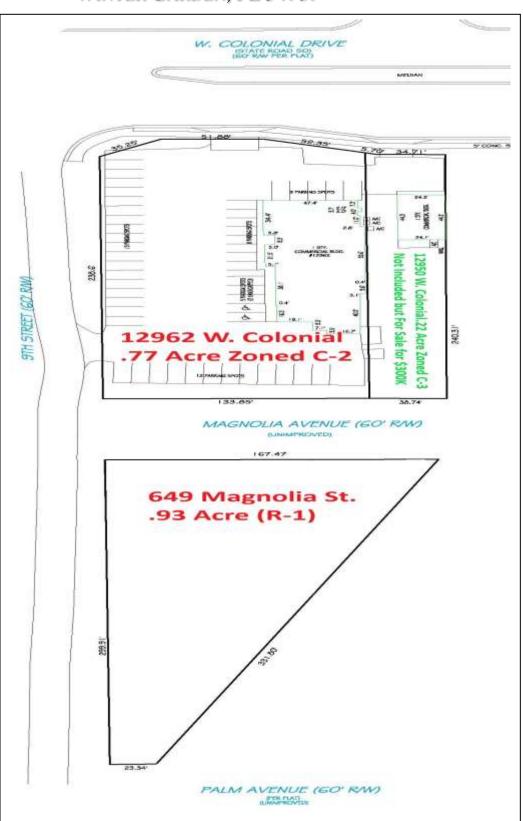

### PROPERTY HIGHLIGHTS

- 2 Parcels contiguous (Shown in RED) totaling 1.7 Acres with C-2 & R-1 zoning and signaled lite intersection across the street from major retail tenants.
- Parcel 1: 12962 W. Colonial Drive (corner of Colonial and 9<sup>th</sup> Street) is .77 acres and zoned C-2 with 133'+/- fronting Colonial and 241' deep with a 6,015 SF restaurant/retail building on the site with impact fee credits.
- Parcel 2: 649 Magnolia St. is .93 Acre zoned R-1 great for green space, retention, and or overflow parking. Zoning can be changed as needed.
- Parcel 3: 12950 W. Colonial Drive is .22 Acre Zoned C-3 "County" (Shown in Green) with 35' of frontage on Colonial. Current month to month Tenant in a 1,128 SF office building can be purchased for an additional \$300,000
  - In the path of progress with new developments all around this site.
- 52,500 Vehicles/Day, Demographics upon request
- Close to 429, 408, Florida Turnpike, Dillard Street, and Plant Street

# 1.7 ACRE HARD CORNER DEVELOPMENT SITE

12962 W. COLONIAL DRIVE WINTER GARDEN, FL 34787