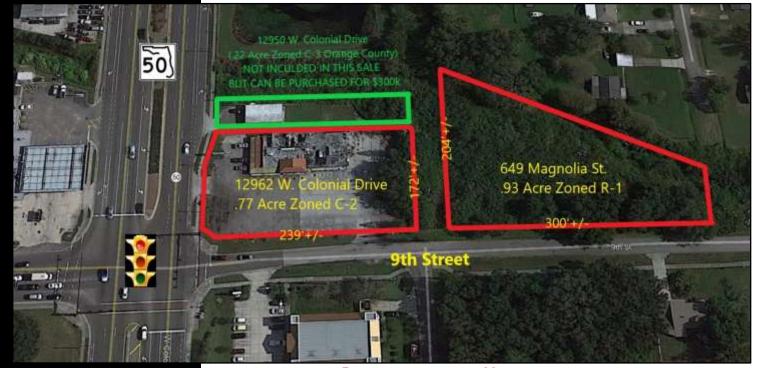

### PROPERTY HIGHLIGHTS

- 2 Parcels contiguous (Shown in RED) totaling 1.7 Acres with C-2 & R-1 zoning and signaled lite intersection across the street from major retail tenants.
- Parcel 1: 12962 W. Colonial Drive (corner of Colonial and 9<sup>th</sup> Street) is .77 acres and zoned C-2 with 133'+/- fronting Colonial and 241' deep with a 6,015 SF restaurant/retail building on the site with impact fee credits.
- Parcel 2: 649 Magnolia St. is .93 Acre zoned R-1 great for green space, retention, and or overflow parking. Zoning can be changed as needed.
- Parcel 3: 12950 W. Colonial Drive is .22 Acre Zoned C-3 "County" (Shown in Green) with 35' of frontage on Colonial. Current month to month Tenant in a 1,128 SF office building can be purchased for an additional \$300,000
  - In the path of progress with new developments all around this site.
- 52,500 Vehicles/Day, Demographics upon request
- Close to 429, 408, Florida Turnpike, Dillard Street, and Plant Street

# 1.7 ACRE HARD CORNER DEVELOPMENT SITE

12962 W. COLONIAL DRIVE WINTER GARDEN, FL 34787