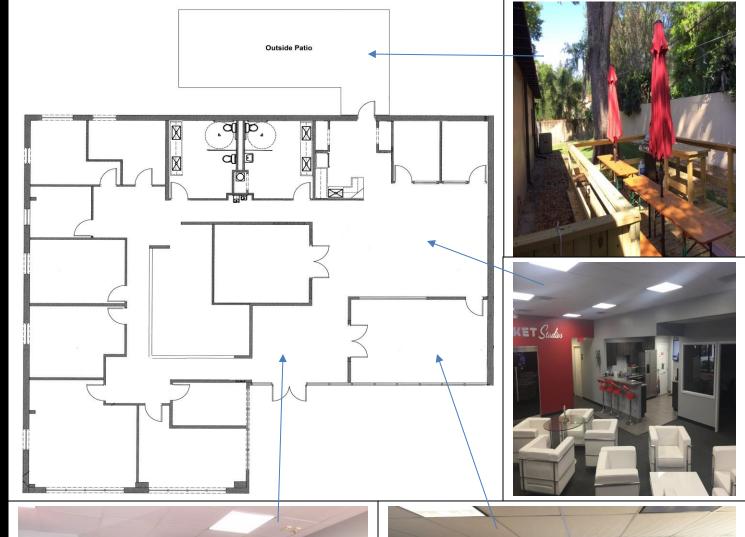

#### **PROPERTY FEATURES**

- End Cap Office For Lease in a 19,569 SF Office Complex
- 1.78 Acres with Over 500' of frontage on W. Colonial Zoned Commercial
- Mature Trees, Great Visibility, Campus Style Setting, 48K VPD on HW 50
- High End Finishes renovated in 2017 with 10 offices, 2 conference rooms, receptionist area, open lobby, full kitchen, & outdoor patio
- New HVAC and LED lighting (Energy efficient)
- Free Parking 5/1000 Ratio, Split Power, 100% control of your HVAC
- Close to Major Downtown Developments (path of progress area)
- Near John Young Pwky, 441, I-4, 408, and within 1 mile from Downtown
- Great Downtown Office Location and Great Exposure
- 5 Year Lease Term Preferred. Longer Lease Terms Available
  - Suite 1405: 5,000 SF \$8,000 a Month MG