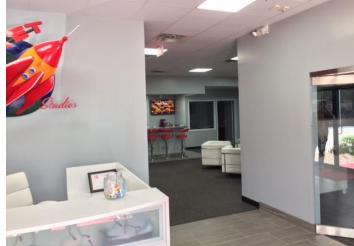

#### **PROPERTY FEATURES**

- End Cap Office For Lease in a 19,569 SF Office Complex
- 1.78 Acres with Over 500' of frontage on W. Colonial Zoned Commercial
- Mature Trees, Great Visibility, Campus Style Setting, 48K VPD on HW 50
- High End Finishes renovated in 2017 with 10 offices, 2 conference rooms, receptionist area, open lobby, full kitchen, & outdoor patio
- New HVAC and LED lighting (Energy efficient)
- Free Parking 5/1000 Ratio, Split Power, 100% control of your HVAC
- Close to Major Downtown Developments (path of progress area)
- Near John Young Pwky, 441, I-4, 408, and within 1 mile from Downtown
- Great Downtown Office Location and Great Exposure
- 5 Year Lease Term Preferred. Longer Lease Terms Available
  - Suite 1405: 5,000 SF \$8,000 a Month MG