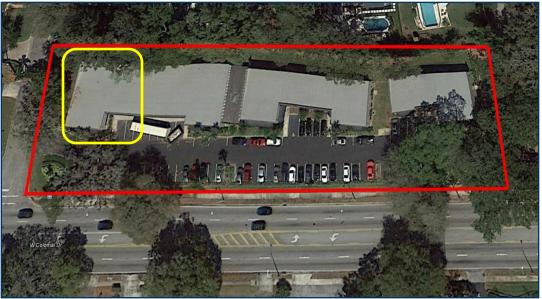

#### **PROPERTY FEATURES**

- End Cap Office For Lease in a 19,569 SF Office Complex
- 1.78 Acres with Over 500' of frontage on W. Colonial Zoned Commercial
- Mature Trees, Great Visibility, Campus Style Setting, 48K VPD on HW 50
- High End Finishes renovated in 2017 with 10 offices, 2 conference rooms, receptionist area, open lobby, full kitchen, & outdoor patio
- New HVAC and LED lighting (Energy efficient)
- Free Parking 5/1000 Ratio, Split Power, 100% control of your HVAC
- Close to Major Downtown Developments (path of progress area)
- Near John Young Pwky, 441, I-4, 408, and within 1 mile from Downtown
- Great Downtown Office Location and Great Exposure
- 5 Year Lease Term Preferred. Longer Lease Terms Available
  - Suite 1405: 5,000 SF \$8,000 a Month MG