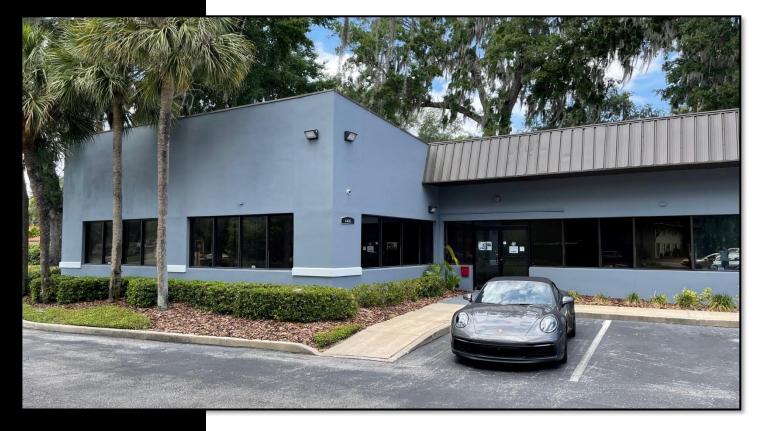

#### **PROPERTY FEATURES**

- End Cap Office For Lease in a 19,569 SF Office Complex
- 1.78 Acres with Over 500' of frontage on W. Colonial Zoned Commercial
- Mature Trees, Great Visibility, Campus Style Setting, 48K VPD on HW 50
- High End Finishes renovated in 2017 with 10 offices, 2 conference rooms, receptionist area, open lobby, full kitchen, & outdoor patio
- New HVAC and LED lighting (Energy efficient)
- Free Parking 5/1000 Ratio, Split Power, 100% control of your HVAC
- Close to Major Downtown Developments (path of progress area)
- Near John Young Pwky, 441, I-4, 408, and within 1 mile from Downtown
- Great Downtown Office Location and Great Exposure
- 5 Year Lease Term Preferred. Longer Lease Terms Available
  - Suite 1405: 5,000 SF \$8,000 a Month MG