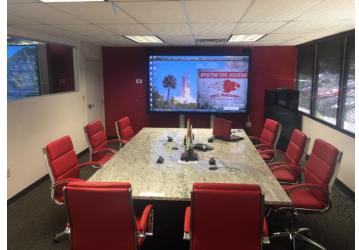

#### **PROPERTY FEATURES**

- End Cap Office For Lease in a 19,569 SF Office Complex
- 1.78 Acres with Over 500' of frontage on W. Colonial Zoned Commercial
- Mature Trees, Great Visibility, Campus Style Setting, 48K VPD on HW 50
- High End Finishes renovated in 2017 with 10 offices, 2 conference rooms, receptionist area, open lobby, full kitchen, & outdoor patio
- New HVAC and LED lighting (Energy efficient)
- Free Parking 5/1000 Ratio, Split Power, 100% control of your HVAC
- Close to Major Downtown Developments (path of progress area)
- Near John Young Pwky, 441, I-4, 408, and within 1 mile from Downtown
- Great Downtown Office Location and Great Exposure
- 5 Year Lease Term Preferred. Longer Lease Terms Available
  - Suite 1405: 5,000 SF \$8,000 a Month MG