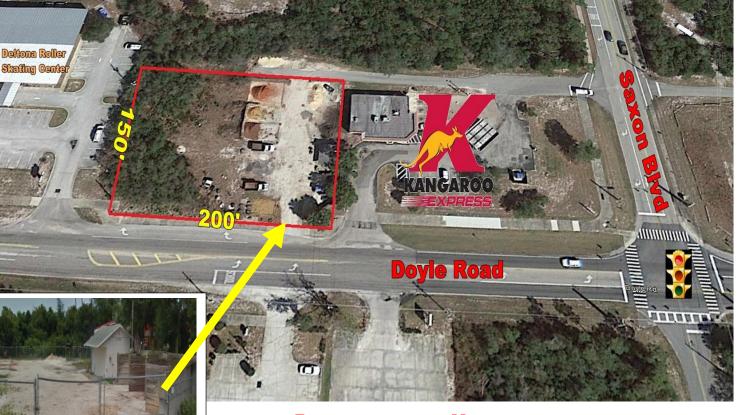

## PROPERTY HIGHLIGHTS

- (3) Commercial Lots in Deltona, FL totaling 30,000 SF of land
- 200' of frontage by 150' deep (.69 Acre)
- Most of the site is cleared and ready for use.
- Previous user was a mulch user with power and water on site
- Existing 250 SF+/- office onsite can be reused
- 290' away from the intersection of Doyle and Saxon Blvd
- Drive thru access from Doyle and rear access road
- Lease Option Available (see broker for details)
- Lease Amount: \$2,000 NNN