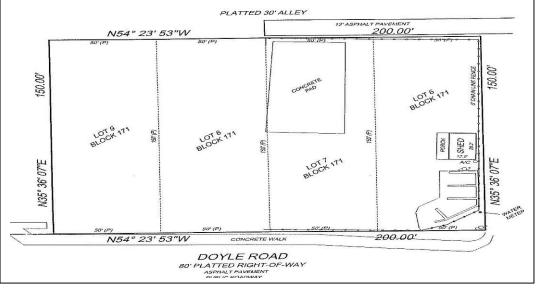

## PROPERTY HIGHLIGHTS

- (3) Commercial Lots in Deltona, FL totaling 30,000 SF of land
- 200' of frontage by 150' deep (.69 Acre)
- Most of the site is cleared and ready for use.
- Previous user was a mulch user with power and water on site
- Existing 250 SF+/- office onsite can be reused
- 290' away from the intersection of Doyle and Saxon Blvd
- Drive thru access from Doyle and rear access road
- Lease Option Available (see broker for details)
- Lease Amount: \$2,000 NNN