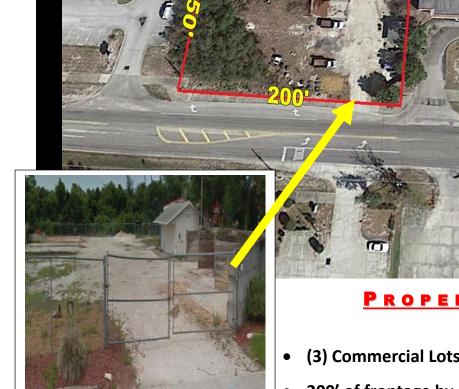

#### **PROPERTY HIGHLIGHTS**

**Doyle Road** 

- (3) Commercial Lots in Deltona, FL totaling 30,000 SF of land
- 200' of frontage by 150' deep (.69 Acre with C-1 Zoning)
- Most of the site is cleared and ready for use.
- Previous user was a mulch user with power and water on site
- Existing 250 SF+/- office onsite can be reused
- 290' away from the intersection of Doyle and Saxon Blvd
- Drive thru access from Doyle and rear access road
- Owner Financing with \$50K down at 7% IO on a 30-Year term