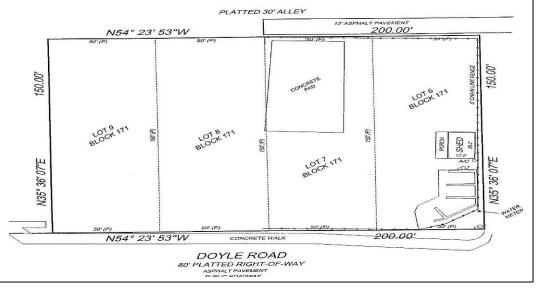

#### **PROPERTY HIGHLIGHTS**

**Doyle Road** 

- (3) Commercial Lots in Deltona, FL totaling 30,000 SF of land
- 200' of frontage by 150' deep (.69 Acre with C-1 Zoning)
- Most of the site is cleared and ready for use.
- Previous user was a mulch user with power and water on site
- Existing 250 SF+/- office onsite can be reused
- 290' away from the intersection of Doyle and Saxon Blvd
- Drive thru access from Doyle and rear access road
- Owner Financing with \$50K down at 7% IO on a 30-Year term