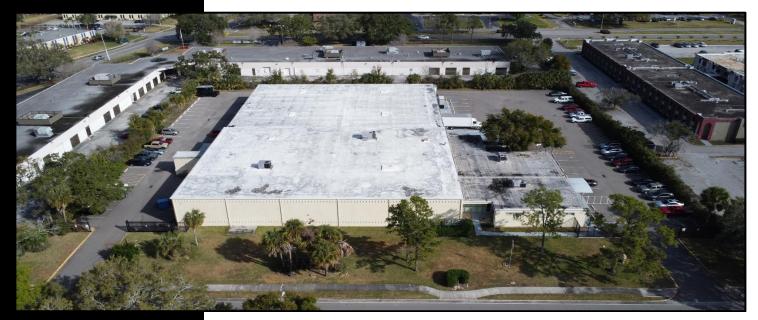

### PROPERTY HIGHLIGHTS

- 43,451 SF Concrete Building Built in 1967 and renovated in 2014
- Fenced 2.75 Acres Zoned I-2/I-3 (County) 150' truck court, 105+ Spaces
- 33,801 SF of warehouse space with 4 dock doors and 1 ramp access with 15' clear and the warehouse was formally under air, Sprinklered
  - Motorized Doors and Gates, 3 Dock Levelers, 1,200 AMP 480 Volt 3 Phase Power, 250KW Generator, and 2<sup>nd</sup> Floor Mezzanine Storage
- 9,650 SF of High-End Office Space built in 2014, Fiber at the building
- Video Security, Creston Automation, Card Access at all Doors, Drop Air/Electrical Drops in Service Areas, Motorized Shades, Multiple Kitchens/Break Areas, Assembly Bathrooms, Large Training Room, Newer HVAC units, Server Room, and Outside Break Area
- Firestone TPO Roof done in 2014 with Renewable Warranty
- 4 Years left on Lease, No Options, 50% below market rents.
- Absolute NNN lease with NOI of \$228,525.

WITH MASSIVE UPSIDE

1717 DIPLOMACY ROW ORLANDO, FL 32809