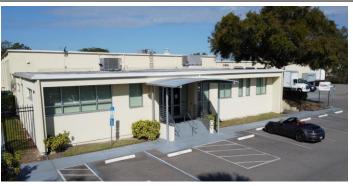

### PROPERTY HIGHLIGHTS

- 43,451 SF Concrete Building Built in 1967 and renovated in 2014
- Fenced 2.75 Acres Zoned I-2/I-3 (County) 150' truck court, 105+ Spaces
- 33,801 SF of warehouse space with 4 dock doors and 1 ramp access with 15' clear and the warehouse was formally under air, Sprinklered
  - Motorized Doors and Gates, 3 Dock Levelers, 1,200 AMP 480 Volt 3 Phase Power, 250KW Generator, and 2<sup>nd</sup> Floor Mezzanine Storage
- 9,650 SF of High-End Office Space built in 2014, Fiber at the building
- Video Security, Creston Automation, Card Access at all Doors, Drop Air/Electrical Drops in Service Areas, Motorized Shades, Multiple Kitchens/Break Areas, Assembly Bathrooms, Large Training Room, Newer HVAC units, Server Room, and Outside Break Area
- Firestone TPO Roof done in 2014 with Renewable Warranty
- 4 Years left on Lease, No Options, 50% below market rents.
- Absolute NNN lease with NOI of \$228,525.