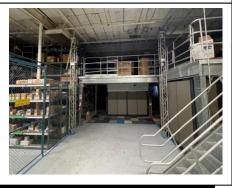

### PROPERTY HIGHLIGHTS

- 43,451 SF Concrete Building Built in 1967 and renovated in 2014
- Fenced 2.75 Acres Zoned I-2/I-3 (County) 150' truck court, 105+ Spaces
- 33,801 SF of warehouse space with 4 dock doors and 1 ramp access with 15' clear and the warehouse was formally under air, Sprinklered
  - Motorized Doors and Gates, 3 Dock Levelers, 1,200 AMP 480 Volt 3 Phase Power, 250KW Generator, and 2<sup>nd</sup> Floor Mezzanine Storage
- 9,650 SF of High-End Office Space built in 2014, Fiber at the building
- Video Security, Creston Automation, Card Access at all Doors, Drop Air/Electrical Drops in Service Areas, Motorized Shades, Multiple Kitchens/Break Areas, Assembly Bathrooms, Large Training Room, Newer HVAC units, Server Room, and Outside Break Area
- Firestone TPO Roof done in 2014 with Renewable Warranty
- 4 Years left on Lease, No Options, 50% below market rents.
- Absolute NNN lease with NOI of \$228,525.