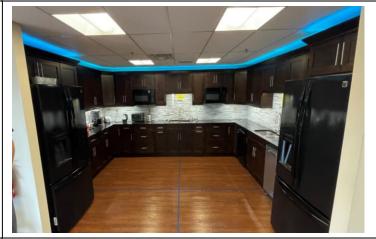

### PROPERTY HIGHLIGHTS

- 43,451 SF Concrete Building Built in 1967 and renovated in 2014
- Fenced 2.75 Acres Zoned I-2/I-3 (County) 150' truck court, 105+ Spaces
- 33,801 SF of warehouse space with 4 dock doors and 1 ramp access with 15' clear and the warehouse was formally under air, Sprinklered
  - Motorized Doors and Gates, 3 Dock Levelers, 1,200 AMP 480 Volt 3 Phase Power, 250KW Generator, and 2<sup>nd</sup> Floor Mezzanine Storage
- 9,650 SF of High-End Office Space built in 2014, Fiber at the building
- Video Security, Creston Automation, Card Access at all Doors, Drop Air/Electrical Drops in Service Areas, Motorized Shades, Multiple Kitchens/Break Areas, Assembly Bathrooms, Large Training Room, Newer HVAC units, Server Room, and Outside Break Area
- Firestone TPO Roof done in 2014 with Renewable Warranty
- 4 Years left on Lease, No Options, 50% below market rents.
- Absolute NNN lease with NOI of \$228,525.