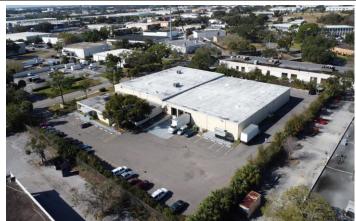

### PROPERTY HIGHLIGHTS

- 43,451 SF Concrete Building Built in 1967 and renovated in 2014
- Fenced 2.75 Acres Zoned I-2/I-3 (County) 150' truck court, 105+ Spaces
- 33,801 SF of warehouse space with 4 dock doors and 1 ramp access with 15' clear and the warehouse was formally under air, Sprinklered
  - Motorized Doors and Gates, 3 Dock Levelers, 1,200 AMP 480 Volt 3 Phase Power, 250KW Generator, and 2<sup>nd</sup> Floor Mezzanine Storage
- 9,650 SF of High-End Office Space built in 2014, Fiber at the building
- Video Security, Creston Automation, Card Access at all Doors, Drop Air/Electrical Drops in Service Areas, Motorized Shades, Multiple Kitchens/Break Areas, Assembly Bathrooms, Large Training Room, Newer HVAC units, Server Room, and Outside Break Area
- Firestone TPO Roof done in 2014 with Renewable Warranty
- 4 Years left on Lease, No Options, 50% below market rents.
- Absolute NNN lease with NOI of \$228,525.