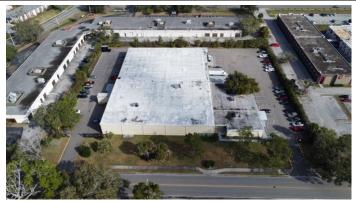

### PROPERTY HIGHLIGHTS

- 43,451 SF Concrete Building Built in 1967 and renovated in 2014
- Fenced 2.75 Acres Zoned I-2/I-3 (County) 150' truck court, 105+ Spaces
- 33,801 SF of warehouse space with 4 dock doors and 1 ramp access with 15' clear and the warehouse was formally under air, Sprinklered
  - Motorized Doors and Gates, 3 Dock Levelers, 1,200 AMP 480 Volt 3 Phase Power, 250KW Generator, and 2<sup>nd</sup> Floor Mezzanine Storage
- 9,650 SF of High-End Office Space built in 2014, Fiber at the building
- Video Security, Creston Automation, Card Access at all Doors, Drop Air/Electrical Drops in Service Areas, Motorized Shades, Multiple Kitchens/Break Areas, Assembly Bathrooms, Large Training Room, Newer HVAC units, Server Room, and Outside Break Area
- Firestone TPO Roof done in 2014 with Renewable Warranty
- 4 Years left on Lease, No Options, 50% below market rents.
- Absolute NNN lease with NOI of \$228,525.