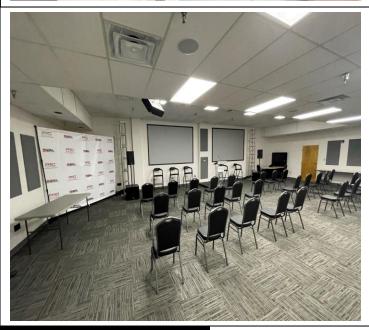

### PROPERTY HIGHLIGHTS

- 43,451 SF Concrete Building Built in 1967 and renovated in 2014
- Fenced 2.75 Acres Zoned I-2/I-3 (County) 150' truck court, 105+ Spaces
- 33,801 SF of warehouse space with 4 dock doors and 1 ramp access with 15' clear and the warehouse was formally under air, Sprinklered
  - Motorized Doors and Gates, 3 Dock Levelers, 1,200 AMP 480 Volt 3 Phase Power, 250KW Generator, and 2<sup>nd</sup> Floor Mezzanine Storage
- 9,650 SF of High-End Office Space built in 2014, Fiber at the building
- Video Security, Creston Automation, Card Access at all Doors, Drop Air/Electrical Drops in Service Areas, Motorized Shades, Multiple Kitchens/Break Areas, Assembly Bathrooms, Large Training Room, Newer HVAC units, Server Room, and Outside Break Area
- Firestone TPO Roof done in 2014 with Renewable Warranty
- 4 Years left on Lease, No Options, 50% below market rents.
- Absolute NNN lease with NOI of \$228,525.