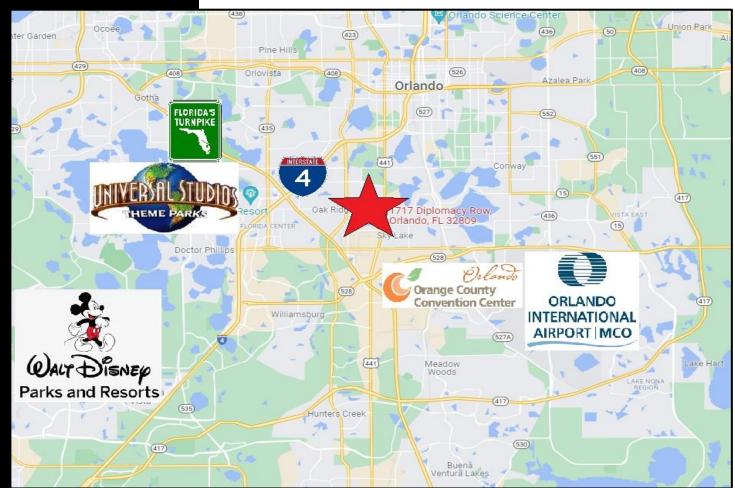

#### 4 Year are left at below market rents

- Current Base Rent is \$5.31 NNN or \$19,043/month
- Current NOI: \$228,525 or a 3.5% Cap Rate
- CPI-U annual increases on the anniversary date of the lease
- No Options to renew
- Market Rent for this building would be in the \$9-11 NNN range.
- Extremely hard to replace the quality of buildout and in Orlando's premier industrial Park (Orlando Central Park)
- Strategically located near the attractions (Universal Studios, Disney World, Orange County Convention Center so the location is near the clients it services.