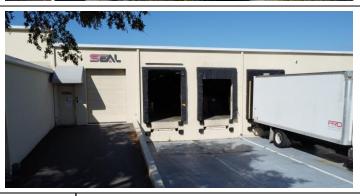

### PROPERTY HIGHLIGHTS

- 43,451 SF Concrete Building Built in 1967 and renovated in 2014
- Fenced 2.75 Acres Zoned I-2/I-3 (County) 150' truck court, 105+ Spaces
- 33,801 SF of warehouse space with 4 dock doors and 1 ramp access with 15' clear and the warehouse was formally under air, Sprinklered
  - Motorized Doors and Gates, 3 Dock Levelers, 1,200 AMP 480 Volt 3 Phase Power, 250KW Generator, and 2<sup>nd</sup> Floor Mezzanine Storage
- 9,650 SF of High-End Office Space built in 2014, Fiber at the building
- Video Security, Creston Automation, Card Access at all Doors, Drop Air/Electrical Drops in Service Areas, Motorized Shades, Multiple Kitchens/Break Areas, Assembly Bathrooms, Large Training Room, Newer HVAC units, Server Room, and Outside Break Area
- Firestone TPO Roof done in 2014 with Renewable Warranty
- 4 Years left on Lease, No Options, 50% below market rents.
- Absolute NNN lease with NOI of \$228,525.