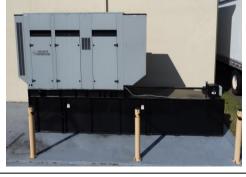

### PROPERTY HIGHLIGHTS

- 43,451 SF Concrete Building Built in 1967 and renovated in 2014
- Fenced 2.75 Acres Zoned I-2/I-3 (County) 150' truck court, 105+ Spaces
- 33,801 SF of warehouse space with 4 dock doors and 1 ramp access with 15' clear and the warehouse was formally under air, Sprinklered
  - Motorized Doors and Gates, 3 Dock Levelers, 1,200 AMP 480 Volt 3 Phase Power, 250KW Generator, and 2<sup>nd</sup> Floor Mezzanine Storage
- 9,650 SF of High-End Office Space built in 2014, Fiber at the building
- Video Security, Creston Automation, Card Access at all Doors, Drop Air/Electrical Drops in Service Areas, Motorized Shades, Multiple Kitchens/Break Areas, Assembly Bathrooms, Large Training Room, Newer HVAC units, Server Room, and Outside Break Area
- Firestone TPO Roof done in 2014 with Renewable Warranty
- 4 Years left on Lease, No Options, 50% below market rents.
- Absolute NNN lease with NOI of \$228,525.