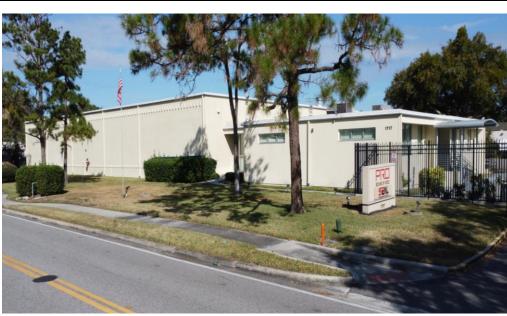

### PROPERTY HIGHLIGHTS

- 43,451 SF Concrete Building Built in 1967 and renovated in 2014
- Fenced 2.75 Acres Zoned I-2/I-3 (County) 150' truck court, 105+ Spaces
- 33,801 SF of warehouse space with 4 dock doors and 1 ramp access with 15' clear and the warehouse was formally under air, Sprinklered
  - Motorized Doors and Gates, 3 Dock Levelers, 1,200 AMP 480 Volt 3 Phase Power, 250KW Generator, and 2<sup>nd</sup> Floor Mezzanine Storage
- 9,650 SF of High-End Office Space built in 2014, Fiber at the building
- Video Security, Creston Automation, Card Access at all Doors, Drop Air/Electrical Drops in Service Areas, Motorized Shades, Multiple Kitchens/Break Areas, Assembly Bathrooms, Large Training Room, Newer HVAC units, Server Room, and Outside Break Area
- Firestone TPO Roof done in 2014 with Renewable Warranty
- 4 Years left on Lease, No Options, 50% below market rents.
- Absolute NNN lease with NOI of \$228,525.

WITH MASSIVE UPSIDE

1717 DIPLOMACY ROW ORLANDO, FL 32809