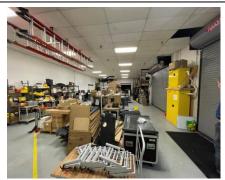

### PROPERTY HIGHLIGHTS

- 43,451 SF Concrete Building Built in 1967 and renovated in 2014
- Fenced 2.75 Acres Zoned I-2/I-3 (County) 150' truck court, 105+ Spaces
- 33,801 SF of warehouse space with 4 dock doors and 1 ramp access with 15' clear and the warehouse was formally under air, Sprinklered
  - Motorized Doors and Gates, 3 Dock Levelers, 1,200 AMP 480 Volt 3 Phase Power, 250KW Generator, and 2<sup>nd</sup> Floor Mezzanine Storage
- 9,650 SF of High-End Office Space built in 2014, Fiber at the building
- Video Security, Creston Automation, Card Access at all Doors, Drop Air/Electrical Drops in Service Areas, Motorized Shades, Multiple Kitchens/Break Areas, Assembly Bathrooms, Large Training Room, Newer HVAC units, Server Room, and Outside Break Area
- Firestone TPO Roof done in 2014 with Renewable Warranty
- 4 Years left on Lease, No Options, 50% below market rents.
- Absolute NNN lease with NOI of \$228,525.