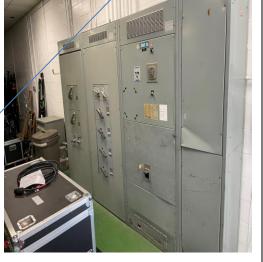

### PROPERTY HIGHLIGHTS

- 43,451 SF Concrete Building Built in 1967 and renovated in 2014
- Fenced 2.75 Acres Zoned I-2/I-3 (County) 150' truck court, 105+ Spaces
- 33,801 SF of warehouse space with 4 dock doors and 1 ramp access with 15' clear and the warehouse was formally under air, Sprinklered
  - Motorized Doors and Gates, 3 Dock Levelers, 1,200 AMP 480 Volt 3 Phase Power, 250KW Generator, and 2<sup>nd</sup> Floor Mezzanine Storage
- 9,650 SF of High-End Office Space built in 2014, Fiber at the building
- Video Security, Creston Automation, Card Access at all Doors, Drop Air/Electrical Drops in Service Areas, Motorized Shades, Multiple Kitchens/Break Areas, Assembly Bathrooms, Large Training Room, Newer HVAC units, Server Room, and Outside Break Area
- Firestone TPO Roof done in 2014 with Renewable Warranty
- 4 Years left on Lease, No Options, 50% below market rents.
- Absolute NNN lease with NOI of \$228,525.