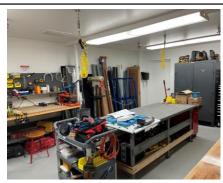

### PROPERTY HIGHLIGHTS

- 43,451 SF Concrete Building Built in 1967 and renovated in 2014
- Fenced 2.75 Acres Zoned I-2/I-3 (County) 150' truck court, 105+ Spaces
- 33,801 SF of warehouse space with 4 dock doors and 1 ramp access with 15' clear and the warehouse was formally under air, Sprinklered
  - Motorized Doors and Gates, 3 Dock Levelers, 1,200 AMP 480 Volt 3 Phase Power, 250KW Generator, and 2<sup>nd</sup> Floor Mezzanine Storage
- 9,650 SF of High-End Office Space built in 2014, Fiber at the building
- Video Security, Creston Automation, Card Access at all Doors, Drop Air/Electrical Drops in Service Areas, Motorized Shades, Multiple Kitchens/Break Areas, Assembly Bathrooms, Large Training Room, Newer HVAC units, Server Room, and Outside Break Area
- Firestone TPO Roof done in 2014 with Renewable Warranty
- 4 Years left on Lease, No Options, 50% below market rents.
- Absolute NNN lease with NOI of \$228,525.