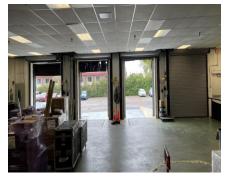

### PROPERTY HIGHLIGHTS

- 43,451 SF Concrete Building Built in 1967 and renovated in 2014
- Fenced 2.75 Acres Zoned I-2/I-3 (County) 150' truck court, 105+ Spaces
- 33,801 SF of warehouse space with 4 dock doors and 1 ramp access with 15' clear and the warehouse was formally under air, Sprinklered
  - Motorized Doors and Gates, 3 Dock Levelers, 1,200 AMP 480 Volt 3 Phase Power, 250KW Generator, and 2<sup>nd</sup> Floor Mezzanine Storage
- 9,650 SF of High-End Office Space built in 2014, Fiber at the building
- Video Security, Creston Automation, Card Access at all Doors, Drop Air/Electrical Drops in Service Areas, Motorized Shades, Multiple Kitchens/Break Areas, Assembly Bathrooms, Large Training Room, Newer HVAC units, Server Room, and Outside Break Area
- Firestone TPO Roof done in 2014 with Renewable Warranty
- 4 Years left on Lease, No Options, 50% below market rents.
- Absolute NNN lease with NOI of \$228,525.