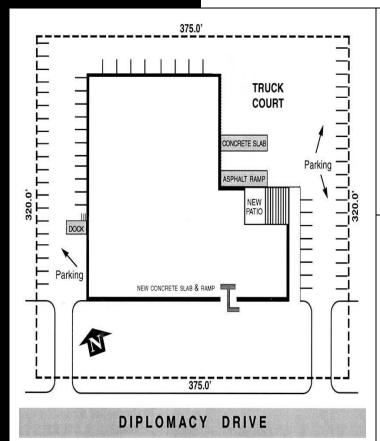

### PROPERTY HIGHLIGHTS

- 43,451 SF Concrete Building Built in 1967 and renovated in 2014
- Fenced 2.75 Acres Zoned I-2/I-3 (County) 150' truck court, 105+ Spaces
- 33,801 SF of warehouse space with 4 dock doors and 1 ramp access with 15' clear and the warehouse was formally under air, Sprinklered
  - Motorized Doors and Gates, 3 Dock Levelers, 1,200 AMP 480 Volt 3 Phase Power, 250KW Generator, and 2<sup>nd</sup> Floor Mezzanine Storage
- 9,650 SF of High-End Office Space built in 2014, Fiber at the building
- Video Security, Creston Automation, Card Access at all Doors, Drop Air/Electrical Drops in Service Areas, Motorized Shades, Multiple Kitchens/Break Areas, Assembly Bathrooms, Large Training Room, Newer HVAC units, Server Room, and Outside Break Area
- Firestone TPO Roof done in 2014 with Renewable Warranty
- 4 Years left on Lease, No Options, 50% below market rents.
- Absolute NNN lease with NOI of \$228,525.