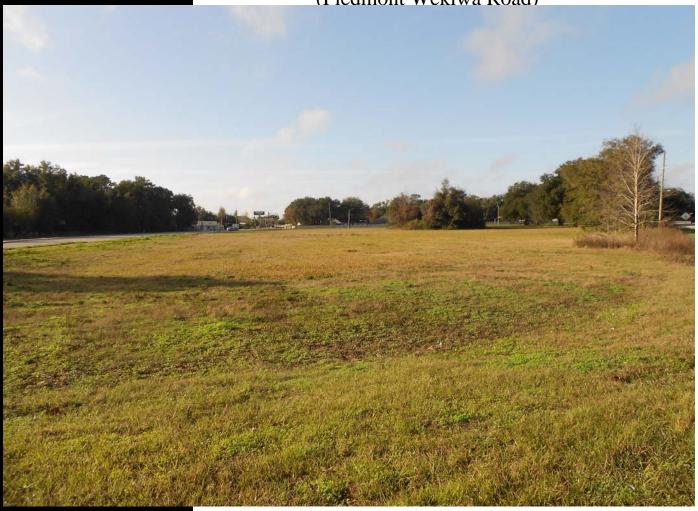

## JUST REDUCED 5.5+ ACRES NEXT TO NEW SAM'S CLUB

RESULTS
REAL ESTATE PARTNERS, LLC

1819 Armando Borjas Jr. Way (Piedmont Wekiwa Road)

#### PROPERTY HIGHLIGHTS

- Excellent Visibility Next to New Sam's Club
- Across Street from Walmart Super Center
- 5.58 Acre Site Zoned C-1
- Multiple Access Points Located on Property Perimeter
- Hard Corner Lot with Red Light
- Near Shopping Centers, Restaurants and Other Retail
- Excellent Area Demographics and Traffic Counts
- Easy Access to Highway 441 and to S.R. 414 (Maitland Blvd)