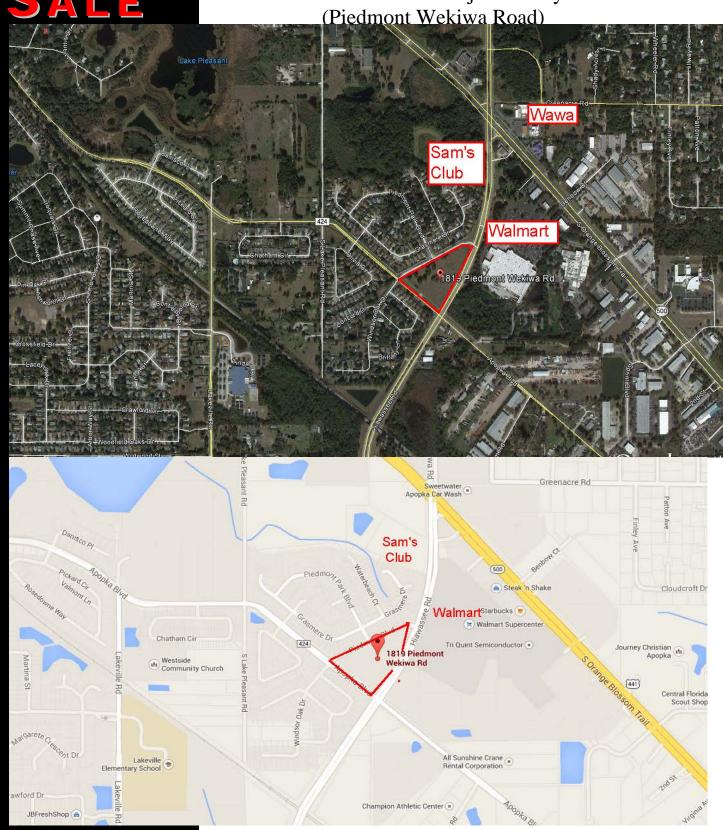

## JUST REDUCED 5.5+ ACRES NEXT TO NEW SAM'S CLUB

RESULTS
REAL ESTATE PARTNERS, LLC

1819 Armando Borjas Jr. Way (Piedmont Wekiwa Road)

#### PROPERTY HIGHLIGHTS

- Excellent Visibility Next to New Sam's Club
- Across Street from Walmart Super Center
- 5.58 Acre Site Zoned C-1
- Multiple Access Points Located on Property Perimeter
- Hard Corner Lot with Red Light
- Near Shopping Centers, Restaurants and Other Retail
- Excellent Area Demographics and Traffic Counts
- Easy Access to Highway 441 and to S.R. 414 (Maitland Blvd)