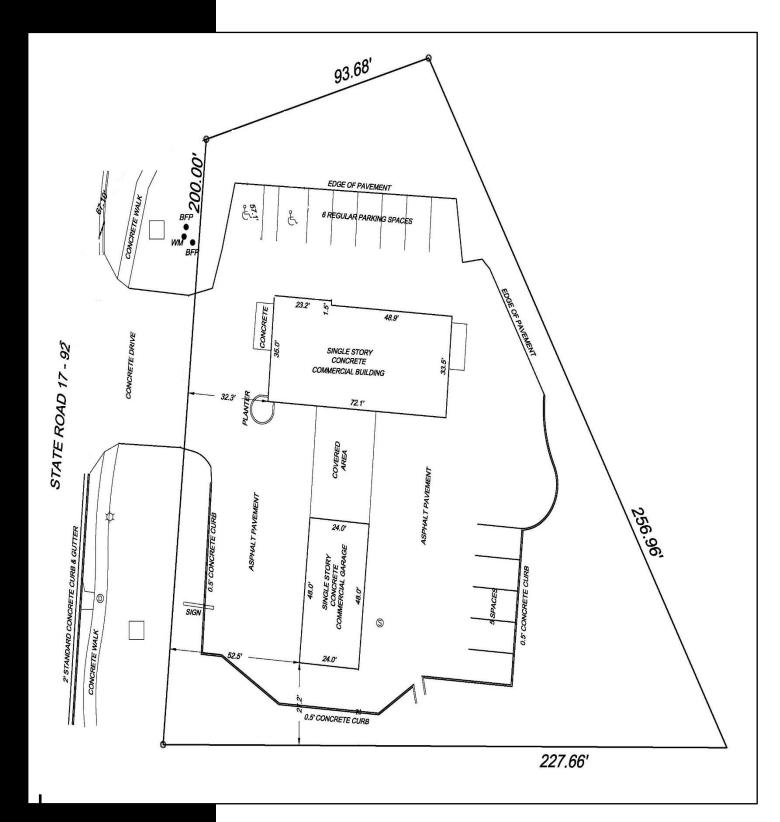

## FOR SALE OR LEASE

## RETAIL BUILDING WITH DRIVE THRU OR

### **DEVELOPMENT SITE FOR LAND LEASE**

205 S. HW 17-92 LONGWOOD, FL 32750

### **Property Details**

• 4,562 SF Retail Building

32,500 SF Site with C-2 Zoning with 200' fronting HW 17-92

• City of Longwood Zoning, Large Pylon Sign

- Located at the Major Intersection of Hwy 17-92 and SR 434 (only 150' away from intersection) with new developments in the area and 60K VPD Traffic Count
- Owner will consider a Built to Suit for a 20 Year National
  Tenant and or amortize buildout expenses over the term of
  the lease. Minimum Building Lease Term of 10 Years
- Seller Financing (20% down at 6.5% IO on a 30 Year term)