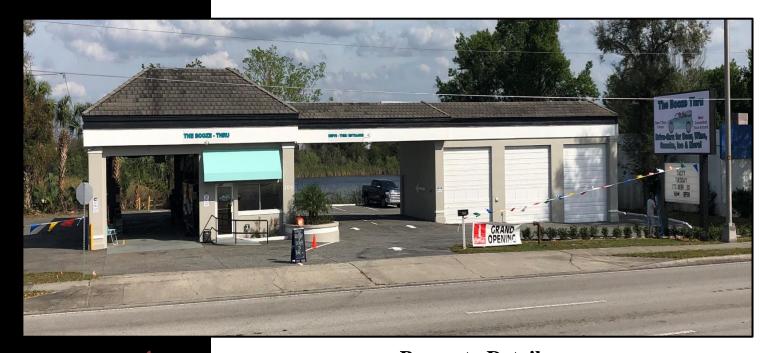

# FOR SALE OR LEASE

## RETAIL BUILDING WITH DRIVE THRU OR

### **DEVELOPMENT SITE FOR LAND LEASE**

**205 S. HW 17-92 LONGWOOD, FL 32750** 

### **Property Details**

• 4,562 SF Retail Building

32,500 SF Site with C-2 Zoning with 200' fronting HW 17-92

• City of Longwood Zoning, Large Pylon Sign

- Located at the Major Intersection of Hwy 17-92 and SR 434 (only 150' away from intersection) with new developments in the area and 60K VPD Traffic Count
- Owner will consider a Built to Suit for a 20 Year National
  Tenant and or amortize buildout expenses over the term of
  the lease. Minimum Building Lease Term of 10 Years
- Seller Financing (20% down at 6.5% IO on a 30 Year term)