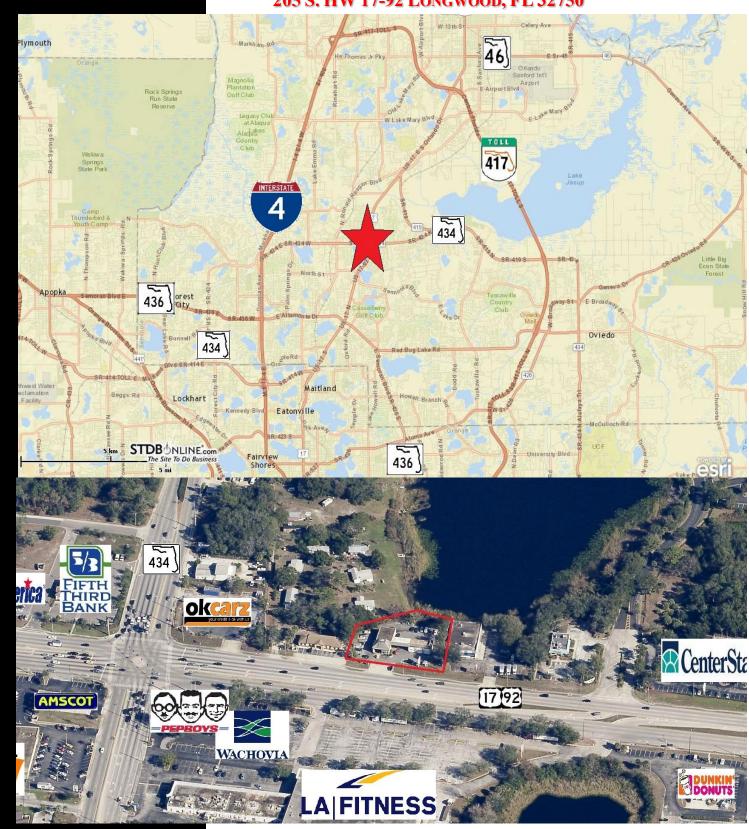

# FOR SALE OR LEASE

### RETAIL BUILDING WITH DRIVE THRU OR

### **DEVELOPMENT SITE FOR LAND LEASE**

205 S. HW 17-92 LONGWOOD, FL 32750