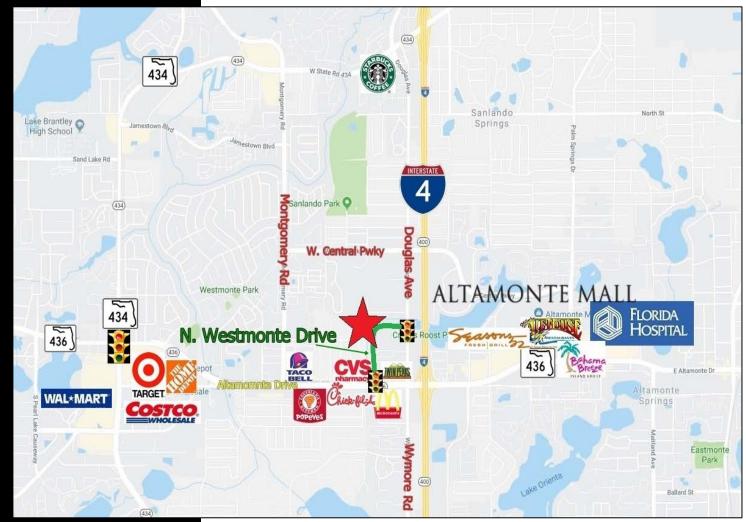

#### PROPERTY HIGHLIGHTS

- 2 Spaces for lease in great condition
- 1.05 Commercial zoned site with 62 parking spaces (5/1000)
- Separate meters, glass store fronts, elevator, and 6 covered parking
   (CAN BE LEASED), great buildouts, and 24-hour access
- Close to I-4, SR 436, SR 434, and close to several restaurants
- Suite B is a medical buildout with 6 exam rooms and 2 offices, nurse station/lab, kitchen, waiting, 2 bathrooms, and staff areas
- Suite's C&D have been renovated with marble flooring and LED lighting and large open areas.
- 5 year lease minimum term. Owner may amortize for credit tenant.
- Suite B (1st Floor): 3,448 LSF \$22.00 NNN (\$2.90 OPEX)
- Suite's C&D (2nd Floor): 5,336 LSF \$20.00 NNN (\$2.90 OPEX)