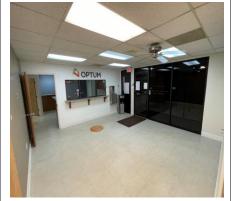

#### PROPERTY HIGHLIGHTS

- 2 Spaces for lease in great condition
- 1.05 Commercial zoned site with 62 parking spaces (5/1000)
- Separate meters, glass store fronts, elevator, and 6 covered parking
   (CAN BE LEASED), great buildouts, and 24-hour access
- Close to I-4, SR 436, SR 434, and close to several restaurants
- Suite B is a medical buildout with 6 exam rooms and 2 offices, nurse station/lab, kitchen, waiting, 2 bathrooms, and staff areas
- Suite's C&D have been renovated with marble flooring and LED lighting and large open areas.
- 5 year lease minimum term. Owner may amortize for credit tenant.
- Suite B (1st Floor): 3,448 LSF \$22.00 NNN (\$2.90 OPEX)
- Suite's C&D (2nd Floor): 5,336 LSF \$20.00 NNN (\$2.90 OPEX)