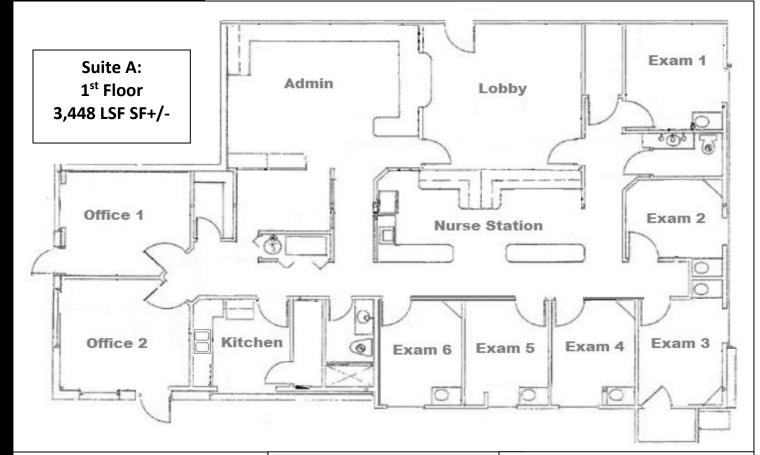

#### PROPERTY HIGHLIGHTS

- 2 Spaces for lease in great condition
- 1.05 Commercial zoned site with 62 parking spaces (5/1000)
- Separate meters, glass store fronts, elevator, and 6 covered parking
   (CAN BE LEASED), great buildouts, and 24-hour access
- Close to I-4, SR 436, SR 434, and close to several restaurants
- Suite B is a medical buildout with 6 exam rooms and 2 offices, nurse station/lab, kitchen, waiting, 2 bathrooms, and staff areas
- Suite's C&D have been renovated with marble flooring and LED lighting and large open areas.
- 5 year lease minimum term. Owner may amortize for credit tenant.
- Suite B (1st Floor): 3,448 LSF \$22.00 NNN (\$2.90 OPEX)
- Suite's C&D (2nd Floor): 5,336 LSF \$20.00 NNN (\$2.90 OPEX)