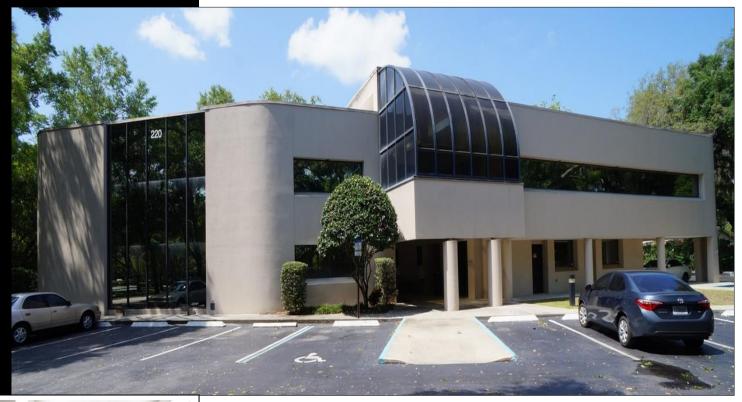

# OFFICE/MEDICAL SUITES FOR LEASE

RESULTS REAL ESTATE PARTNERS, LLC

**220 N. WESTMONTE DRIVE ALTAMONTE SPRINGS, FL** 

#### PROPERTY HIGHLIGHTS

- 2 Spaces for lease in great condition
- 1.05 Commercial zoned site with 62 parking spaces (5/1000)
- Separate meters, glass store fronts, elevator, and 6 covered parking
   (CAN BE LEASED), great buildouts, and 24-hour access
- Close to I-4, SR 436, SR 434, and close to several restaurants
- Suite B is a medical buildout with 6 exam rooms and 2 offices, nurse station/lab, kitchen, waiting, 2 bathrooms, and staff areas
- Suite's C&D have been renovated with marble flooring and LED lighting and large open areas.
- 5 year lease minimum term. Owner may amortize for credit tenant.
- Suite B (1st Floor): 3,448 LSF \$22.00 NNN (\$2.90 OPEX)
- Suite's C&D (2nd Floor): 5,336 LSF \$20.00 NNN (\$2.90 OPEX)