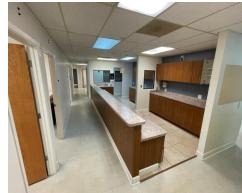

#### PROPERTY HIGHLIGHTS

- 2 Spaces for lease in great condition
- 1.05 Commercial zoned site with 62 parking spaces (5/1000)
- Separate meters, glass store fronts, elevator, and 6 covered parking
   (CAN BE LEASED), great buildouts, and 24-hour access
- Close to I-4, SR 436, SR 434, and close to several restaurants
- Suite B is a medical buildout with 6 exam rooms and 2 offices, nurse station/lab, kitchen, waiting, 2 bathrooms, and staff areas
- Suite's C&D have been renovated with marble flooring and LED lighting and large open areas.
- 5 year lease minimum term. Owner may amortize for credit tenant.
- Suite B (1st Floor): 3,448 LSF \$22.00 NNN (\$2.90 OPEX)
- Suite's C&D (2nd Floor): 5,336 LSF \$20.00 NNN (\$2.90 OPEX)