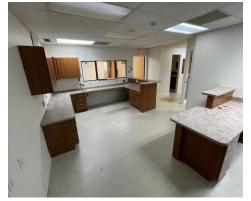

#### PROPERTY HIGHLIGHTS

- 2 Spaces for lease in great condition
- 1.05 Commercial zoned site with 62 parking spaces (5/1000)
- Separate meters, glass store fronts, elevator, and 6 covered parking
   (CAN BE LEASED), great buildouts, and 24-hour access
- Close to I-4, SR 436, SR 434, and close to several restaurants
- Suite B is a medical buildout with 6 exam rooms and 2 offices, nurse station/lab, kitchen, waiting, 2 bathrooms, and staff areas
- Suite's C&D have been renovated with marble flooring and LED lighting and large open areas.
- 5 year lease minimum term. Owner may amortize for credit tenant.
- Suite B (1st Floor): 3,448 LSF \$22.00 NNN (\$2.90 OPEX)
- Suite's C&D (2nd Floor): 5,336 LSF \$20.00 NNN (\$2.90 OPEX)