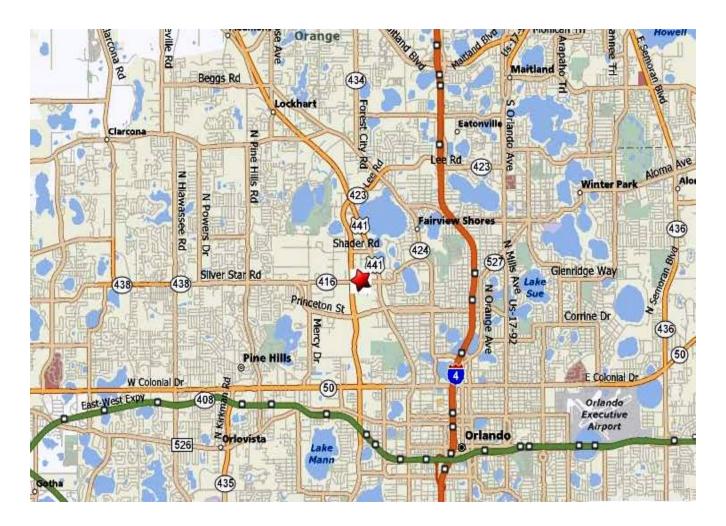

Space + 6,300 SF Warehouse
- Grade level space, contiguous, with HVAC
- Former corporate offices for general contractor
- Over 50 parking spaces
- Frontage on Silver Star Road
- First time EVER availability
- City Bus Stop in front of building
- July 1, 2022 Availability



RESULTS REAL ESTATE PARTNERS, LLC

Licensed Commercial Real Estate Brokers

108 Commerce St, Suite 200 Lake Mary, FL 32746 Office (407) 647-0200 Fax (407) 647-0205 **Contact Exclusive Agent:** 

Jeff Gindi, Broker/Principal 407.925.4464 Cell JeffGindi@ResultsREPartners.com

This information is from sources we deem reliable and is subject to prior sale, lease, withdrawal without notice, or change in prices, rates, or conditions. No representation is made as to the accuracy of any information furnished.

## **AREA MAP**





#### RESULTS REAL ESTATE PARTNERS, LLC

Licensed Commercial Real Estate Brokers

108 Commerce St, Suite 200 Lake Mary, FL 32746 Office (407) 647-0200 Fax (407) 647-0205

## **Contact Exclusive Agent:**

Jeff Gindi, Broker/Principal 407.925.4464 Cell

JeffGindi@ResultsREPartners.com

This is information is from sources we deem reliable and is subject to prior sale, lease, withdrawal without notice, or change in prices, rates, or conditions. No representation is made as to the accuracy of any information furnished.

## **AS BUILT PLAN**





#### RESULTS REAL ESTATE PARTNERS, LLC

Licensed Commercial Real Estate Brokers

108 Commerce St, Suite 200 Lake Mary, FL 32746 Office (407) 647-0200 Fax (407) 647-0205 www.ResultsREPartners.com

## **Contact Exclusive Agent:**

Jeff Gindi, Broker/Pr