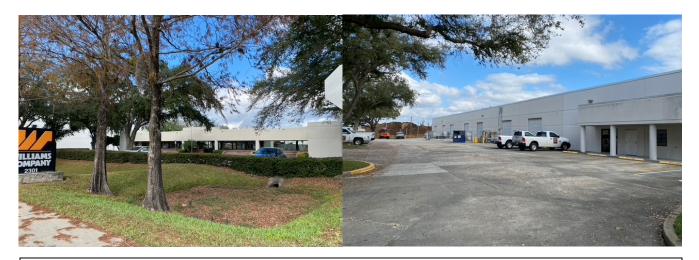

# COLLEGE PARK WEST OFFICE with warehouse 2301 SILVER STAR ROAD, ORLANDO, FL 32804

Lease Rate: \$16/SF Office, \$12/SF Warehouse \* Modified Gross Lease \*

#### **BUILDING FEATURES**

**TOTAL SPACE AVAILABLE: 22,600 SF** 

- 10,000 SF Office Space + 12,600 SF Warehouse OR
  - 16,300 SF Office Space + 6,300 SF Warehouse
- Grade level space, contiguous, with HVAC
- Former corporate offices for general contractor
- Over 50 parking spaces
- Frontage on Silver Star Road
- First time EVER availability
- City Bus Stop in front of building
- July 1, 2022 Availability