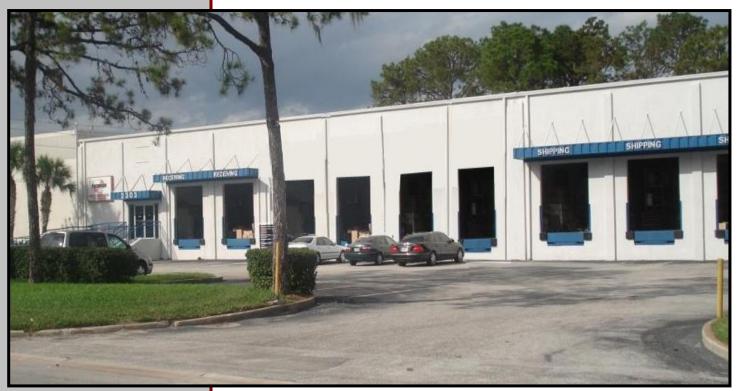

## **PROPERTY HIGHLIGHTS**

- 12,475 SF Total (Includes 2,000 SF office)
- (6) Dock High Doors, (1) Ramp
- (6) Dock Levelers
- 20' Ceiling Height
- Sprinklered Throughout Entire Space
- Overflow Parking available in adjacent lot
- 1 Acre of Outside Storage Available
- Corner Lot; Zoned Industrial
- Rental Rate: \$7.50/SF, Modified Gross

# **2303 PREMIER ROW** FOR LEASE ORLANDO, FL 32809