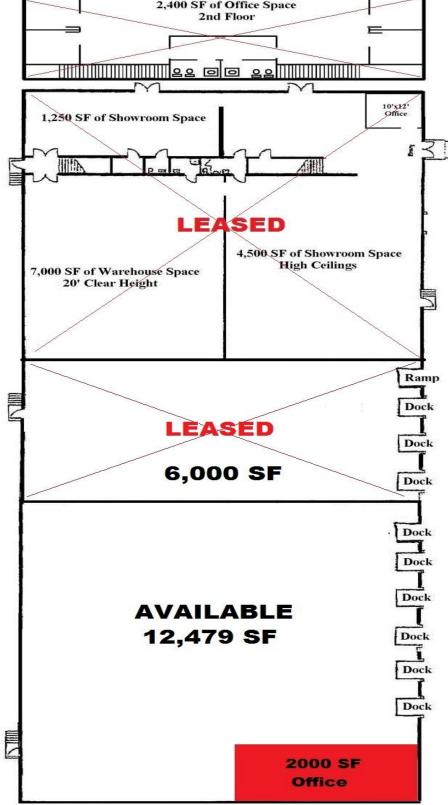

## FOR LEASE 2303 PREMIER ROW 2,400 SF of Office Space SITE PLAN 2nd Floor 00 10'x12' Office 1,250 SF of Showroom Space

Vincent F. Wolle, CCIM, SIOR 407.448.1823 mobile CREManger@Gmail.com

**Results Real Estate Partners, LLC** Licensed Commercial Real Estate Brokers 108 Commerce Street, Suite 200 Lake Mary, Florida 32746