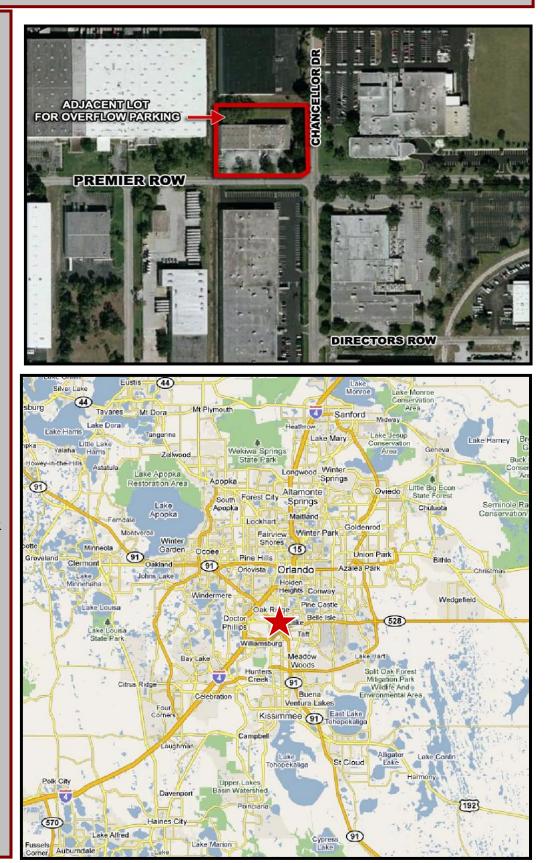

0200 *main* 407.647.0205 *fax*

#### www. Results REPartners. com



## **PROPERTY HIGHLIGHTS**

- 12,475 SF Total (Includes 2,000 SF office)
- (6) Dock High Doors, (1) Ramp
- (6) Dock Levelers
- 20' Ceiling Height
- Sprinklered Throughout Entire Space
- Overflow Parking available in adjacent lot
- 1 Acre of Outside Storage Available
- Corner Lot; Zoned Industrial
- Rental Rate: \$7.50/SF, Modified Gross

#### AVAILABLE

# **2303 PREMIER ROW** FOR LEASE ORLANDO, FL 32809

#### **AERIAL VIEW**

**MAP VIEW** 

### CONTACT

Vincent F. Wolle, CCIM, SIOR 407.448.1823 mobile CREManager@Gmail.com

**Results Real Estate Partners, LLC** Licensed Commercial Real Estate Brokers 108 Commerce Street, Suite 200 Lake Mary, Florida 32746

> 407.647.0200 main 407.647.0205 fax

www.ResultsREPartners.com





This information is from sources we deem reliable and is subject to prior sale, lease, withdrawal without notice, or change in prices, rates, or conditions. No representation is made as to the accuracy of any information furnished.

#### AVAILABLE

## FOR LEASE 2303 PREMIER ROW 2,400 SF of Office Space SITE PLAN 2nd Floor 00 10'x12' Office 1,250 SF of Showroom Space



Vincent F. Wolle, CCIM, SIOR 407.448.1823 mobile CREManger@Gmail.com

**Results Real Estate Partners, LLC** Licensed Commercial Real Estate Brokers 108 Commerce Street, Suite 200 Lake Mary, Florida 32746

> 407.647.0200 main 407.647.0205 fax

www.ResultsREPartners.com





This information is from sources we deem reliable and is subject to prior sale, lease, withdrawal without notice, or change in prices, rates, or conditi