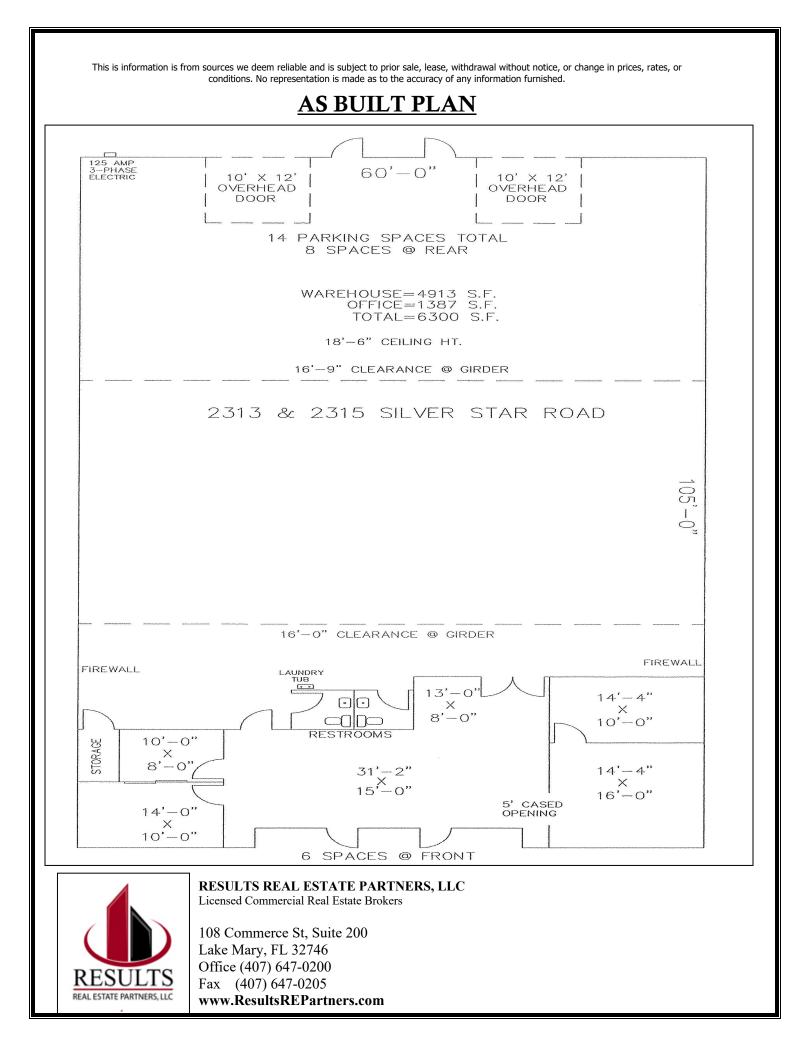

#### **BUILDING FEATURES**

- 6,300 Total Square Feet
- Includes: 1,387 SF Office Space
- I-G, City of Orlando Zoning
- City Water/Sewer, Grade Level Overhead Door
- 3 Phase Electric Service
- Warehouse has HVAC