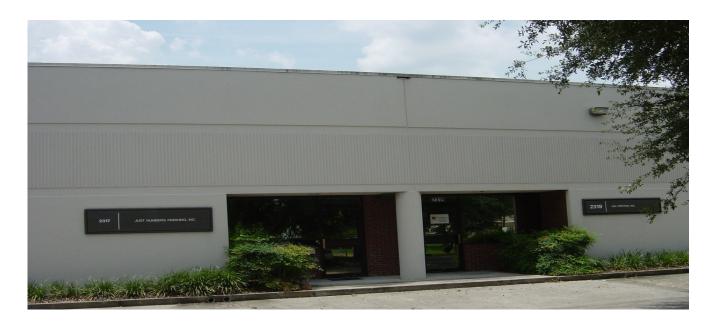

# **FOR LEASE** 2313-2315 SILVER STAR ROAD, ORLANDO, FL 32804 OFFICE /SHOWROOM/WAREHOUSE FOR LEASE

#### **BUILDING FEATURES**

- 6,300 Total Square Feet
- Includes: 1,387 SF Office Space
- I-G, City of Orlando Zoning
- City Water/Sewer, Grade Level Overhead Door
- 3 Phase Electric Service
- Warehouse has HVAC