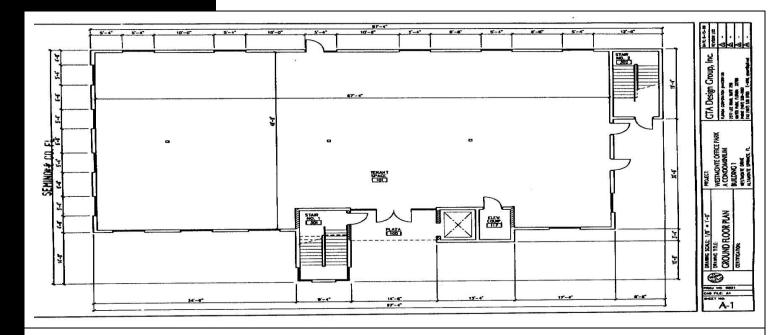

### PROPERTY HIGHLIGHTS

- Platted but Unimproved Office Condo Units 1 & 2, Building 2 (behind Building 1 already developed) Utilities are at the site.
- Master Condo site is 1.66 Commercial zoned site (Monument Signage)
- Units 1 & 2 with entitlements to build a minimum 10,506 SF building. Can develop a larger building with site planning and underground storage.
- Selling below market value (close to 2007 original purchase price)
- Seller Financing for Credit Buyers
- Explosive opportunity due to new traffic patterns due to recent DOT road reconfiguration forcing traffic to pass by the subject site.
- Close to I-4, SR 436, SR 434, and close to several restaurants