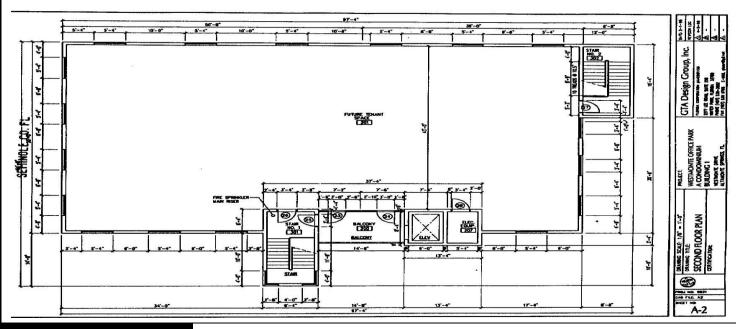

### PROPERTY HIGHLIGHTS

- Platted but Unimproved Office Condo Units 1 & 2, Building 2 (behind Building 1 already developed) Utilities are at the site.
- Master Condo site is 1.66 Commercial zoned site (Monument Signage)
- Units 1 & 2 with entitlements to build a minimum 10,506 SF building. Can develop a larger building with site planning and underground storage.
- Selling below market value (close to 2007 original purchase price)
- Seller Financing for Credit Buyers
- Explosive opportunity due to new traffic patterns due to recent DOT road reconfiguration forcing traffic to pass by the subject site.
- Close to I-4, SR 436, SR 434, and close to several restaurants