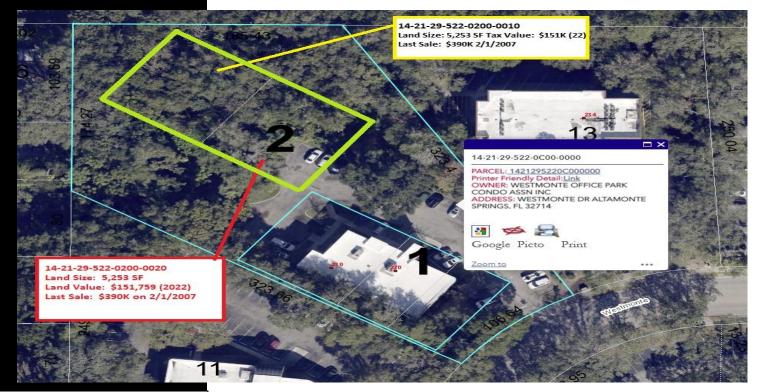

### PROPERTY HIGHLIGHTS

- Platted but Unimproved Office Condo Units 1 & 2, Building 2 (behind Building 1 already developed) Utilities are at the site.
- Master Condo site is 1.66 Commercial zoned site (Monument Signage)
- Units 1 & 2 with entitlements to build a minimum 10,506 SF building. Can develop a larger building with site planning and underground storage.
- Selling below market value (close to 2007 original purchase price)
- Seller Financing for Credit Buyers
- Explosive opportunity due to new traffic patterns due to recent DOT road reconfiguration forcing traffic to pass by the subject site.
- Close to I-4, SR 436, SR 434, and close to several restaurants

**Selling Price:** \$400,000 (Owner Financing with \$100K down)