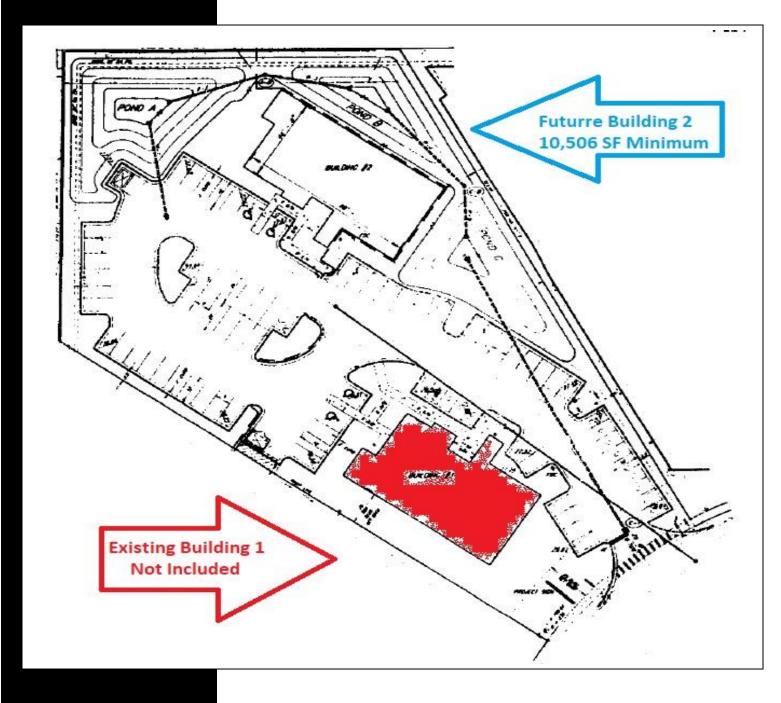

### PROPERTY HIGHLIGHTS

- Platted but Unimproved Office Condo Units 1 & 2, Building 2 (behind Building 1 already developed) Utilities are at the site.
- Master Condo site is 1.66 Commercial zoned site (Monument Signage)
- Units 1 & 2 with entitlements to build a minimum 10,506 SF building. Can develop a larger building with site planning and underground storage.
- Selling below market value (close to 2007 original purchase price)
- Seller Financing for Credit Buyers
- Explosive opportunity due to new traffic patterns due to recent DOT road reconfiguration forcing traffic to pass by the subject site.
- Close to I-4, SR 436, SR 434, and close to several restaurants