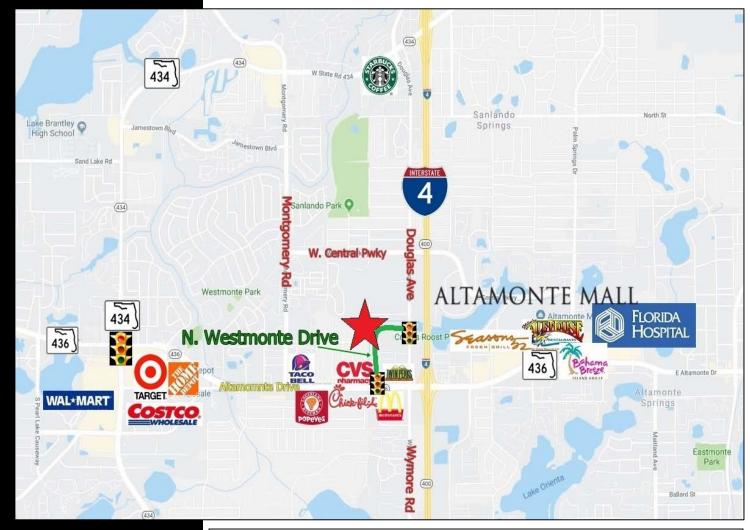

### PROPERTY HIGHLIGHTS

- Platted but Unimproved Office Condo Units 1 & 2, Building 2 (behind Building 1 already developed) Utilities are at the site.
- Master Condo site is 1.66 Commercial zoned site (Monument Signage)
- Units 1 & 2 with entitlements to build a minimum 10,506 SF building. Can develop a larger building with site planning and underground storage.
- Selling below market value (close to 2007 original purchase price)
- Seller Financing for Credit Buyers
- Explosive opportunity due to new traffic patterns due to recent DOT road reconfiguration forcing traffic to pass by the subject site.
- Close to I-4, SR 436, SR 434, and close to several restaurants