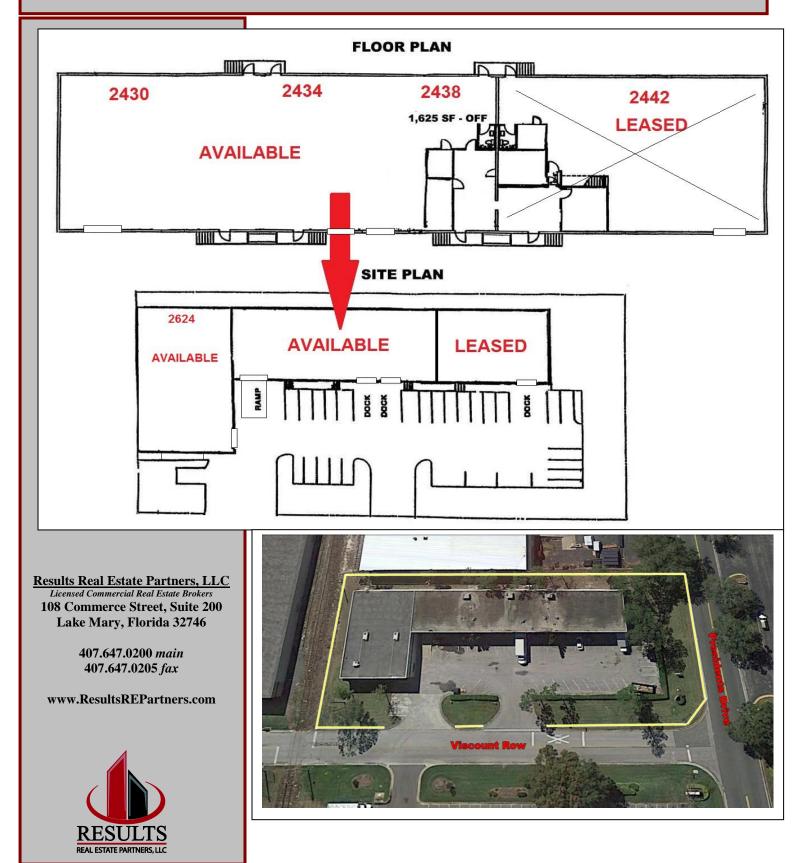

#### **SPACE AVAILABILITY**

| UNIT 2426:      | 6,450 SF WITH 1,500 SF OF OFFICE |
|-----------------|----------------------------------|
| UNIT 2430-2438: | 9,000 SF WITH 1,625 SF OF OFFICE |

#### **PROPERTY HIGHLIGHTS**

- 20,665 SF Total Building
- 100% A/C Warehouse
- 10'x12' Dock High Door in each UNIT (2) FOR 2430-2438
- Ramp Access for 2430
- Zoned I-3
- 2/1,000 Parking Ratio
- Metal Halide lighting throughout warehouses
- Rental Rate: \$10.00 Modified Gross

#### 2426 Viscount Row Layout