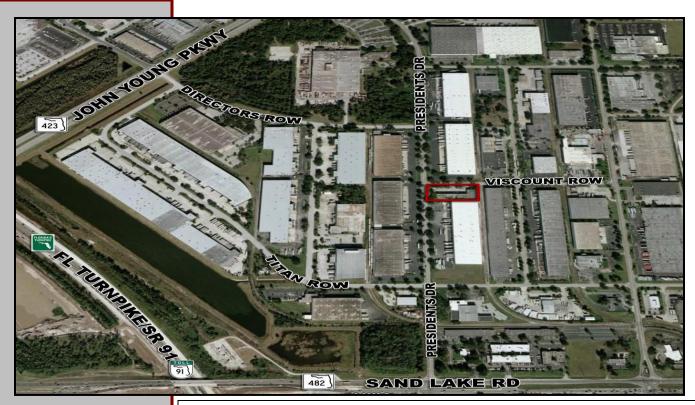

le@ResultsREPartners.com

**<u>Results Real Estate Partners, LLC</u>** *Licensed Commercial Real Estate Brokers* **108 Commerce Street, Suite 200** Lake Mary, Florida 32746

> 407.647.0200 main 407.647.0205 fax

www.ResultsREPartners.com



#### **SPACE AVAILABILITY**

| UNIT 2426:      | 6,450 SF WITH 1,500 SF OF OFFICE |
|-----------------|----------------------------------|
| UNIT 2430-2438: | 9,000 SF WITH 1,625 SF OF OFFICE |

#### **PROPERTY HIGHLIGHTS**

- 20,665 SF Total Building
- 100% A/C Warehouse
- 10'x12' Dock High Door in each UNIT (2) FOR 2430-2438
- Ramp Access for 2430
- Zoned I-3
- 2/1,000 Parking Ratio
- Metal Halide lighting throughout warehouses
- Rental Rate: \$10.00 Modified Gross

#### **AVAILABLE**

## For Lease

### 2430-2438 VISCOUNT ROW

**ORLANDO, FL 32809** 



#### **C** O N T A C T

Vincent F. Wolle, CCIM, SIOR 407.448.1823 *mobile* CREManager@Gmail.com

**<u>Results Real Estate Partners, LLC</u>** *Licensed Commercial Real Estate Brokers* **108 Commerce Street, Suite 200 Lake Mary, Florida 32746** 

> 407.647.0200 main 407.647.0205 fax

#### www.ResultsREPartners.com





This information is from sources we deem reliable and is subject to prior sale, lease, withdrawal without notice, or change in prices, rates, or conditions. No representation is made as to the accuracy of any information furnished.

#### **AVAILABLE**

### FOR LEASE

2430-2438 VISCOUNT ROW

**ORLANDO, FL 32809** 



## FOR LEASE

#### 2430-2438 VISCOUNT ROW

**ORLANDO, FL 32809** 

#### 2426 Viscount Row Layout





#### CONTACT

Vincent F. Wolle, CCIM, SIOR 407.448.1823 *m