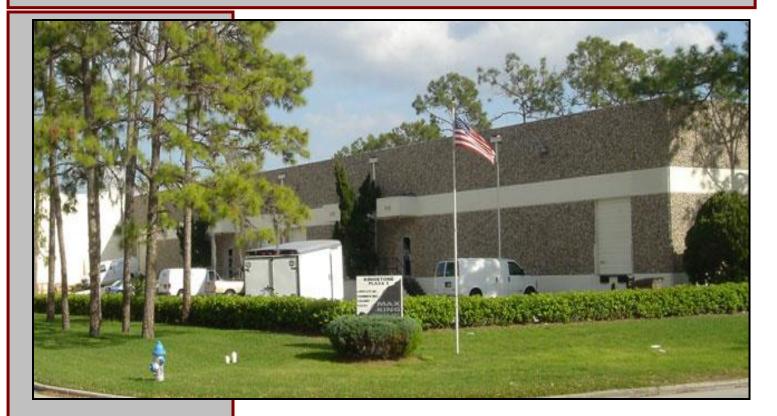

#### 2426-2438 VISCOUNT ROW

**ORLANDO, FL 32809** 

#### **PROPERTY HIGHLIGHTS**

- 20,665 SF Total Building
- 100% A/C Warehouse
- 10'x12' Dock High Door in each UNIT (2) FOR 2430-2438
- Ramp Access for 2430
- Zoned I-3
- 2/1,000 Parking Ratio
- Metal Halide lighting throughout warehouses
- Rental Rate: \$10.00 Modified Gross