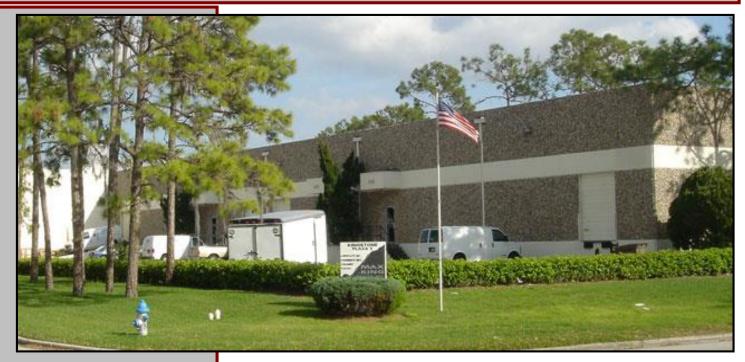

### **PROPERTY HIGHLIGHTS**

- 20,665 SF Total Building
- 4,565 SF (2442) Leased until 2/2020
- 16,100 SF for an owner user with 3 Docks, 1 Ramp access and 2,500 SF of office (in 2 units) (available summer of 2018 or sooner see broker for details)
- 100% A/C Warehouse, 3 Phase Power
- Precast Concrete Construction
- Zoned I-3 with 2/1,000 Parking Ratio
- Metal Halide lighting throughout warehouses
- 3 Phase Power, Fiber to the Building
- Lease part and use the balance for your use
- In-House Financing (see broker for details)
- Sales Price: \$2,275,000 (\$110 PSF)