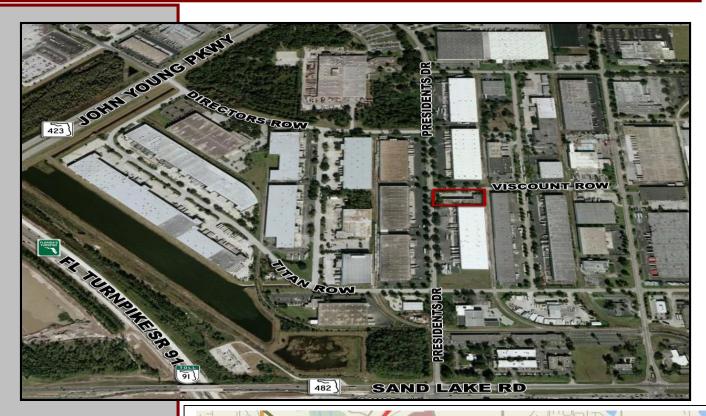

**MULTI-TENANT INDUSTRIAL OPPORTUNITY** 

**ORLANDO, FL 32809** 

This information is from sources we deem reliable and is subject to prior sale, lease, withdrawal without notice, or change in prices, rates, or conditions. No representation is made as to the accuracy of any information furnished.