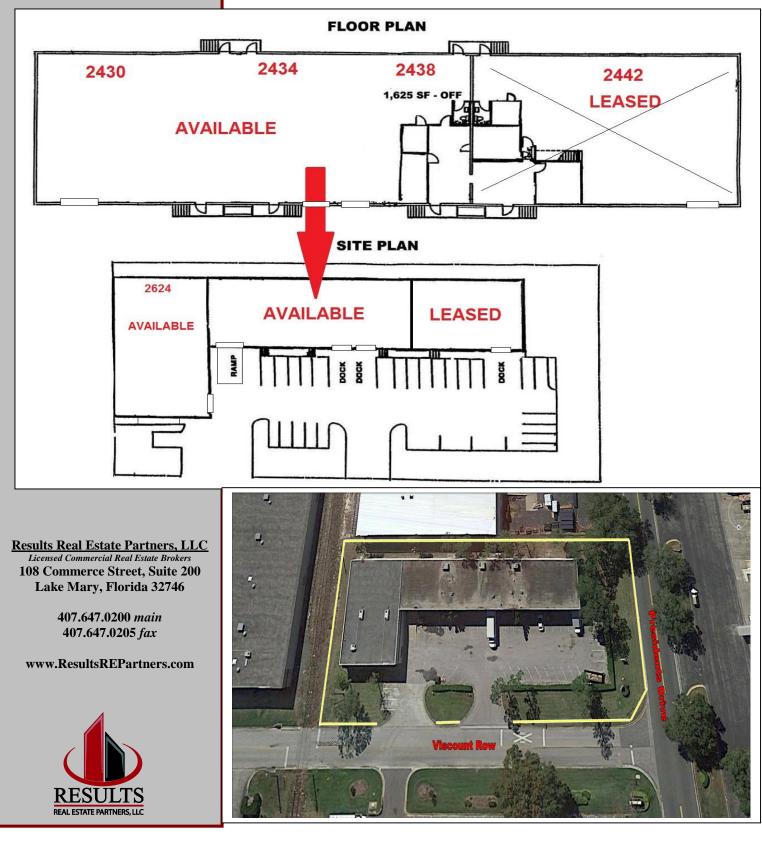

### **PROPERTY HIGHLIGHTS**

- 20,665 SF Total Building
- 4,565 SF (2442) Leased until 2/2020
- 16,100 SF for an owner user with 3 Docks, 1 Ramp access and 2,500 SF of office (in 2 units) (available summer of 2018 or sooner see broker for details)
- 100% A/C Warehouse, 3 Phase Power
- Precast Concrete Construction
- Zoned I-3 with 2/1,000 Parking Ratio
- Metal Halide lighting throughout warehouses
- 3 Phase Power, Fiber to the Building
- Lease part and use the balance for your use
- In-House Financing (see broker for details)
- Sales Price: \$2,275,000 (\$110 PSF)

#### MULTI-TENANT INDUSTRIAL OPPORTUNITY 2426-2438 VISCOUNT ROW FOR SALE **ORLANDO, FL 32809** Floorplan of **2624 Viscount Row** WAREHOUSE FOR FUTURE EXPANSION CONTACT ADH CON LIT ----------Vincent F. Wolle, CCIM, SIOR 1200 ATHA TINGIS VERFICATION 407.448.1823 mobile N EDIT 0 VWolle@ResultsREPartners.com MOONEROOM -----TBG∀ 1001 MOCHIGON ſ., **Results Real Estate Partners, LLC** 55 Licensed Commercial Real Estate Brokers HOCHIST 108 Commerce Street, Suite 200 H ·-- 92 92 92 127 Lake Mary, Florida 32746 407.647.0200 main 407.647.0205 fax ADEA EPPLOTE, www.ResultsREPartners.com 2 92 92 near REAL ESTATE PARTNERS, LLC