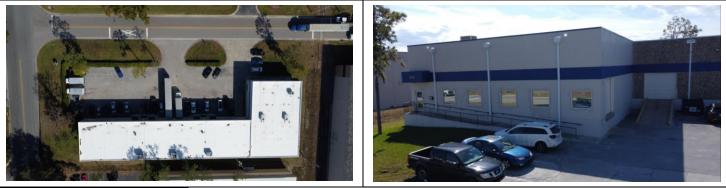

## PROPERTY HIGHLIGHTS

- 17,950 SF Multi-Tenant Building Built in 1978 and renovated in 2021
- 100% Fully Air-Conditioned, 20' Clear Height, Free Span (No Columns)
- 1.15 Acres Zoned I-2/I-3 (County) Corner of Presidents Dr/ Viscount Row
- Former 5 Tenant Property converted to a 2 Tenant Property
  - Dock and Ramp Access, 20' Clear Height, 100% AC Space
  - 6 Meter Cans in place, easy to revert back to Multi-Tenant in the future.
- 2 Tenants, ProSound and Kate Spade (Both Credit Tenants)
  - Video Security, 2 Access Points, (2) ADA Bathrooms, Kitchenette,
- New TPO Roof done in 2021 with a 20 Year Warranty
- ProSound (13,000 SF) 4-year lease, No Options, 50% below market rents.
- Kate Spade (4,950 SF) is MTM. Market Rent is \$12 NNN for that unit.
  - Absolute NNN lease with NOI of \$129,528