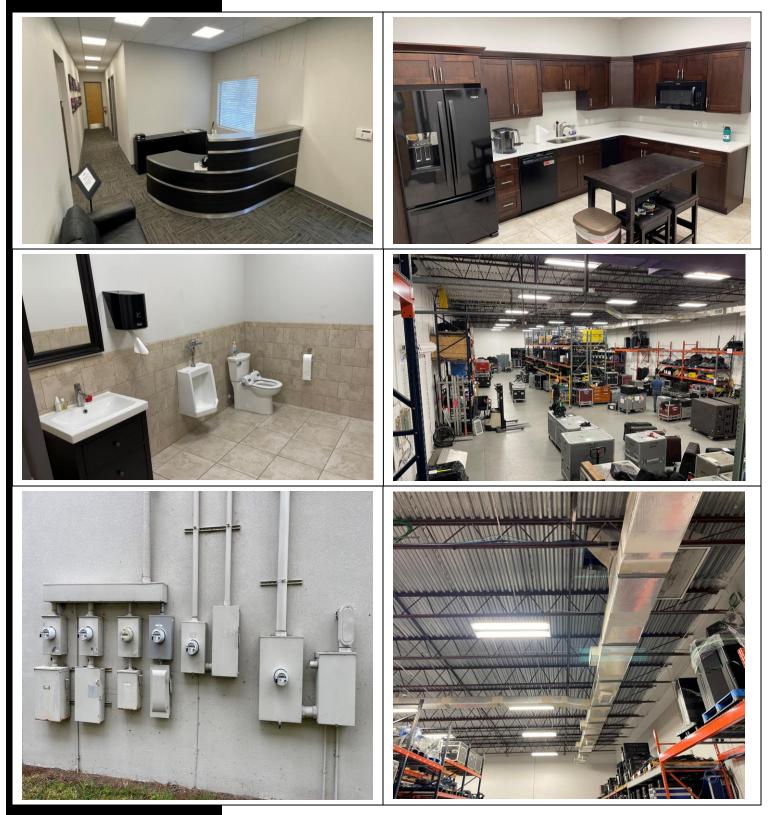

## PROPERTY HIGHLIGHTS

- 17,950 SF Multi-Tenant Building Built in 1978 and renovated in 2021
- 100% Fully Air-Conditioned, 20' Clear Height, Free Span (No Columns)
- 1.15 Acres Zoned I-2/I-3 (County) Corner of Presidents Dr/ Viscount Row
- Former 5 Tenant Property converted to a 2 Tenant Property
  - Dock and Ramp Access, 20' Clear Height, 100% AC Space
  - 6 Meter Cans in place, easy to revert back to Multi-Tenant in the future.
- 2 Tenants, ProSound and Kate Spade (Both Credit Tenants)
  - Video Security, 2 Access Points, (2) ADA Bathrooms, Kitchenette,
- New TPO Roof done in 2021 with a 20 Year Warranty
- ProSound (13,000 SF) 4-year lease, No Options, 50% below market rents.
- Kate Spade (4,950 SF) is MTM. Market Rent is \$12 NNN for that unit.
  - Absolute NNN lease with NOI of \$129,528