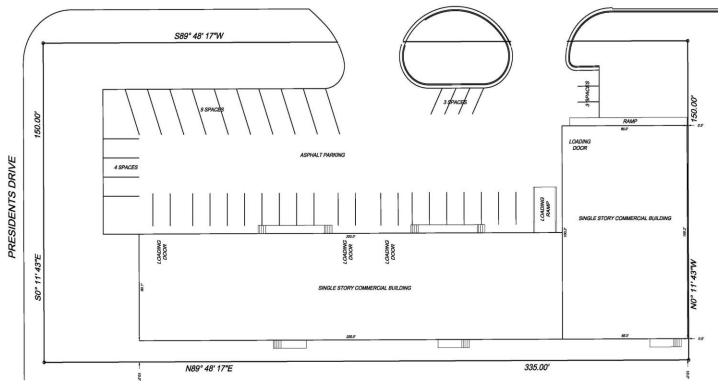

## PROPERTY HIGHLIGHTS

- 17,950 SF Multi-Tenant Building Built in 1978 and renovated in 2021
- 100% Fully Air-Conditioned, 20' Clear Height, Free Span (No Columns)
- 1.15 Acres Zoned I-2/I-3 (County) Corner of Presidents Dr/ Viscount Row
- Former 5 Tenant Property converted to a 2 Tenant Property
  - Dock and Ramp Access, 20' Clear Height, 100% AC Space
  - 6 Meter Cans in place, easy to revert back to Multi-Tenant in the future.
- 2 Tenants, ProSound and Kate Spade (Both Credit Tenants)
  - Video Security, 2 Access Points, (2) ADA Bathrooms, Kitchenette,
- New TPO Roof done in 2021 with a 20 Year Warranty
- ProSound (13,000 SF) 4-year lease, No Options, 50% below market rents.
- Kate Spade (4,950 SF) is MTM. Market Rent is \$12 NNN for that unit.
  - Absolute NNN lease with NOI of \$129,528