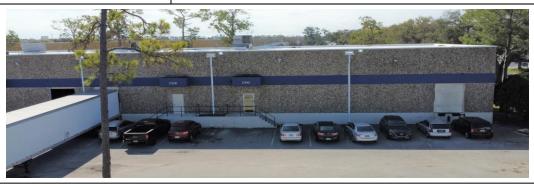

## PROPERTY HIGHLIGHTS

- 17,950 SF Multi-Tenant Building Built in 1978 and renovated in 2021
- 100% Fully Air-Conditioned, 20' Clear Height, Free Span (No Columns)
- 1.15 Acres Zoned I-2/I-3 (County) Corner of Presidents Dr/ Viscount Row
- Former 5 Tenant Property converted to a 2 Tenant Property
  - Dock and Ramp Access, 20' Clear Height, 100% AC Space
  - 6 Meter Cans in place, easy to revert back to Multi-Tenant in the future.
- 2 Tenants, ProSound and Kate Spade (Both Credit Tenants)
  - Video Security, 2 Access Points, (2) ADA Bathrooms, Kitchenette,
- New TPO Roof done in 2021 with a 20 Year Warranty
- ProSound (13,000 SF) 4-year lease, No Options, 50% below market rents.
- Kate Spade (4,950 SF) is MTM. Market Rent is \$12 NNN for that unit.
  - Absolute NNN lease with NOI of \$129,528