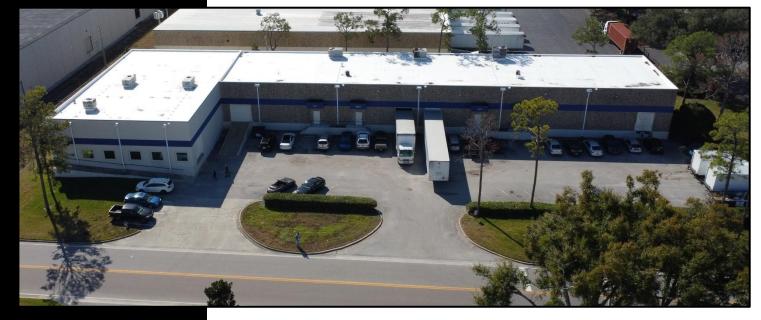

# <u>NNN Investment Property</u> Multi-Tenant 100% AC warehouse 2426-2440 Viscount Row Orlando, FL 32809

## PROPERTY HIGHLIGHTS

- 17,950 SF Multi-Tenant Building Built in 1978 and renovated in 2021
- 100% Fully Air-Conditioned, 20' Clear Height, Free Span (No Columns)
- 1.15 Acres Zoned I-2/I-3 (County) Corner of Presidents Dr/ Viscount Row
- Former 5 Tenant Property converted to a 2 Tenant Property
  - Dock and Ramp Access, 20' Clear Height, 100% AC Space
  - 6 Meter Cans in place, easy to revert back to Multi-Tenant in the future.
- 2 Tenants, ProSound and Kate Spade (Both Credit Tenants)
  - Video Security, 2 Access Points, (2) ADA Bathrooms, Kitchenette,
- New TPO Roof done in 2021 with a 20 Year Warranty
- ProSound (13,000 SF) 4-year lease, No Options, 50% below market rents.
- Kate Spade (4,950 SF) is MTM. Market Rent is \$12 NNN for that unit.
  - Absolute NNN lease with NOI of \$129,528