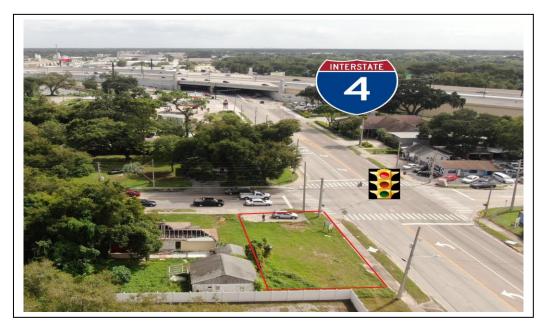

### PROPERTY HIGHLIGHTS

- Development site at the corner of W. Michigan St and S. Westmoreland Dr.
- .12 Acre site (5,188 SF) Zoned C-2 with 100' frontage on W. Michigan and 52' fronting S. Westmoreland Drive
- C-2 Zoning allows for car dealership
- **Opportunity Zone Site and Qualifies for Tax Incentives**
- 850' away from I-4, 1.5 Miles away from Downtown Orlando, 1 mile away from Orange Ave, & 1/4 Mile away from Orange Blossom Trail
- Potential In-house Financing (see Broker for details)
- Price for quick sale
- Potential joint venture and/or build to suit for National Tenant
- Sales Price: