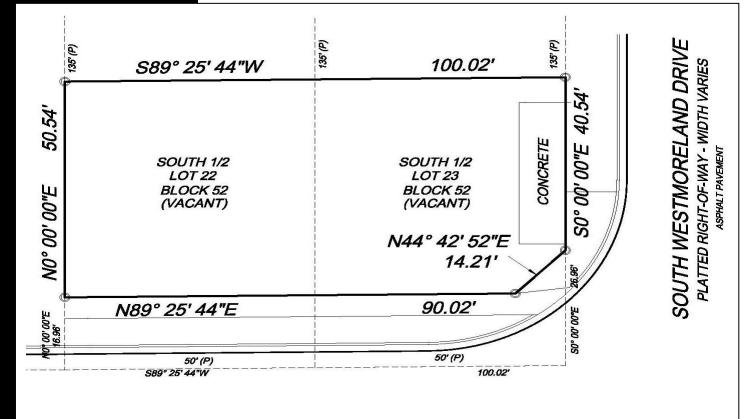

### PROPERTY HIGHLIGHTS

- Development site at the corner of W. Michigan St and S. Westmoreland Dr.
- .12 Acre site (5,188 SF) Zoned C-2 with 100' frontage on W. Michigan and 52' fronting S. Westmoreland Drive
- C-2 Zoning allows for car dealership
- **Opportunity Zone Site and Qualifies for Tax Incentives**
- 850' away from I-4, 1.5 Miles away from Downtown Orlando, 1 mile away from Orange Ave, & 1/4 Mile away from Orange Blossom Trail
- Potential In-house Financing (see Broker for details)
- Price for quick sale
- Potential joint venture and/or build to suit for National Tenant
- Sales Price:

#### WEST MICHIGAN STREET PLATTED RIGHT-OF-WAY - WIDTH VARIES ASPHALT PAVEMENT