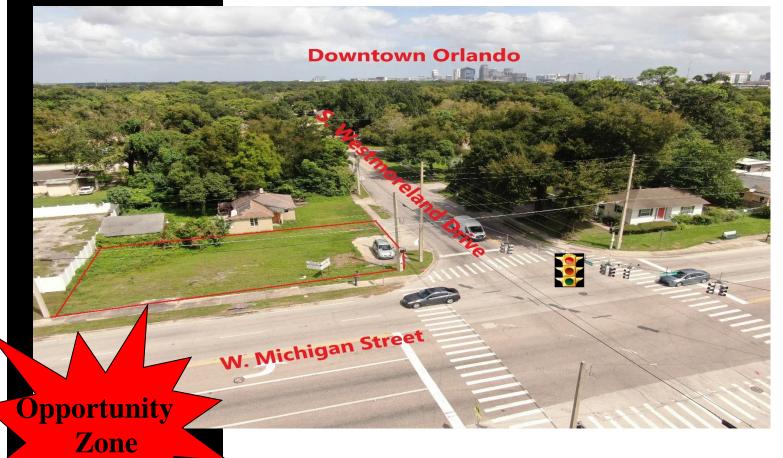

### PROPERTY HIGHLIGHTS

- Development site at the corner of W. Michigan St and S. Westmoreland Dr.
- .12 Acre site (5,188 SF) Zoned C-2 with 100' frontage on W. Michigan and 52' fronting S. Westmoreland Drive
- C-2 Zoning allows for car dealership
- **Opportunity Zone Site and Qualifies for Tax Incentives**
- 850' away from I-4, 1.5 Miles away from Downtown Orlando, 1 mile away from Orange Ave, & 1/4 Mile away from Orange Blossom Trail
- Potential In-house Financing (see Broker for details)
- Price for quick sale
- Potential joint venture and/or build to suit for National Tenant
- Sales Price: