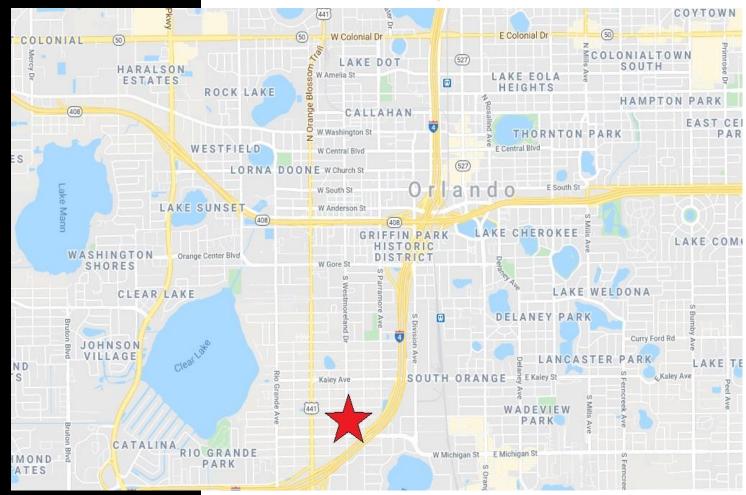

### PROPERTY HIGHLIGHTS

- Development site at the corner of W. Michigan St and S. Westmoreland Dr.
- .12 Acre site (5,188 SF) Zoned C-2 with 100' frontage on W. Michigan and 52' fronting S. Westmoreland Drive
- C-2 Zoning allows for car dealership
- **Opportunity Zone Site and Qualifies for Tax Incentives**
- 850' away from I-4, 1.5 Miles away from Downtown Orlando, 1 mile away from Orange Ave, & 1/4 Mile away from Orange Blossom Trail
- Potential In-house Financing (see Broker for details)
- Price for quick sale
- Potential joint venture and/or build to suit for National Tenant
- Sales Price: