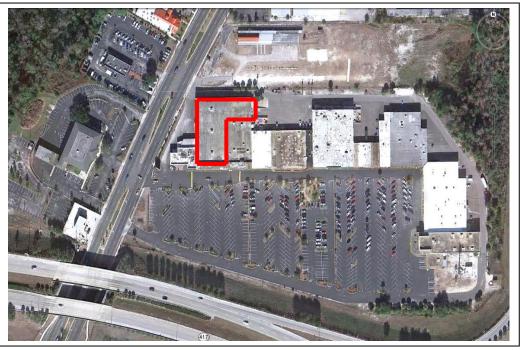

#### PROPERTY HIGHLIGHTS

- 23,000 SF AC Space with 90' of frontage and 200' depth
- 2<sup>nd</sup> unit in a 148,535 SF Plaza, 20' Clear Height
- Condo Unit on a C-2 Zoned Site, 2 Dock High Doors
- Great Building and Signage, New Roof and HVAC in 2008
- Located at the corner of SR 417 & HW 17-92 (Orlando Ave), near Lake Mary Blvd, CR 46, with easy access to I-4
- Low Condo Fee (\$1.00 PSF) & Ample Parking
- Plans in place to Renovate to Multi-Tenant Space
- Up to 100% Financing Available (see broker for details)
- Sales Price: