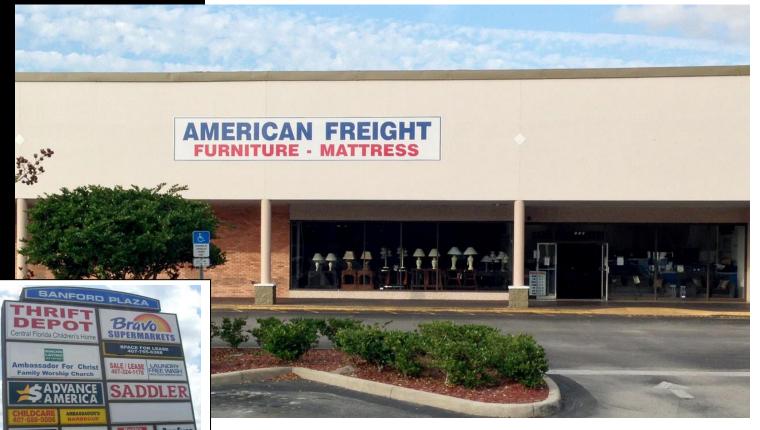

#### PROPERTY HIGHLIGHTS

- 23,000 SF AC Space with 90' of frontage and 200' depth
- 2<sup>nd</sup> unit in a 148,535 SF Plaza, 20' Clear Height
- Condo Unit on a C-2 Zoned Site, 2 Dock High Doors
- Great Building and Signage, New Roof and HVAC in 2008
- Located at the corner of SR 417 & HW 17-92 (Orlando Ave), near Lake Mary Blvd, CR 46, with easy access to I-4
- Low Condo Fee (\$1.00 PSF) & Ample Parking
- Plans in place to Renovate to Multi-Tenant Space
- Up to 100% Financing Available (see broker for details)
- Sales Price:

\$1,150,000.00

This information is from sources we deem reliable and is subject to prior sale, lease, withdrawal without notice, or change in prices, rates, or conditions. No representation is made as to the accuracy of any information furnished.