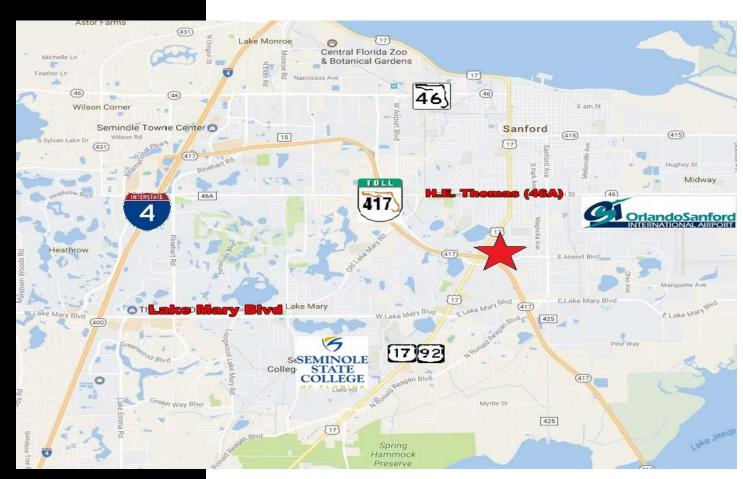

#### PROPERTY HIGHLIGHTS

- 23,000 SF AC Space with 90' of frontage and 200' depth
- 2<sup>nd</sup> unit in a 148,535 SF Plaza, 20' Clear Height
- Condo Unit on a C-2 Zoned Site, 2 Dock High Doors
- Great Building and Signage, New Roof and HVAC in 2008
- Located at the corner of SR 417 & HW 17-92 (Orlando Ave), near Lake Mary Blvd, CR 46, with easy access to I-4
- Low Condo Fee (\$1.00 PSF) & Ample Parking
- Plans in place to Renovate to Multi-Tenant Space
- Up to 100% Financing Available (see broker for details)
- Sales Price: