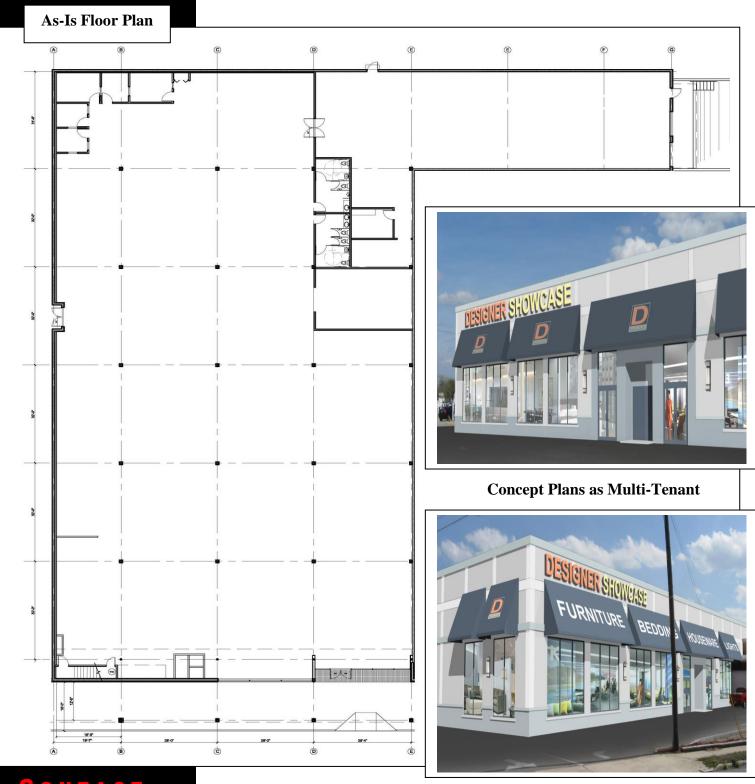

#### PROPERTY HIGHLIGHTS

- 23,000 SF AC Space with 90' of frontage and 200' depth
- 2<sup>nd</sup> unit in a 148,535 SF Plaza, 20' Clear Height
- Condo Unit on a C-2 Zoned Site, 2 Dock High Doors
- Great Building and Signage, New Roof and HVAC in 2008
- Located at the corner of SR 417 & HW 17-92 (Orlando Ave), near Lake Mary Blvd, CR 46, with easy access to I-4
- Low Condo Fee (\$1.00 PSF) & Ample Parking
- Plans in place to Renovate to Multi-Tenant Space
- Up to 100% Financing Available (see broker for details)
- Sales Price:

### 23,000 SF RETAIL SPACE