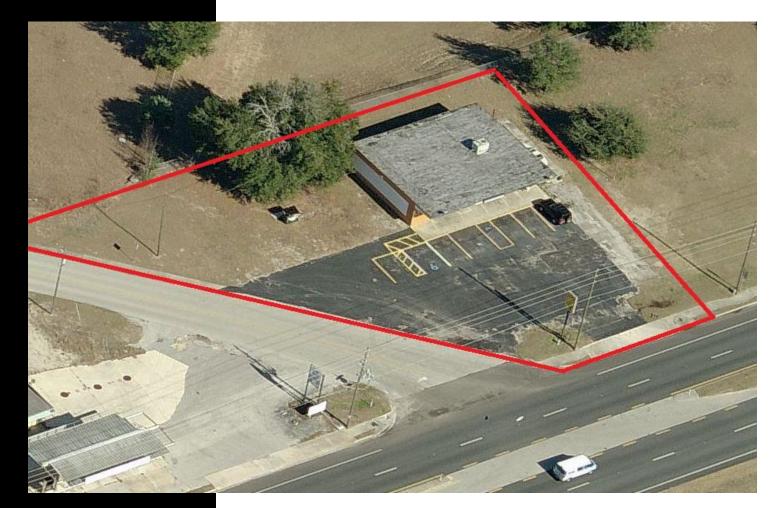

- 3,172 SF retail building currently used as a auto repair facility
- .51 corner lot zoned C-1 with conditional use for auto repair
- Vacant contiguous lot can be purchased for a larger development
- Direct curb cut for access on both sides of the highway
- In the path of progress and close to the Apopka-Orlando Airport
- In-House Financing Available with \$100K down
- Close to SR 436, Toll Road 429, and SR 46
- Sales Price: \$450,000 (\$142 PSF)