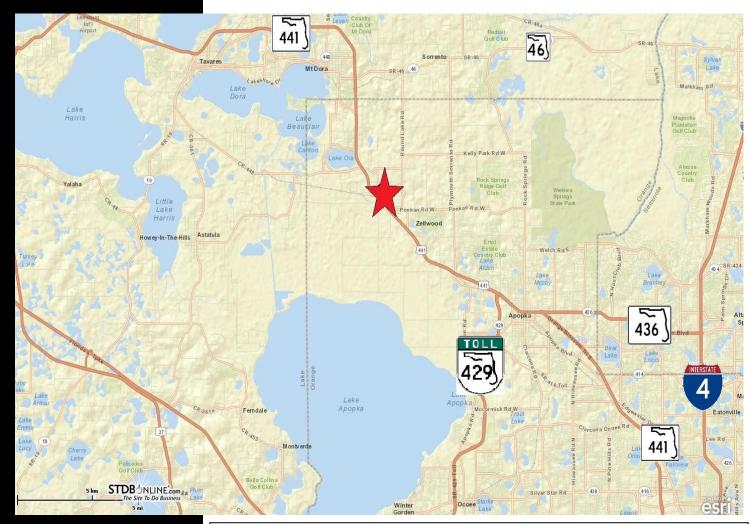

### **RETAIL/SERVICE BUILDING**

3001 WASHINGTON STREET (441) ZELLWOOD, FL 32789

- 3,172 SF retail building currently used as a auto repair facility
- .51 corner lot zoned C-1 with conditional use for auto repair
- Vacant contiguous lot can be purchased for a larger development
- Direct curb cut for access on both sides of the highway
- In the path of progress and close to the Apopka-Orlando Airport
- In-House Financing Available with \$100K down
- Close to SR 436, Toll Road 429, and SR 46
- Sales Price: \$450,000 (\$142 PSF)