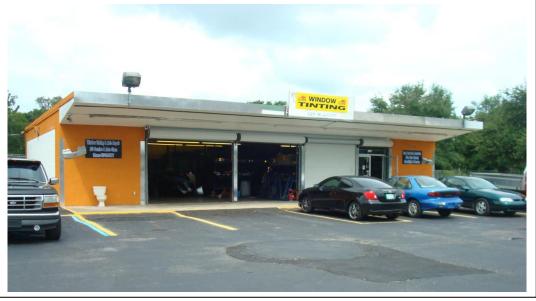

- 3,172 SF retail building currently used as a auto repair facility
- .51 corner lot zoned C-1 with conditional use for auto repair
- Vacant contiguous lot can be purchased for a larger development
- Direct curb cut for access on both sides of the highway
- In the path of progress and close to the Apopka-Orlando Airport
- In-House Financing Available with \$100K down
- Close to SR 436, Toll Road 429, and SR 46
- Sales Price: \$450,000 (\$142 PSF)