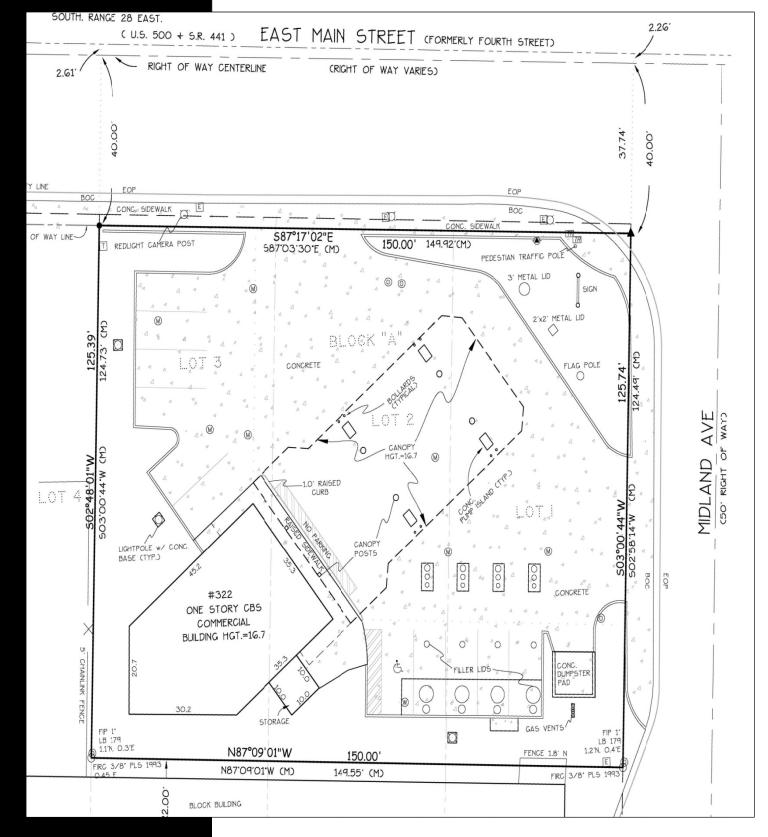

#### PROPERTY HIGHLIGHTS

- 4,473 SF C-Store/ Gas Station built in 1989
- In current operation and tenant will vacate upon sale
- .43 Acre site zoned C-2 on the corner of Main St (HW 441) and Midland Drive (Singled Intersection) in Downtown Apopka
- 43,018 VPD traffic count on Main Street (441)
- 4 Multiple Product Dispensers with Double Wall Tanks, Line, and Canopy (Tank details available upon request)
- **■** Phase 1 available upon request
- Existing coolers in place
- Great building and Pylon Signage Available
- Up to 100% financing available (see broker for details)
- **REDUCED Sales Price:**