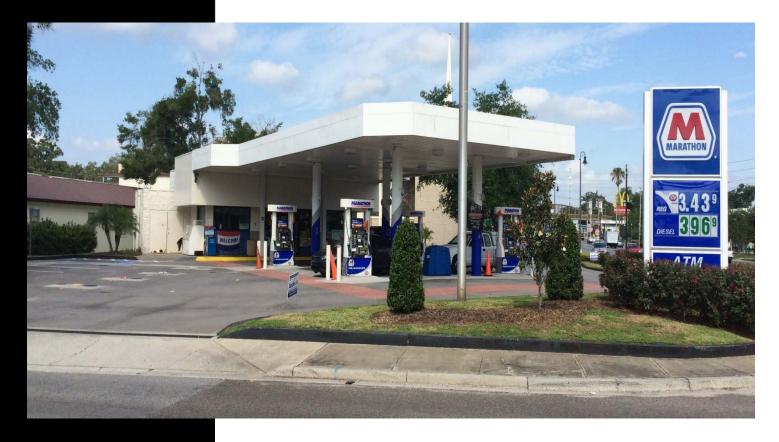

#### PROPERTY HIGHLIGHTS

- 4,473 SF C-Store/ Gas Station built in 1989
- In current operation and tenant will vacate upon sale
- .43 Acre site zoned C-2 on the corner of Main St (HW 441) and Midland Drive (Singled Intersection) in Downtown Apopka
- 43,018 VPD traffic count on Main Street (441)
- 4 Multiple Product Dispensers with Double Wall Tanks, Line, and Canopy (Tank details available upon request)
- **■** Phase 1 available upon request
- Existing coolers in place
- Great building and Pylon Signage Available
- Up to 100% financing available (see broker for details)
- **REDUCED Sales Price:**

\$975,000

www.ResultsREPartners.com

This information is from sources we deem reliable and is subject to prior sale, lease, withdrawal without notice, or change in prices, rates, or conditions. No representation is made as to the accuracy of any information furnished.