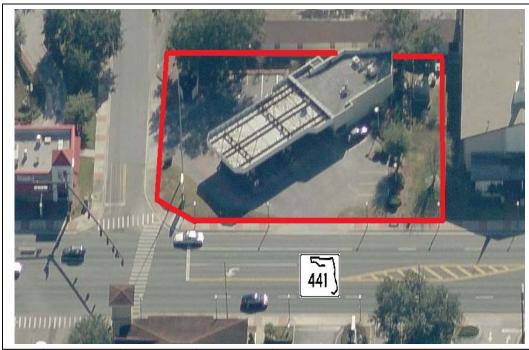

#### PROPERTY HIGHLIGHTS

- 4,473 SF C-Store/ Gas Station built in 1989
- In current operation and tenant will vacate upon sale
- .43 Acre site zoned C-2 on the corner of Main St (HW 441) and Midland Drive (Singled Intersection) in Downtown Apopka
- 43,018 VPD traffic count on Main Street (441)
- 4 Multiple Product Dispensers with Double Wall Tanks, Line, and Canopy (Tank details available upon request)
- **■** Phase 1 available upon request
- Existing coolers in place
- Great building and Pylon Signage Available
- Up to 100% financing available (see broker for details)
- **REDUCED Sales Price:**