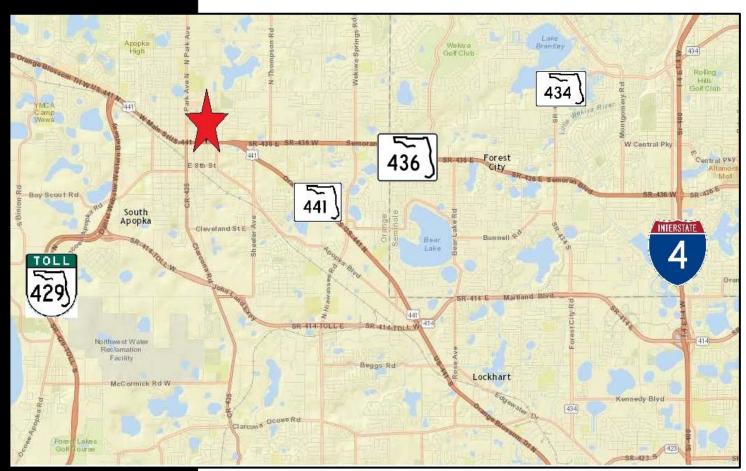

#### PROPERTY HIGHLIGHTS

- 4,473 SF C-Store/ Gas Station built in 1989
- In current operation and tenant will vacate upon sale
- .43 Acre site zoned C-2 on the corner of Main St (HW 441) and Midland Drive (Singled Intersection) in Downtown Apopka
- 43,018 VPD traffic count on Main Street (441)
- 4 Multiple Product Dispensers with Double Wall Tanks, Line, and Canopy (Tank details available upon request)
- **■** Phase 1 available upon request
- Existing coolers in place
- Great building and Pylon Signage Available
- Up to 100% financing available (see broker for details)
- **REDUCED Sales Price:**