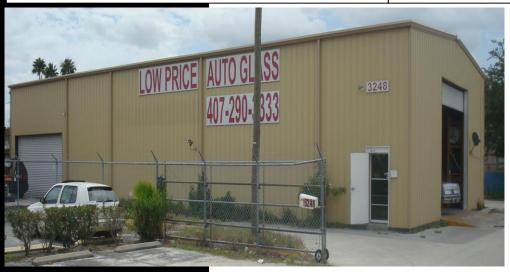

## PROPERTY HIGHLIGHTS

- (2) Buildings totaling 10,189 SF 50% leased
- Great Owner User Opportunity with income to offset the new debt
- 3240: Available @ \$6500 NNN, 5,189 SF and is 100% AC Space. Space was a former restaurant with impact fee credits available.
- 3248: Rented to Low Price Auto Glass and is a 5,000 SF warehouse built in 2004 with 300 SF of office space. Tenant has locations all over the United States and has renewed this lease 3 times.
- 1.03 acres zoned AC-2 (200' x 225' lot with ample parking spaces)
- Dual curb cut access points on both the east and west side of the site
- Large pole sign and great building signage
- Up to 100% financing Available (see broker for details)
- \$51,000+ of income from 3248 Tenant which will service 60% of the new proposed debt at 100% financing.
- Sale Price: