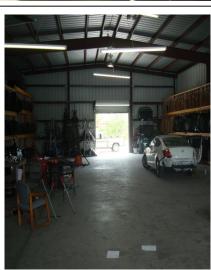

## PROPERTY HIGHLIGHTS

- (2) Buildings totaling 10,189 SF 50% leased
- Great Owner User Opportunity with income to offset the new debt
- 3240: Available @ \$6500 NNN, 5,189 SF and is 100% AC Space. Space was a former restaurant with impact fee credits available.
- 3248: Rented to Low Price Auto Glass and is a 5,000 SF warehouse built in 2004 with 300 SF of office space. Tenant has locations all over the United States and has renewed this lease 3 times.
- 1.03 acres zoned AC-2 (200' x 225' lot with ample parking spaces)
- Dual curb cut access points on both the east and west side of the site
- Large pole sign and great building signage
- Up to 100% financing Available (see broker for details)
- \$51,000+ of income from 3248 Tenant which will service 60% of the new proposed debt at 100% financing.
- Sale Price: