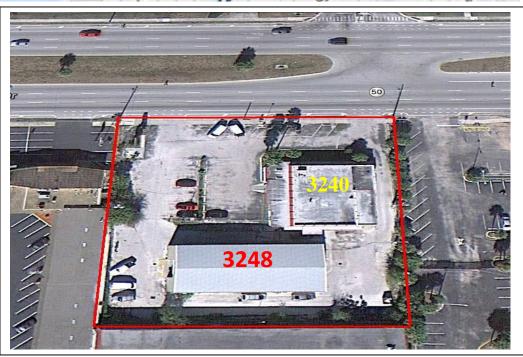

## PROPERTY HIGHLIGHTS

- (2) Buildings totaling 10,189 SF 50% leased
- Great Owner User Opportunity with income to offset the new debt
- 3240: Available @ \$6500 NNN, 5,189 SF and is 100% AC Space. Space was a former restaurant with impact fee credits available.
- 3248: Rented to Low Price Auto Glass and is a 5,000 SF warehouse built in 2004 with 300 SF of office space. Tenant has locations all over the United States and has renewed this lease 3 times.
- 1.03 acres zoned AC-2 (200' x 225' lot with ample parking spaces)
- Dual curb cut access points on both the east and west side of the site
- Large pole sign and great building signage
- Up to 100% financing Available (see broker for details)
- \$51,000+ of income from 3248 Tenant which will service 60% of the new proposed debt at 100% financing.
- Sale Price: