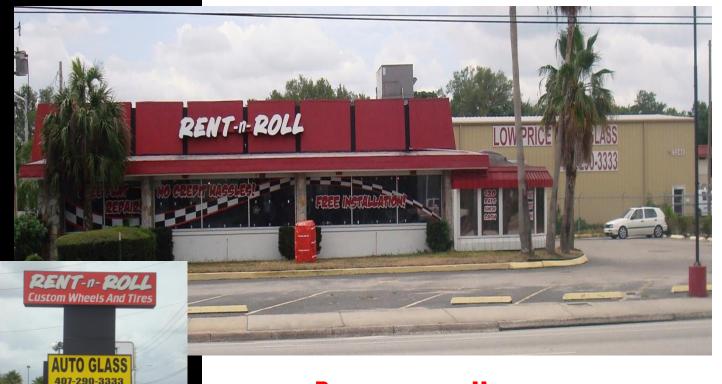

## PROPERTY HIGHLIGHTS

- (2) Buildings totaling 10,189 SF 50% leased
- Great Owner User Opportunity with income to offset the new debt
- 3240: Available @ \$6500 NNN, 5,189 SF and is 100% AC Space. Space was a former restaurant with impact fee credits available.
- 3248: Rented to Low Price Auto Glass and is a 5,000 SF warehouse built in 2004 with 300 SF of office space. Tenant has locations all over the United States and has renewed this lease 3 times.
- 1.03 acres zoned AC-2 (200' x 225' lot with ample parking spaces)
- Dual curb cut access points on both the east and west side of the site
- Large pole sign and great building signage
- Up to 100% financing Available (see broker for details)
- \$51,000+ of income from 3248 Tenant which will service 60% of the new proposed debt at 100% financing.
- Sale Price: