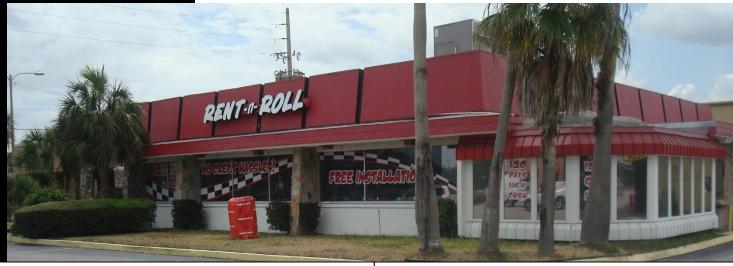

## PROPERTY HIGHLIGHTS

- (2) Buildings totaling 10,189 SF 50% leased
- Great Owner User Opportunity with income to offset the new debt
- 3240: Available @ \$6500 NNN, 5,189 SF and is 100% AC Space. Space was a former restaurant with impact fee credits available.
- 3248: Rented to Low Price Auto Glass and is a 5,000 SF warehouse built in 2004 with 300 SF of office space. Tenant has locations all over the United States and has renewed this lease 3 times.
- 1.03 acres zoned AC-2 (200' x 225' lot with ample parking spaces)
- Dual curb cut access points on both the east and west side of the site
- Large pole sign and great building signage
- Up to 100% financing Available (see broker for details)
- \$51,000+ of income from 3248 Tenant which will service 60% of the new proposed debt at 100% financing.
- Sale Price: