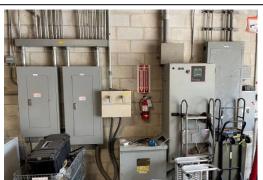

#### **PROPERTY FEATURES**

- 5,500 SF Concrete block construction built in 1994
- Newer standing seam Roof built in 2018 with a 35-year warranty
- 2,500 SF of Office, 3,000 SF of warehouse, & rear lockable storage area
- 5 Offices, 2 large open work areas, conference room, reception area,
   & 3 bathrooms recently renovated in the last 3 years
- .53 Industrial Site Zoned I-1, that can support 20+ vehicles and some fenced in outside storage and exterior LED lighting
- (1) 16'x9' Side Door and (2) 18'x10' Rear Doors (All Grade Level)
- Sprinklered, video surveillance, IT closet, & 14'-18' clear height
- Covered Rear Outside Storage and small laydown yard in the rear
- Several Heavy 3 phase power (120/240V, 277/480V, with step down transformers and switch gear in place)
- UPS Backup available (see broker for details)
- Easy access to HW 17-92, SR 417, SR 434, and I-4
- Up to 100% financing available (see broker for details)