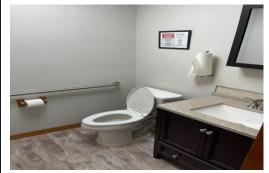

#### **PROPERTY FEATURES**

- 5,500 SF Concrete block construction built in 1994
- Newer standing seam Roof built in 2018 with a 35-year warranty
- 2,500 SF of Office, 3,000 SF of warehouse, & rear lockable storage area
- 5 Offices, 2 large open work areas, conference room, reception area,
   & 3 bathrooms recently renovated in the last 3 years
- .53 Industrial Site Zoned I-1, that can support 20+ vehicles and some fenced in outside storage and exterior LED lighting
- (1) 16'x9' Side Door and (2) 18'x10' Rear Doors (All Grade Level)
- Sprinklered, video surveillance, IT closet, & 14'-18' clear height
- Covered Rear Outside Storage and small laydown yard in the rear
- Several Heavy 3 phase power (120/240V, 277/480V, with step down transformers and switch gear in place)
- UPS Backup available (see broker for details)
- Easy access to HW 17-92, SR 417, SR 434, and I-4
- Up to 100% financing available (see broker for details)