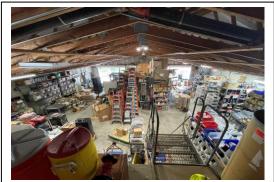

#### **PROPERTY FEATURES**

- 5,500 SF Concrete block construction built in 1994
- Newer standing seam Roof built in 2018 with a 35-year warranty
- 2,500 SF of Office, 3,000 SF of warehouse, & rear lockable storage area
- 5 Offices, 2 large open work areas, conference room, reception area,
   & 3 bathrooms recently renovated in the last 3 years
- .53 Industrial Site Zoned I-1, that can support 20+ vehicles and some fenced in outside storage and exterior LED lighting
- (1) 16'x9' Side Door and (2) 18'x10' Rear Doors (All Grade Level)
- Sprinklered, video surveillance, IT closet, & 14'-18' clear height
- Covered Rear Outside Storage and small laydown yard in the rear
- Several Heavy 3 phase power (120/240V, 277/480V, with step down transformers and switch gear in place)
- UPS Backup available (see broker for details)
- Easy access to HW 17-92, SR 417, SR 434, and I-4
- Up to 100% financing available (see broker for details)