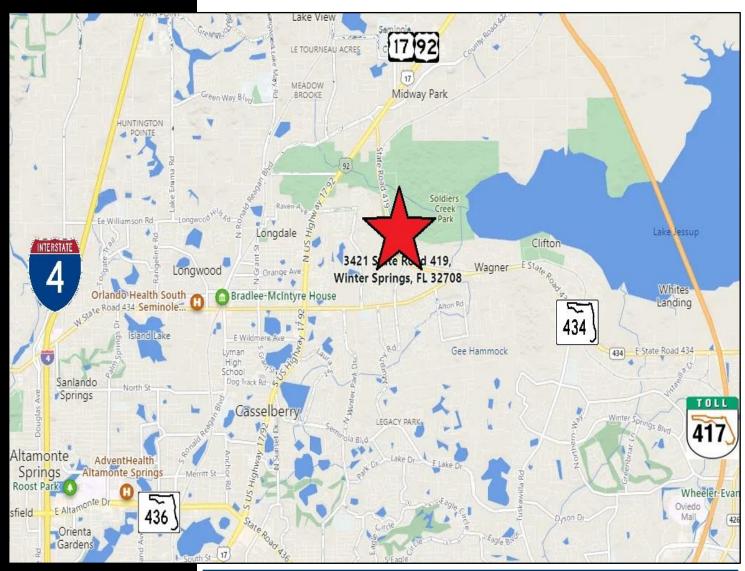

#### **PROPERTY FEATURES**

- 5,500 SF Concrete block construction built in 1994
- Newer standing seam Roof built in 2018 with a 35-year warranty
- 2,500 SF of Office, 3,000 SF of warehouse, & rear lockable storage area
- 5 Offices, 2 large open work areas, conference room, reception area,
   & 3 bathrooms recently renovated in the last 3 years
- .53 Industrial Site Zoned I-1, that can support 20+ vehicles and some fenced in outside storage and exterior LED lighting
- (1) 16'x9' Side Door and (2) 18'x10' Rear Doors (All Grade Level)
- Sprinklered, video surveillance, IT closet, & 14'-18' clear height
- Covered Rear Outside Storage and small laydown yard in the rear
- Several Heavy 3 phase power (120/240V, 277/480V, with step down transformers and switch gear in place)
- UPS Backup available (see broker for details)
- Easy access to HW 17-92, SR 417, SR 434, and I-4
- Up to 100% financing available (see broker for details)