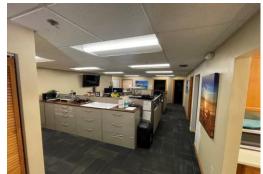

#### **PROPERTY FEATURES**

- 5,500 SF Concrete block construction built in 1994
- Newer standing seam Roof built in 2018 with a 35-year warranty
- 2,500 SF of Office, 3,000 SF of warehouse, & rear lockable storage area
- 5 Offices, 2 large open work areas, conference room, reception area,
   & 3 bathrooms recently renovated in the last 3 years
- .53 Industrial Site Zoned I-1, that can support 20+ vehicles and some fenced in outside storage and exterior LED lighting
- (1) 16'x9' Side Door and (2) 18'x10' Rear Doors (All Grade Level)
- Sprinklered, video surveillance, IT closet, & 14'-18' clear height
- Covered Rear Outside Storage and small laydown yard in the rear
- Several Heavy 3 phase power (120/240V, 277/480V, with step down transformers and switch gear in place)
- UPS Backup available (see broker for details)
- Easy access to HW 17-92, SR 417, SR 434, and I-4
- Up to 100% financing available (see broker for details)