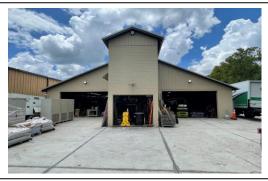

#### **PROPERTY FEATURES**

- 5,500 SF Concrete block construction built in 1994
- Newer standing seam Roof built in 2018 with a 35-year warranty
- 2,500 SF of Office, 3,000 SF of warehouse, & rear lockable storage area
- 5 Offices, 2 large open work areas, conference room, reception area,
   & 3 bathrooms recently renovated in the last 3 years
- .53 Industrial Site Zoned I-1, that can support 20+ vehicles and some fenced in outside storage and exterior LED lighting
- (1) 16'x9' Side Door and (2) 18'x10' Rear Doors (All Grade Level)
- Sprinklered, video surveillance, IT closet, & 14'-18' clear height
- Covered Rear Outside Storage and small laydown yard in the rear
- Several Heavy 3 phase power (120/240V, 277/480V, with step down transformers and switch gear in place)
- UPS Backup available (see broker for details)
- Easy access to HW 17-92, SR 417, SR 434, and I-4
- Up to 100% financing available (see broker for details)