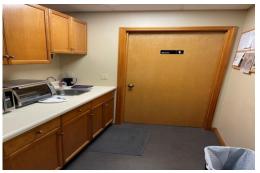

#### **PROPERTY FEATURES**

- 5,500 SF Concrete block construction built in 1994
- Newer standing seam Roof built in 2018 with a 35-year warranty
- 2,500 SF of Office, 3,000 SF of warehouse, & rear lockable storage area
- 5 Offices, 2 large open work areas, conference room, reception area,
   & 3 bathrooms recently renovated in the last 3 years
- .53 Industrial Site Zoned I-1, that can support 20+ vehicles and some fenced in outside storage and exterior LED lighting
- (1) 16'x9' Side Door and (2) 18'x10' Rear Doors (All Grade Level)
- Sprinklered, video surveillance, IT closet, & 14'-18' clear height
- Covered Rear Outside Storage and small laydown yard in the rear
- Several Heavy 3 phase power (120/240V, 277/480V, with step down transformers and switch gear in place)
- UPS Backup available (see broker for details)
- Easy access to HW 17-92, SR 417, SR 434, and I-4
- Up to 100% financing available (see broker for details)