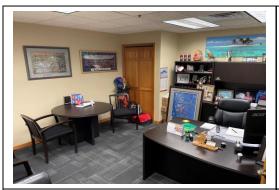

#### **PROPERTY FEATURES**

- 5,500 SF Concrete block construction built in 1994
- Newer standing seam Roof built in 2018 with a 35-year warranty
- 2,500 SF of Office, 3,000 SF of warehouse, & rear lockable storage area
- 5 Offices, 2 large open work areas, conference room, reception area,
   & 3 bathrooms recently renovated in the last 3 years
- .53 Industrial Site Zoned I-1, that can support 20+ vehicles and some fenced in outside storage and exterior LED lighting
- (1) 16'x9' Side Door and (2) 18'x10' Rear Doors (All Grade Level)
- Sprinklered, video surveillance, IT closet, & 14'-18' clear height
- Covered Rear Outside Storage and small laydown yard in the rear
- Several Heavy 3 phase power (120/240V, 277/480V, with step down transformers and switch gear in place)
- UPS Backup available (see broker for details)
- Easy access to HW 17-92, SR 417, SR 434, and I-4
- Up to 100% financing available (see broker for details)