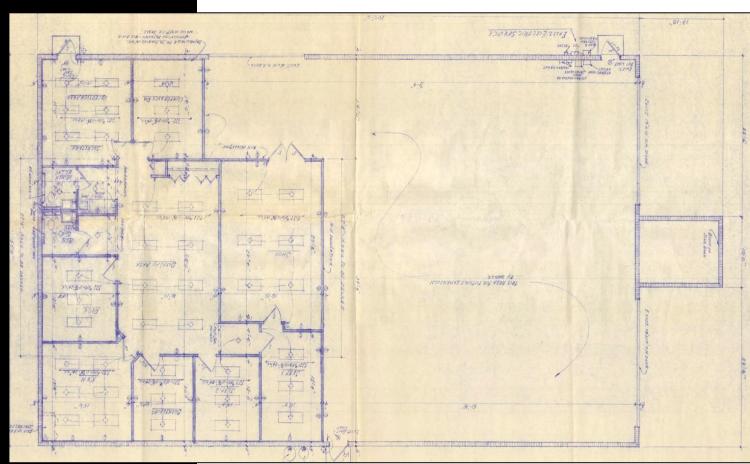

#### **PROPERTY FEATURES**

- 5,500 SF Concrete block construction built in 1994
- Newer standing seam Roof built in 2018 with a 35-year warranty
- 2,500 SF of Office, 3,000 SF of warehouse, & rear lockable storage area
- 5 Offices, 2 large open work areas, conference room, reception area,
   & 3 bathrooms recently renovated in the last 3 years
- .53 Industrial Site Zoned I-1, that can support 20+ vehicles and some fenced in outside storage and exterior LED lighting
- (1) 16'x9' Side Door and (2) 18'x10' Rear Doors (All Grade Level)
- Sprinklered, video surveillance, IT closet, & 14'-18' clear height
- Covered Rear Outside Storage and small laydown yard in the rear
- Several Heavy 3 phase power (120/240V, 277/480V, with step down transformers and switch gear in place)
- UPS Backup available (see broker for details)
- Easy access to HW 17-92, SR 417, SR 434, and I-4
- Up to 100% financing available (see broker for details)