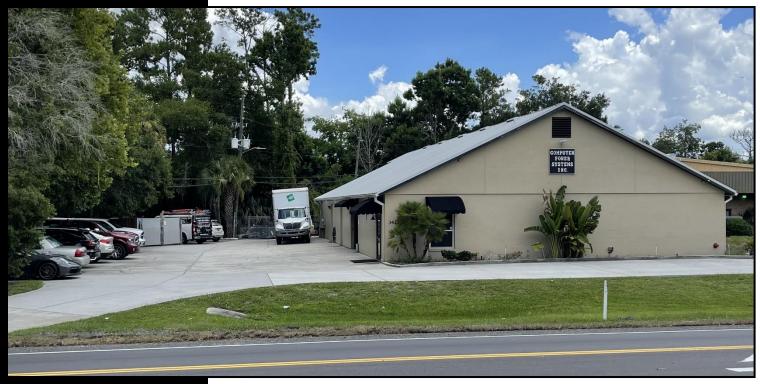

## FREESTANDING OFFICE / WAREHOUSE

**3421 SR 419 WINTER SPRINGS, FL 32708** 

#### **PROPERTY FEATURES**

- 5,500 SF Concrete block construction built in 1994
- Newer standing seam Roof built in 2018 with a 35-year warranty
- 2,500 SF of Office, 3,000 SF of warehouse, & rear lockable storage area
- 5 Offices, 2 large open work areas, conference room, reception area,
   & 3 bathrooms recently renovated in the last 3 years
- .53 Industrial Site Zoned I-1, that can support 20+ vehicles and some fenced in outside storage and exterior LED lighting
- (1) 16'x9' Side Door and (2) 18'x10' Rear Doors (All Grade Level)
- Sprinklered, video surveillance, IT closet, & 14'-18' clear height
- Covered Rear Outside Storage and small laydown yard in the rear
- Several Heavy 3 phase power (120/240V, 277/480V, with step down transformers and switch gear in place)
- UPS Backup available (see broker for details)
- Easy access to HW 17-92, SR 417, SR 434, and I-4
- Up to 100% financing available (see broker for details)