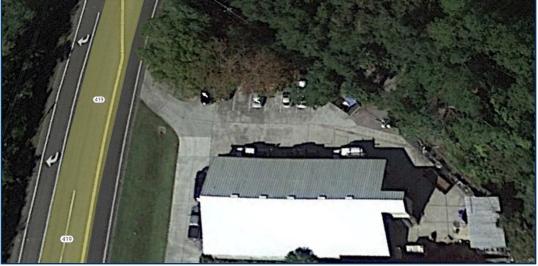

#### **PROPERTY FEATURES**

- 5,500 SF Concrete block construction built in 1994
- Newer standing seam Roof built in 2018 with a 35-year warranty
- 2,500 SF of Office, 3,000 SF of warehouse, & rear lockable storage area
- 5 Offices, 2 large open work areas, conference room, reception area,
   & 3 bathrooms recently renovated in the last 3 years
- .53 Industrial Site Zoned I-1, that can support 20+ vehicles and some fenced in outside storage and exterior LED lighting
- (1) 16'x9' Side Door and (2) 18'x10' Rear Doors (All Grade Level)
- Sprinklered, video surveillance, IT closet, & 14'-18' clear height
- Covered Rear Outside Storage and small laydown yard in the rear
- Several Heavy 3 phase power (120/240V, 277/480V, with step down transformers and switch gear in place)
- UPS Backup available (see broker for details)
- Easy access to HW 17-92, SR 417, SR 434, and I-4
- Up to 100% financing available (see broker for details)