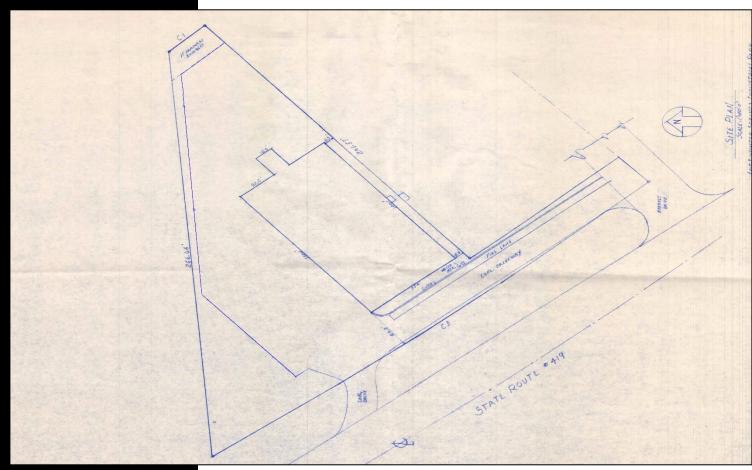

#### **PROPERTY FEATURES**

- 5,500 SF Concrete block construction built in 1994
- Newer standing seam Roof built in 2018 with a 35-year warranty
- 2,500 SF of Office, 3,000 SF of warehouse, & rear lockable storage area
- 5 Offices, 2 large open work areas, conference room, reception area,
   & 3 bathrooms recently renovated in the last 3 years
- .53 Industrial Site Zoned I-1, that can support 20+ vehicles and some fenced in outside storage and exterior LED lighting
- (1) 16'x9' Side Door and (2) 18'x10' Rear Doors (All Grade Level)
- Sprinklered, video surveillance, IT closet, & 14'-18' clear height
- Covered Rear Outside Storage and small laydown yard in the rear
- Several Heavy 3 phase power (120/240V, 277/480V, with step down transformers and switch gear in place)
- UPS Backup available (see broker for details)
- Easy access to HW 17-92, SR 417, SR 434, and I-4
- Up to 100% financing available (see broker for details)