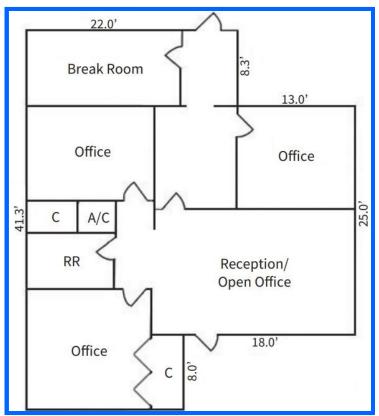

## 4016 EDGEWATER DRIVE PROPERTY HIGHLIGHTS

- Stand alone Professional office building
- Located in the College Park area
- 3 private offices with reception area
- Plenty of parking at rear of building
- 1222 sf building highly visible on Edgewater Dr.