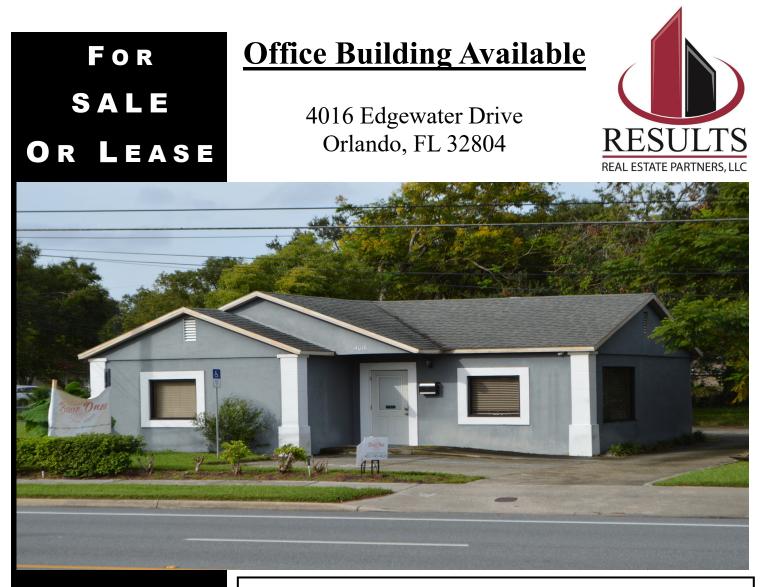

## 4016 EDGEWATER DRIVE PROPERTY HIGHLIGHTS

- Stand alone Professional office building
- Located in the College Park area
- 3 private offices with reception area
- Plenty of parking at rear of building
- 1222 sf building highly visible on Edgewater Dr.

Sale Price : \$325,000.00 Lease Rate : \$2,699/month MG

This information is from sources we deem reliable and is subject to prior sale, lease, withdrawal without notice, or change in prices, rates, or conditions. No representation is made as to the accuracy of any information furnished.