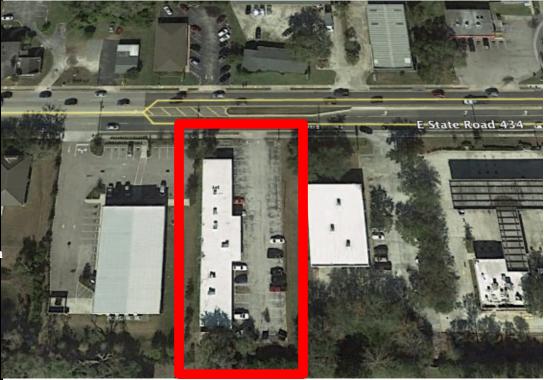

## 420 EAST STATE ROAD 434 PROPERTY HIGHLIGHTS

- 6,700 SF Total Multi-Tenant Class C Office Space
- Half acre lot with 45 Parking spaces (6.8/1000 parking ratio)
- Newly renovated offices with brand new trim and tile flooring.
- Flexible floorplans 1200 2000 SF offices separately metered
- Close to I-4, CR 427, and Longwood Sunrail Station
- Close to New Shopping, Restaurants, ORMC, and Adventhealth facilities
- Monument and Signature Building Signage Available