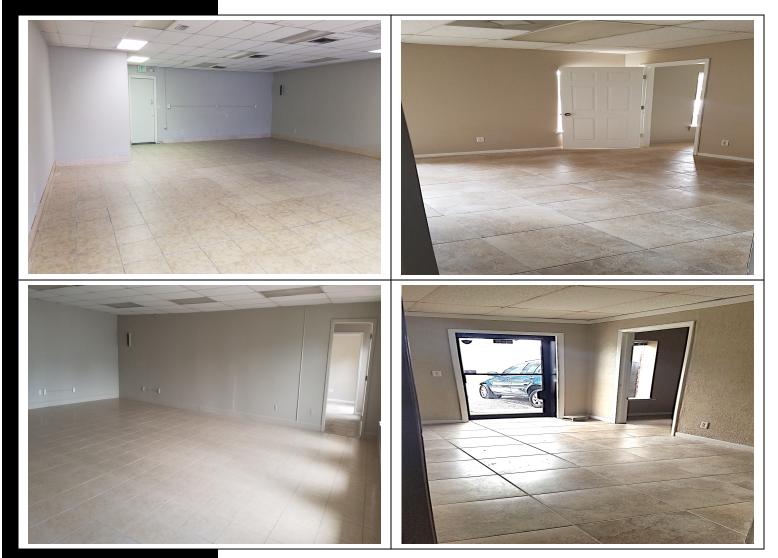

## 420 EAST STATE ROAD 434 PROPERTY HIGHLIGHTS

- 6,700 SF Total Multi-Tenant Class C Office Space
- Half acre lot with 45 Parking spaces (6.8/1000 parking ratio)
- Newly renovated offices with brand new trim and tile flooring.
- Flexible floorplans 1200 2000 SF offices separately metered
- Close to I-4, CR 427, and Longwood Sunrail Station
- Close to New Shopping, Restaurants, ORMC, and Adventhealth facilities
- Monument and Signature Building Signage Available