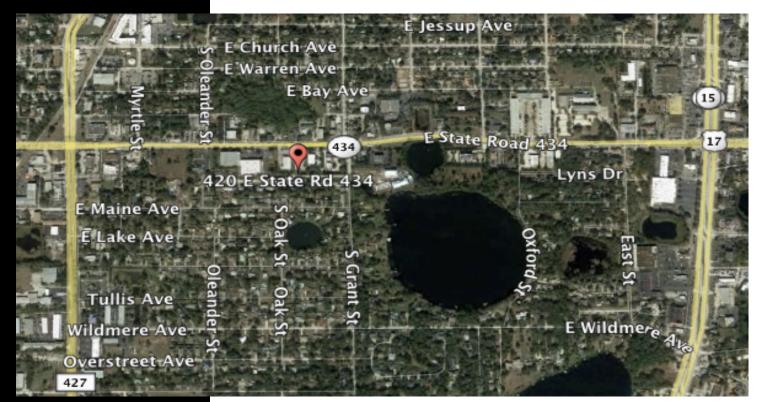

## 420 EAST STATE ROAD 434 PROPERTY HIGHLIGHTS

- 6,700 SF Total Multi-Tenant Class C Office Space
- Half acre lot with 45 Parking spaces (6.8/1000 parking ratio)
- Newly renovated offices with brand new trim and tile flooring.
- Flexible floorplans 1200 2000 SF offices separately metered
- Close to I-4, CR 427, and Longwood Sunrail Station
- Close to New Shopping, Restaurants, ORMC, and Adventhealth facilities
- Monument and Signature Building Signage Available