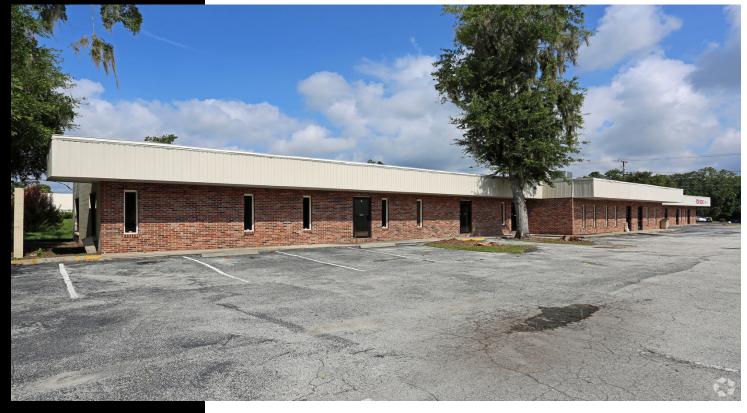

# FOR Sale

420 EXECUTIVE PLAZA 420 EAST STATE ROAD 434 LONGWOOD, FL 32750

## 420 EAST STATE ROAD 434 PROPERTY HIGHLIGHTS

- 6,700 SF Total Multi-Tenant Class C Office Space
- Half acre lot with 45 Parking spaces (6.8/1000 parking ratio)
- Newly renovated offices with brand new trim and tile flooring.
- Flexible floorplans 1200 2000 SF offices separately metered
- Close to I-4, CR 427, and Longwood Sunrail Station
- Close to New Shopping, Restaurants, ORMC, and Adventhealth facilities
- Monument and Signature Building Signage Available