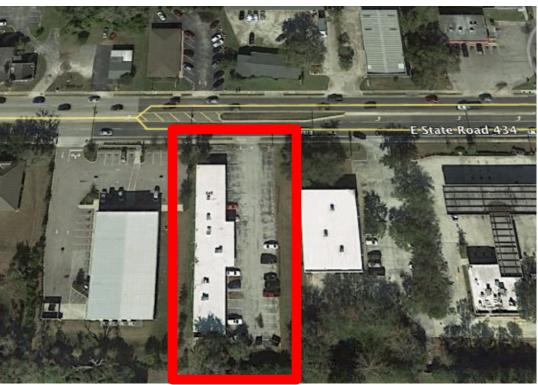

-4, CR 427, and Longwood Sunrail Station
- Close to Shopping and Restaurants and the Florida Hospital Campus
- Monument and Signature Building Signage Available
- Lease Price:

\$12.00 PSF (NNN)

This information is from sources we deem reliable and is subject to prior sale, lease, withdrawal without notice, or change in prices, rates, or conditions. No representation is made as to the accuracy of any information furnished.

# FOR Lease

## **420 EXECUTIVE PLAZA**

420 EAST STATE ROAD 434 LONGWOOD, FL 32750





### CONTACT

Andrew Nolette 407.719.0664 *Mobile* Andrew@ResultsREPartners.com

#### Results Real Estate Partners, LLC

Licensed Commercial Real Estate Brokers 108 Commerce Street, Suite 200 Lake Mary, Florida 32746

> 407.647.0200 main 407.647.0205 fax

www.ResultsREPartners.com



This information is from sources we deem reliable and is subject to prior sale, lease, withdrawal without notice, or change in prices, rates, or conditions. No representation is made as to the accuracy of any information furnished.

# FOR LEASE

## **420 EXECUTIVE PLAZA**

420 EAST STATE ROAD 434 LONGWOOD, FL 32750











### CONTACT

Andrew Nolette 407.719.0664 *Mobile* Andrew@ResultsREPartners.com

#### Results Real Estate Partners, LLC

Licensed Commercial Real Estate Brokers
108 Commerce Street, Suite 200
Lake Mary, Florida 32746

407.647.0200 main 407.647.0205 fax

www.ResultsREPartners.com

This information is from sources we deem reliable and is subject to prior sale, lease, withdrawal without notice, or change in prices, rates, or conditions. No representation is made as to t