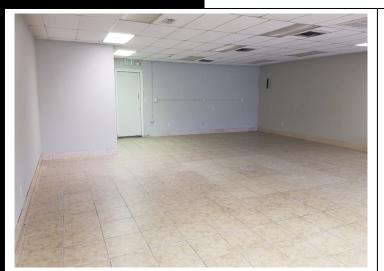

## PROPERTY HIGHLIGHTS

- 6,700 SF Multi-Tenant Class C Office Space
- Half acre lot with Ample Parking
- Newly renovated offices with brand new trim and tile flooring.
- Flexible floorplans 600 2000 SF office space available
- Close to I-4, CR 427, and Longwood Sunrail Station
- Close to Shopping and Restaurants and the Florida Hospital Campus
- Monument and Signature Building Signage Available
- Lease Price: