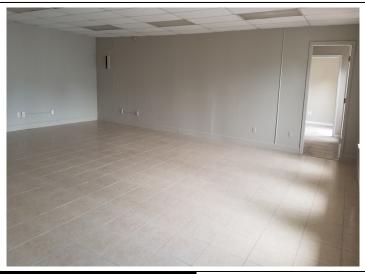

## PROPERTY HIGHLIGHTS

- 6,700 SF Multi-Tenant Class C Office Space
- Half acre lot with Ample Parking
- Newly renovated offices with brand new trim and tile flooring.
- Flexible floorplans 600 2000 SF office space available
- Close to I-4, CR 427, and Longwood Sunrail Station
- Close to Shopping and Restaurants and the Florida Hospital Campus
- Monument and Signature Building Signage Available
- Lease Price: