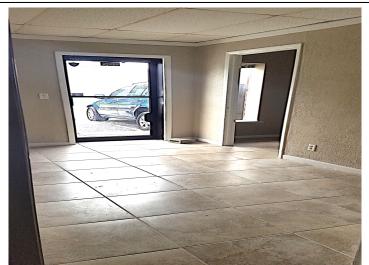

## PROPERTY HIGHLIGHTS

- 6,700 SF Multi-Tenant Class C Office Space
- Half acre lot with Ample Parking
- Newly renovated offices with brand new trim and tile flooring.
- Flexible floorplans 600 2000 SF office space available
- Close to I-4, CR 427, and Longwood Sunrail Station
- Close to Shopping and Restaurants and the Florida Hospital Campus
- Monument and Signature Building Signage Available
- Lease Price: