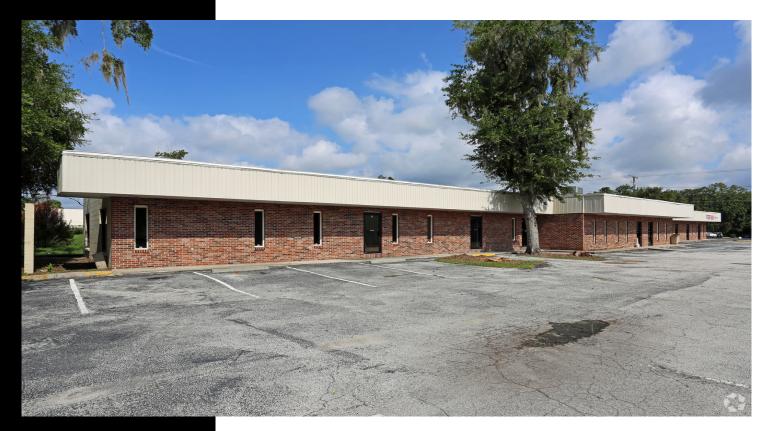

### **420 EXECUTIVE PLAZA**

420 EAST STATE ROAD 434 LONGWOOD, FL 32750

## PROPERTY HIGHLIGHTS

- 6,700 SF Multi-Tenant Class C Office Space
- Half acre lot with Ample Parking
- Newly renovated offices with brand new trim and tile flooring.
- Flexible floorplans 600 2000 SF office space available
- Close to I-4, CR 427, and Longwood Sunrail Station
- Close to Shopping and Restaurants and the Florida Hospital Campus
- Monument and Signature Building Signage Available
- Lease Price: