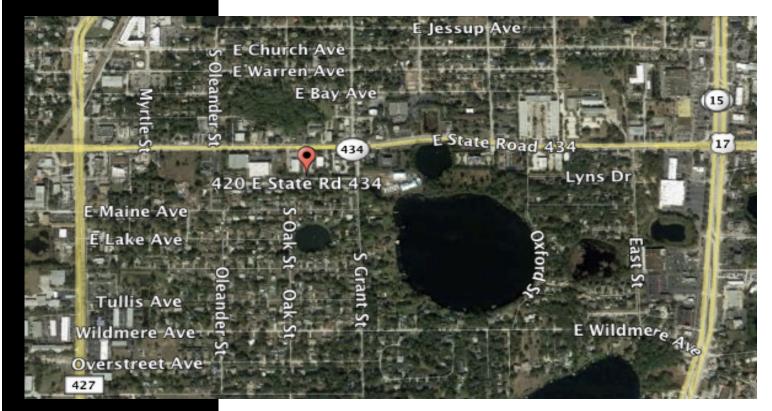

407.647.0205 fax

www.ResultsREPartners.com

## PROPERTY HIGHLIGHTS

- 6,700 SF Multi-Tenant Class C Office Space
- Half acre lot with Ample Parking
- Newly renovated offices with brand new trim and tile flooring.
- Flexible floorplans 600 2000 SF office space available
- Close to I-4, CR 427, and Longwood Sunrail Station
- Close to Shopping and Restaurants and the Florida Hospital Campus
- Monument and Signature Building Signage Available
- Lease Price:

\$12.00 PSF (NNN)

This information is from sources we deem reliable and is subject to prior sale, lease, withdrawal without notice, or change in prices, rates, or conditions. No representation is made as to the accuracy of any information furnished.

# FOR Lease

## **420 EXECUTIVE PLAZA**

420 EAST STATE ROAD 434 LONGWOOD, FL 32750





### CONTACT

Andrew Nolette 407.719.0664 *Mobile* Andrew@ResultsREPartners.com

#### Results Real Estate Partners, LLC

Licensed Commercial Real Estate Brokers 108 Commerce Street, Suite 200 Lake Mary, Florida 32746

> 407.647.0200 main 407.647.0205 fax

www.ResultsREPartners.com



This information is from sources we deem reliable and is subject to prior sale, lease, withdrawal without notice, or change in prices, rates, or conditions. No representation is made as to the accuracy of any information furnished.

# FOR LEASE

## **420 EXECUTIVE PLAZA**

420 EAST STATE ROAD 434 LONGWOOD, FL 32750











### CONTACT

Andrew Nolette 407.719.0664 *Mobile* Andrew@ResultsREPartners.com

#### Results Real Estate Partners, LLC

Licensed Commercial Real Estate Brokers
108 Commerce Street, Suite