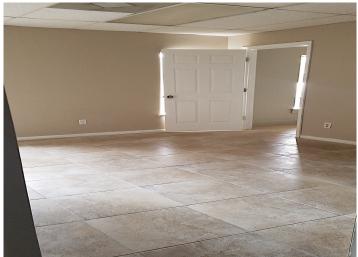

## PROPERTY HIGHLIGHTS

- 6,700 SF Multi-Tenant Class C Office Space
- Half acre lot with Ample Parking
- Newly renovated offices with brand new trim and tile flooring.
- Flexible floorplans 600 2000 SF office space available
- Close to I-4, CR 427, and Longwood Sunrail Station
- Close to Shopping and Restaurants and the Florida Hospital Campus
- Monument and Signature Building Signage Available
- Lease Price: