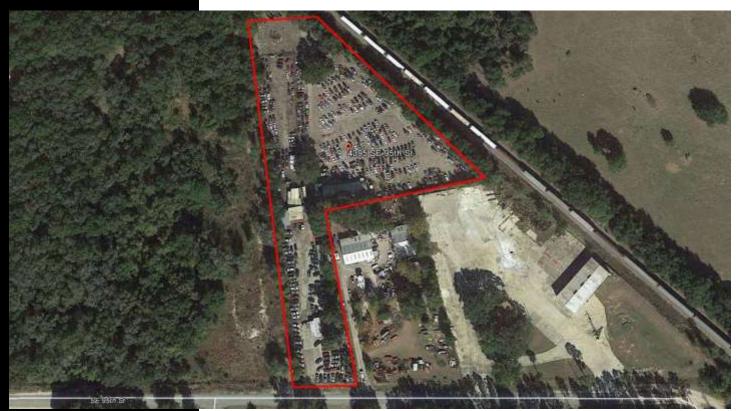

#### PROPERTY HIGHLIGHTS

- Great Location near Highway 441 and I-75
- 812 SF Work Shop with 960 SF Office Building
- All Utilities Present
- Approximately 5 Acres (216,057 SF) Manufacturing Zoned Site
- **■** Fully Fenced Yard
- **■** Remaining 3+ Year Lease
- **■** 10% Cap Rate
- Sales Price: \$799,000

### **DEVELOPED MANUFACTURING ZONED PROPERTY**