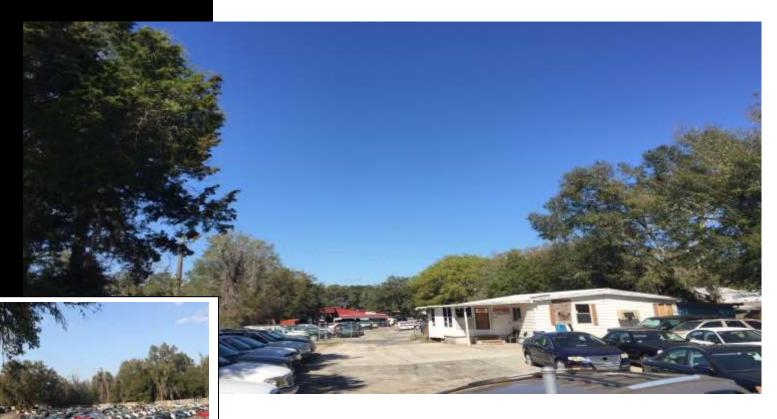

#### **DEVELOPED MANUFACTURING ZONED PROPERTY**

#### PROPERTY HIGHLIGHTS

- Great Location near Highway 441 and I-75
- 812 SF Work Shop with 960 SF Office Building
- All Utilities Present
- Approximately 5 Acres (216,057 SF) Manufacturing Zoned Site
- **■** Fully Fenced Yard
- **■** Remaining 3+ Year Lease
- **■** 10% Cap Rate
- Sales Price: \$799,000