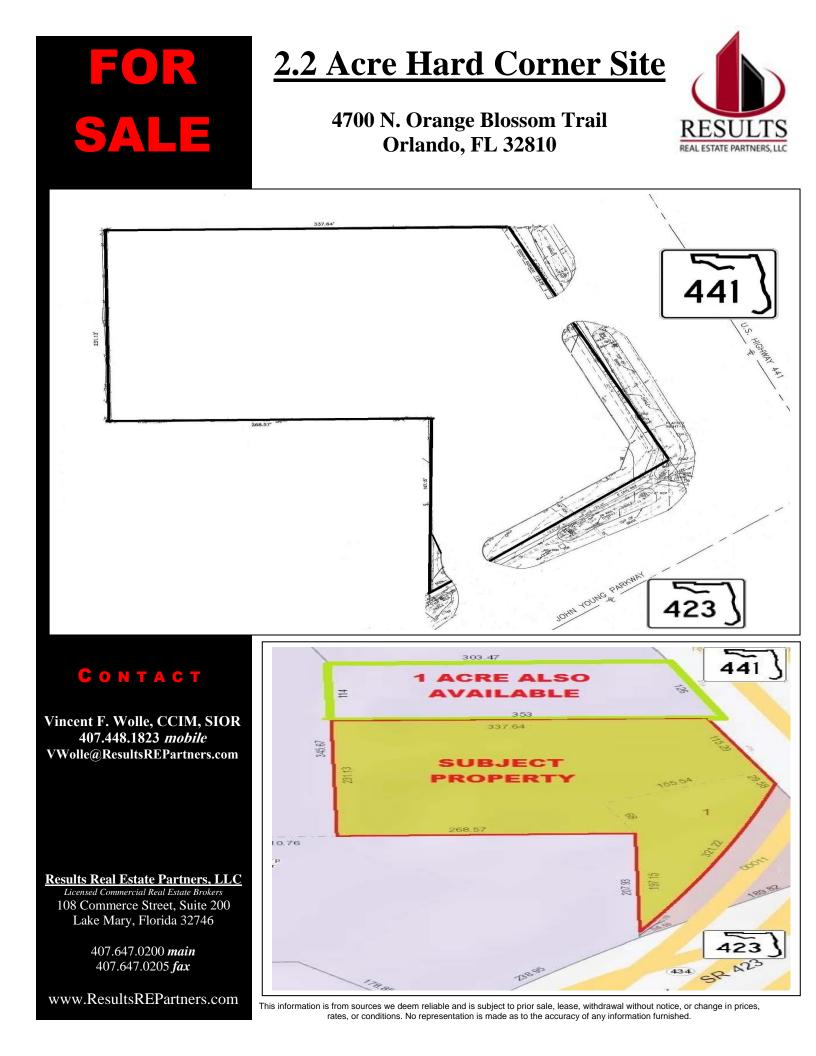

## **2.2 Acre Hard Corner Site**

4700 N. Orange Blossom Trail Orlando, FL 32810

**Reduced Price** For Quick Sale

## **Property Details:**

ee Ro

- 2.2 Acres of vacant land at a Major Intersection
- Can be combined with 1 Acre to the north total 3.2 Acres with impact fee credits (see broker for details)
- AC-1/W-City Zoning, City of Orlando
- Dual access on both John Young Pwky (SR 434) and HW 441
- Utilities at site (water, sewer, electric)
- Impact fee credits available (previous use was a gas station
- 145'+/- of frontage on HW 441, 190'+/- on John Young Pwky
- Mixed use area that comprises of both Retail and Industrial
- Easy access to Winter Park, College Park, Downtown Orlando, SR 434, 408, I-4, and SR 429 (Western Beltway)
- Total Population exceeds \$260,000 in a 5 mile radius
- Daytime Population exceeds 190,000 in a 5 mile radius
- Will Consider a Built to Suit for long term credit tenant
- In-House Financing Available (see broker for details)
- Sales Price: