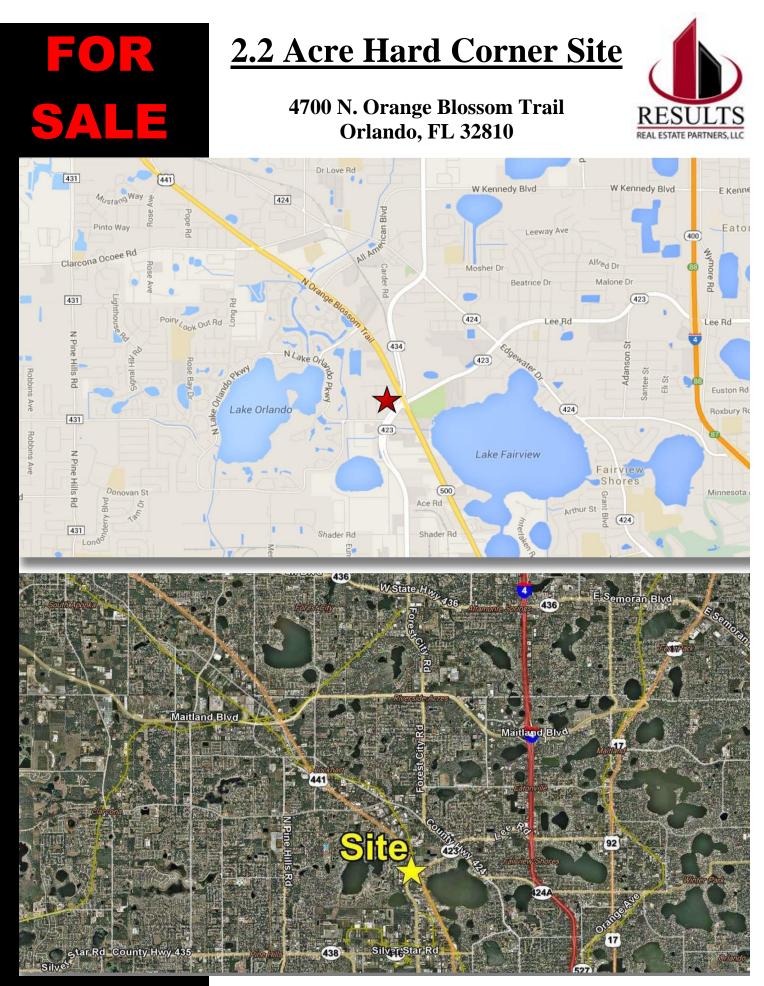

## **2.2 Acre Hard Corner Site**

4700 N. Orange Blossom Trail Orlando, FL 32810

**Reduced Price** For Quick Sale

## **Property Details:**

ee Ro

- 2.2 Acres of vacant land at a Major Intersection
- Can be combined with 1 Acre to the north total 3.2 Acres with impact fee credits (see broker for details)
- AC-1/W-City Zoning, City of Orlando
- Dual access on both John Young Pwky (SR 434) and HW 441
- Utilities at site (water, sewer, electric)
- Impact fee credits available (previous use was a gas station
- 145'+/- of frontage on HW 441, 190'+/- on John Young Pwky
- Mixed use area that comprises of both Retail and Industrial
- Easy access to Winter Park, College Park, Downtown Orlando, SR 434, 408, I-4, and SR 429 (Western Beltway)
- Total Population exceeds \$260,000 in a 5 mile radius
- Daytime Population exceeds 190,000 in a 5 mile radius
- Will Consider a Built to Suit for long term credit tenant
- In-House Financing Available (see broker for details)
- Sales Price: