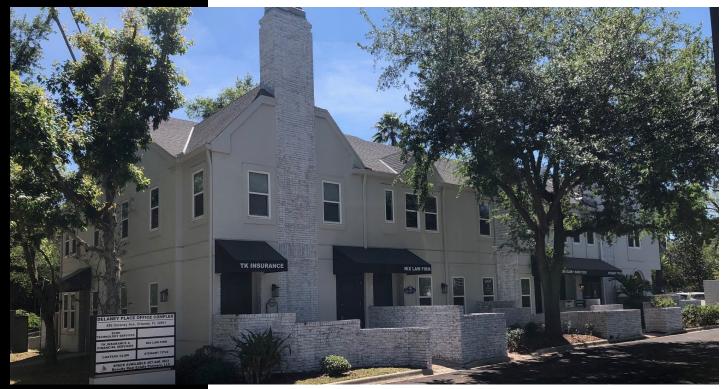

# **496 DELANEY AVE**

**ORLANDO, FL 32801** 

#### **DOWNTOWN OFFICE SPACE WITH AMPLE PARKING**

### **Property Details**

- 10,146 SF (2) story office building built in 1986, renovated in 2018-19
- .54 Acre of land with 30+ on site parking and access to an additional 55 paid parking spaces beside the property (up to a 8.3/1000 ratio)
- Tenant pays its own utilities, internal bathrooms, new HVAC units installed, flexible layouts, and building signage, owner may amortize improvements for a long term credit tenant.
- Visible and direct access from 408, easy access from Orange Ave, direct access from I-4 (Anderson Rd exit), and located behind the Dr. Philips Performing Arts (Corner of Anderson and Delaney Ave)