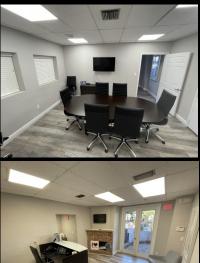

### **Property Details**

- 10,146 SF (2) story office building built in 1986, renovated in 2018-19
- .54 Acre of land with 30+ on site parking and access to an additional 55 paid parking spaces beside the property (up to a 8.3/1000 ratio)
- Tenant pays its own utilities, internal bathrooms, new HVAC units installed, flexible layouts, and building signage, owner may amortize improvements for a long term credit tenant.
- Visible and direct access from 408, easy access from Orange Ave, direct access from I-4 (Anderson Rd exit), and located behind the Dr. Philips Performing Arts (Corner of Anderson and Delaney Ave)

Suite 400: 1,000 SF for \$3,250 a month (1st Floor)

Suite 408-410: 2,367 SF for \$6,250 a month (1st Floor)

Suite 500 & 504: 3,084 SF for \$6,425 a month (2nd Floor)

**5 Year Minimum Term Only** 