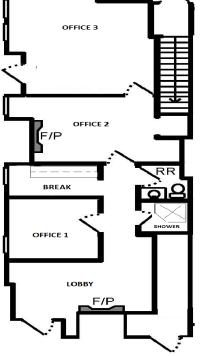

### **Property Details**

- 10,146 SF (2) story office building built in 1986, renovated in 2018-19
- .54 Acre of land with 30+ on site parking and access to an additional 55 paid parking spaces beside the property (up to a 8.3/1000 ratio)
- Tenant pays its own utilities, internal bathrooms, new HVAC units installed, flexible layouts, and building signage, owner may amortize improvements for a long term credit tenant.
- Visible and direct access from 408, easy access from Orange Ave, direct access from I-4 (Anderson Rd exit), and located behind the Dr. Philips Performing Arts (Corner of Anderson and Delaney Ave)

Suite 400: 1,000 SF for \$3,250 a month (1st Floor)

Suite 408-410: 2,367 SF for \$6,250 a month (1st Floor)

Suite 500 & 504: 3,084 SF for \$6,425 a month (2nd Floor)

**5 Year Minimum Term Only** 