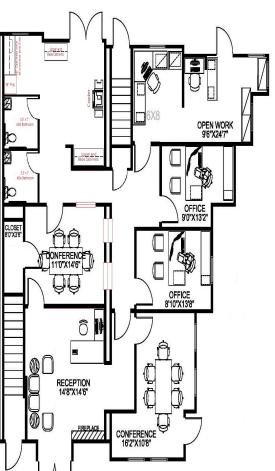

### **Property Details**

- 10,146 SF (2) story office building built in 1986, renovated in 2018-19
- .54 Acre of land with 30+ on site parking and access to an additional 55 paid parking spaces beside the property (up to a 8.3/1000 ratio)
- Tenant pays its own utilities, internal bathrooms, new HVAC units installed, flexible layouts, and building signage, owner may amortize improvements for a long term credit tenant.
- Visible and direct access from 408, easy access from Orange Ave, direct access from I-4 (Anderson Rd exit), and located behind the Dr. Philips Performing Arts (Corner of Anderson and Delaney Ave)

Suite 400: 1,000 SF for \$3,250 a month (1st Floor)

Suite 408-410: 2,367 SF for \$6,250 a month (1st Floor)

Suite 500 & 504: 3,084 SF for \$6,425 a month (2nd Floor)

**5 Year Minimum Term Only** 