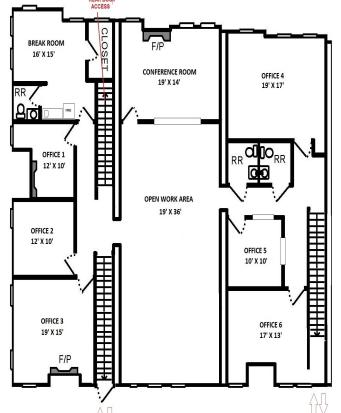

### **Property Details**

- 10,146 SF (2) story office building built in 1986, renovated in 2018-19
- .54 Acre of land with 30+ on site parking and access to an additional 55 paid parking spaces beside the property (up to a 8.3/1000 ratio)
- Tenant pays its own utilities, internal bathrooms, new HVAC units installed, flexible layouts, and building signage, owner may amortize improvements for a long term credit tenant.
- Visible and direct access from 408, easy access from Orange Ave, direct access from I-4 (Anderson Rd exit), and located behind the Dr. Philips Performing Arts (Corner of Anderson and Delaney Ave)

Suite 400: 1,000 SF for \$3,250 a month (1st Floor)

Suite 408-410: 2,367 SF for \$6,250 a month (1st Floor)

Suite 500 & 504: 3,084 SF for \$6,425 a month (2nd Floor)

**5 Year Minimum Term Only** 