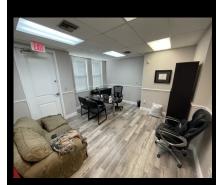

### **Property Details**

- 10,146 SF (2) story office building built in 1986, renovated in 2018-19
- .54 Acre of land with 30+ on site parking and access to an additional 55 paid parking spaces beside the property (up to a 8.3/1000 ratio)
- Tenant pays its own utilities, internal bathrooms, new HVAC units installed, flexible layouts, and building signage, owner may amortize improvements for a long term credit tenant.
- Visible and direct access from 408, easy access from Orange Ave, direct access from I-4 (Anderson Rd exit), and located behind the Dr. Philips Performing Arts (Corner of Anderson and Delaney Ave)

Suite 400: 1,000 SF for \$3,250 a month (1st Floor)

Suite 408-410: 2,367 SF for \$6,250 a month (1st Floor)

Suite 500 & 504: 3,084 SF for \$6,425 a month (2nd Floor)

**5 Year Minimum Term Only** 