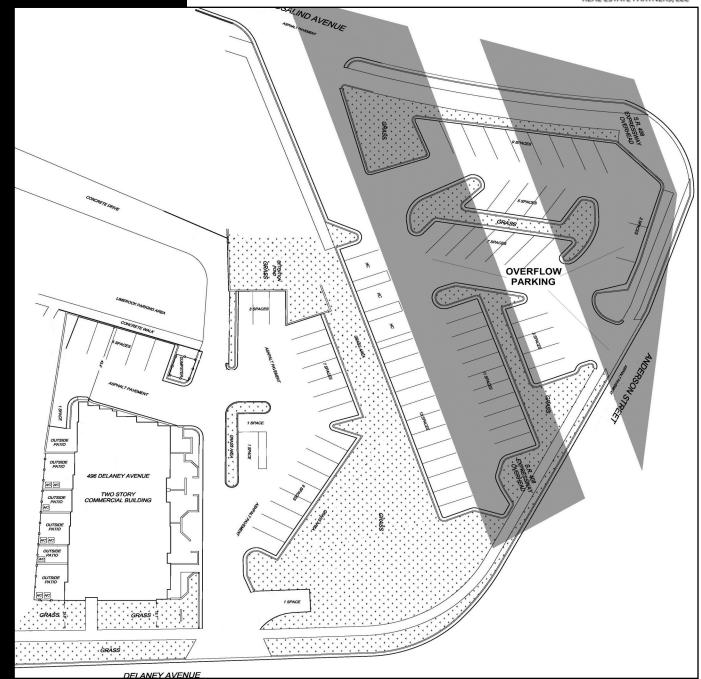

### **Property Details**

- 10,146 SF (2) story office building built in 1986, renovated in 2018-19
- .54 Acre of land with 30+ on site parking and access to an additional 55 paid parking spaces beside the property (up to a 8.3/1000 ratio)
- Tenant pays its own utilities, internal bathrooms, new HVAC units installed, flexible layouts, and building signage, owner may amortize improvements for a long term credit tenant.
- Visible and direct access from 408, easy access from Orange Ave, direct access from I-4 (Anderson Rd exit), and located behind the Dr. Philips Performing Arts (Corner of Anderson and Delaney Ave)