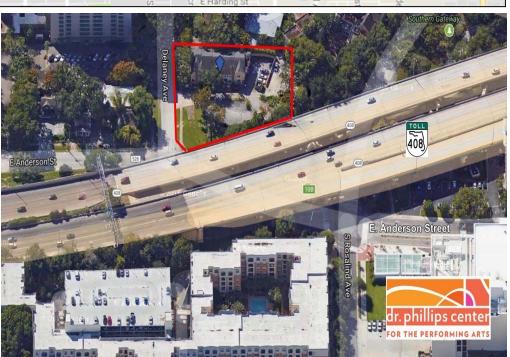

### **Property Details**

- 10,146 SF (2) story office building built in 1986, renovated in 2018-19
- .54 Acre of land with 30+ on site parking and access to an additional 55 paid parking spaces beside the property (up to a 8.3/1000 ratio)
- Tenant pays its own utilities, internal bathrooms, new HVAC units installed, flexible layouts, and building signage, owner may amortize improvements for a long term credit tenant.
- Visible and direct access from 408, easy access from Orange Ave, direct access from I-4 (Anderson Rd exit), and located behind the Dr. Philips Performing Arts (Corner of Anderson and Delaney Ave)