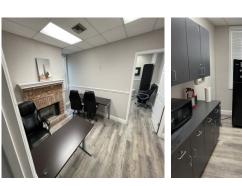

### **Property Details**

- 10,146 SF (2) story office building built in 1986, renovated in 2018-19
- .54 Acre of land with 30+ on site parking and access to an additional 55 paid parking spaces beside the property (up to a 8.3/1000 ratio)
- Tenant pays its own utilities, internal bathrooms, new HVAC units installed, flexible layouts, and building signage, owner may amortize improvements for a long term credit tenant.
- Visible and direct access from 408, easy access from Orange Ave, direct access from I-4 (Anderson Rd exit), and located behind the Dr. Philips Performing Arts (Corner of Anderson and Delaney Ave)

Suite 400: 1,000 SF for \$3,250 a month (1st Floor)

Suite 408-410: 2,367 SF for \$6,250 a month (1st Floor)

Suite 500 & 504: 3,084 SF for \$6,425 a month (2nd Floor)

**5 Year Minimum Term Only** 