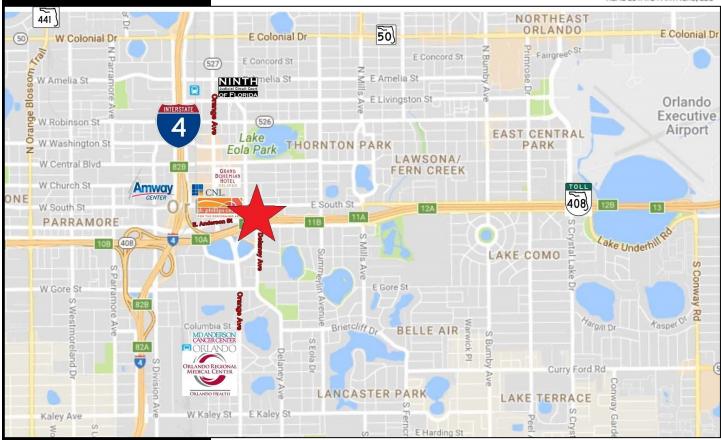

### **Property Details**

- 10,146 SF (2) story office building built in 1986, renovated in 2018-19
- .54 Acre of land with 30+ on site parking and access to an additional 55 paid parking spaces beside the property (up to a 8.3/1000 ratio)
- Tenant pays its own utilities, internal bathrooms, new HVAC units installed, flexible layouts, and building signage, owner may amortize improvements for a long term credit tenant.
- Visible and direct access from 408, easy access from Orange Ave, direct access from I-4 (Anderson Rd exit), and located behind the Dr. Philips Performing Arts (Corner of Anderson and Delaney Ave)