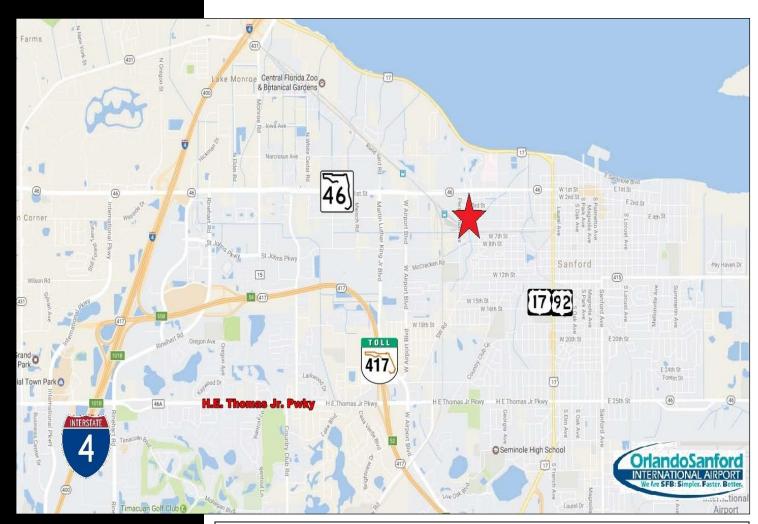

#### PROPERTY HIGHLIGHTS

- 20,000 SF Free-Span Warehouse (100' x 200') with 18' Clear Height
- Covered Rear Awning for Outside Loading
- (2) Docks (truck well) and (2) Grade Level Loading
- New Office and HVAC system in 2017
- Fenced in Outside Storage (1.28 Acre Industrial Site)
- Easy Access to I-4, 417, and just off SR 46
- Additional 2.5 Acres of Contiguous Land is also Available for Lease beside the site (see broker for details)