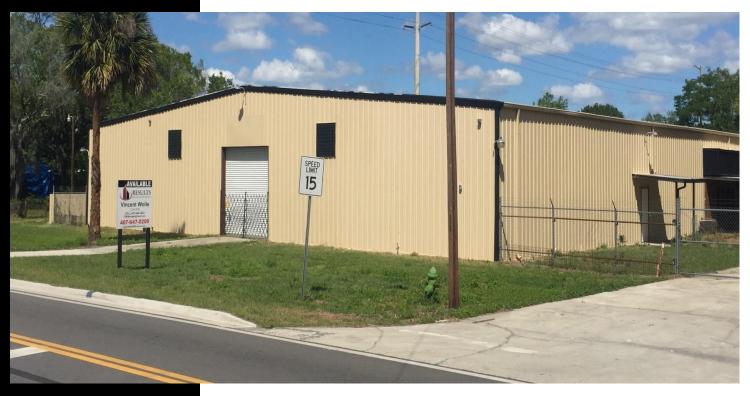

## FREE-SPAN WAREHOUSE SANFORD, FL

501 Persimmon Ave Sanford, FL 32771

#### PROPERTY HIGHLIGHTS

- 20,000 SF Free-Span Warehouse (100' x 200') with 18' Clear Height
- Covered Rear Awning for Outside Loading
- (2) Docks (truck well) and (2) Grade Level Loading
- New Office and HVAC system in 2017
- Fenced in Outside Storage (1.28 Acre Industrial Site)
- Easy Access to I-4, 417, and just off SR 46
- Additional 2.5 Acres of Contiguous Land is also Available for Lease beside the site (see broker for details)