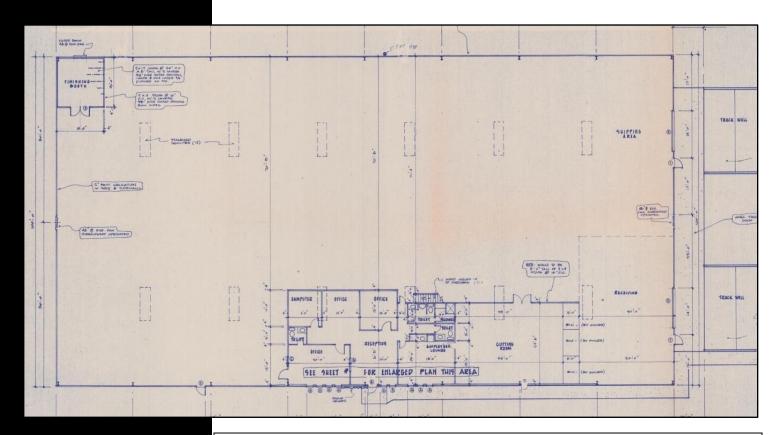

#### DOOR SHOWER SHOP SHOP RECEPTION EMPLOYEE LOUNGE OFFICE DOOR

#### Results Real Estate Partners, LLC Licensed Commercial Real Estate Brokers 108 Commerce Street, Suite 200

Lake Mary, Florida 32746

407.647.0205 fax

407.647.0200 main

PROPOSED BUILDING 100'0" X 200'0 20,000 SQ. FT.