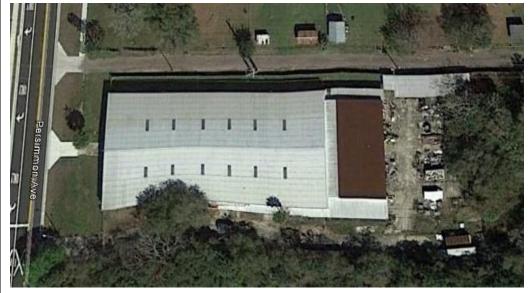

#### PROPERTY HIGHLIGHTS

- 20,000 SF Free-Span Warehouse (100' x 200') with 18' Clear Height
- Covered Rear Awning for Outside Loading
- (2) Docks (truck well) and (2) Grade Level Loading
- New Office and HVAC system in 2017
- Fenced in Outside Storage (1.28 Acre Industrial Site)
- Easy Access to I-4, 417, and just off SR 46
- Additional 2.5 Acres of Contiguous Land is also Available for Lease beside the site (see broker for details)