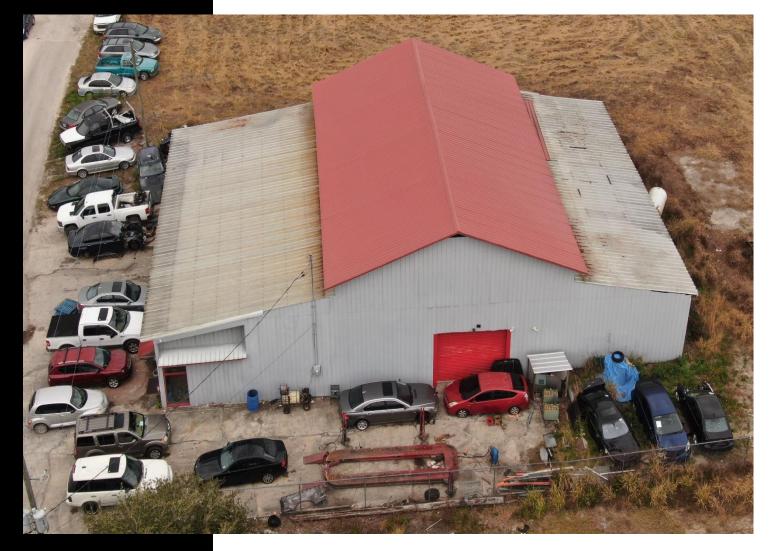

## PROPERTY HIGHLIGHTS

- 5,886 SF Warehouse currently used as a paint and body facility.
- 16'-20' clear height with several grade level doors.
- .22 acres of I-4 zoned land which allows for auto salvage facility.
- Located beside auto salvage yard which generates auto body business.
- Close to SR 436, Toll Road 429, and SR 46
- Sales Price:

\$550,000 (\$93 PSF)

This information is from sources we deem reliable and is subject to prior sale, lease, withdrawal without notice, or change in prices, rates, or conditions. No representation is made as to the accuracy of any information furnished.