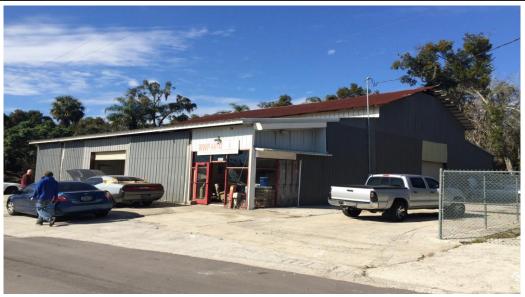

## PROPERTY HIGHLIGHTS

- 5,886 SF Warehouse currently used as a paint and body facility.
- 16'-20' clear height with several grade level doors.
- .22 acres of I-4 zoned land which allows for auto salvage facility.
- Located beside auto salvage yard which generates auto body business.
- Close to SR 436, Toll Road 429, and SR 46
- Sales Price: