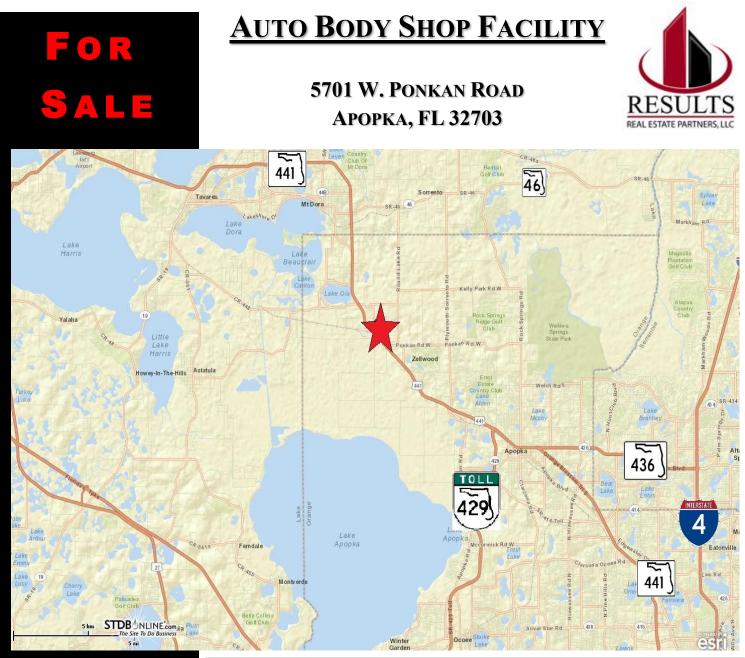

# **AUTO BODY SHOP FACILITY**

5701 W. PONKAN ROAD APOPKA, FL 32703

## PROPERTY HIGHLIGHTS

- 5,886 SF Warehouse currently used as a paint and body facility.
- 16'-20' clear height with several grade level doors.
- .22 acres of I-4 zoned land which allows for auto salvage facility.
- Located beside auto salvage yard which generates auto body business.
- Close to SR 436, Toll Road 429, and SR 46
- Sales Price: