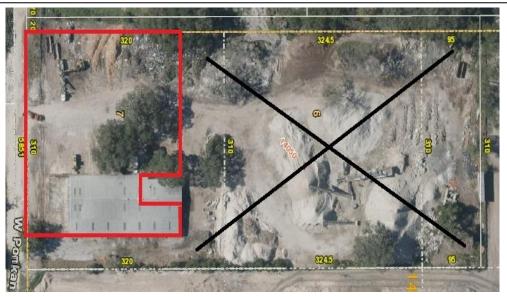

OPEN AREA

- 1.8+/- Acres of I-4 Zoned Land cleared, and fenced
- Site allows outside storage and salvage licenses uses
- Close to HW 441, 429, SR 46 and Jones Road
- 10 Year Lease Term Preferred
- \$25,000 NNN **Lease Price:**