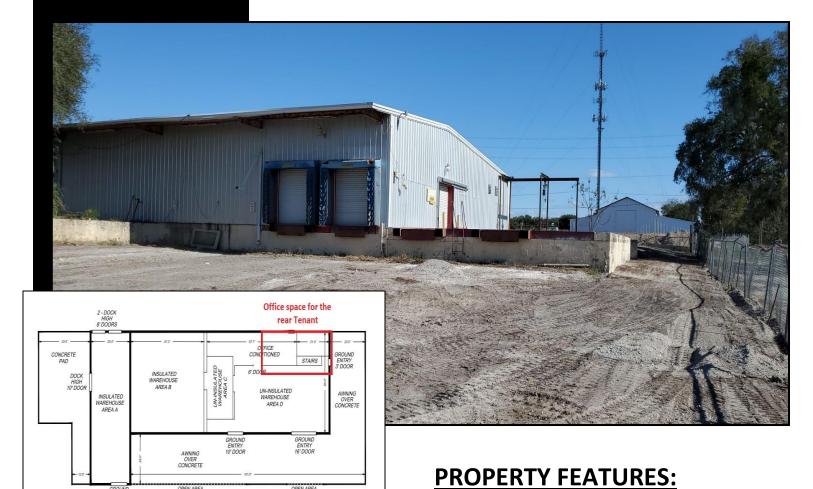

## Hard to find warehouse with ample outside storage

- Rear and part of the building are used by a concrete crushing company so shared access with the rear user.
- 15,000 SF Warehouse built in 1983
- 1,000+/- SF office
- 4 grade level doors, 2 dock high doors
- 3 Phase Power

OPEN AREA

- 1.8+/- Acres of I-4 Zoned Land cleared, and fenced
- Site allows outside storage and salvage licenses uses
- Close to HW 441, 429, SR 46 and Jones Road
- 10 Year Lease Term Preferred
- \$25,000 NNN **Lease Price:**