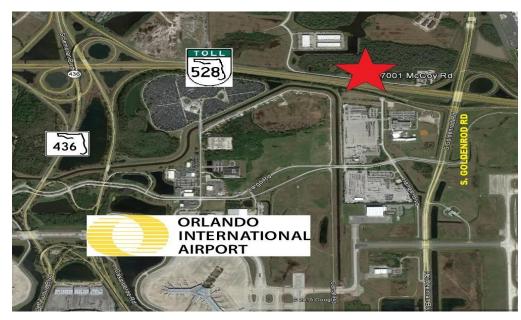

## 7.24 ACRES FRONTING 528

## AIRPORT ACRES INDUSTRIAL PARK

6275 MCCOY ROAD ORLANDO, FL 32822