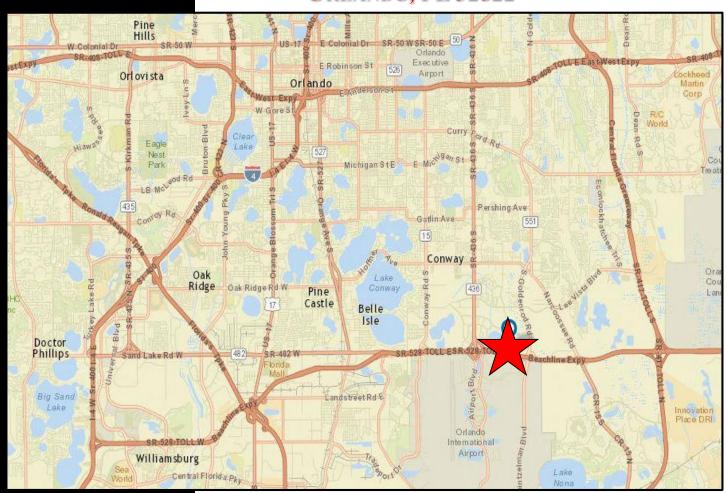

## 7.24 ACRES FRONTING 528

## AIRPORT ACRES INDUSTRIAL PARK

6275 MCCOY ROAD ORLANDO, FL 32822