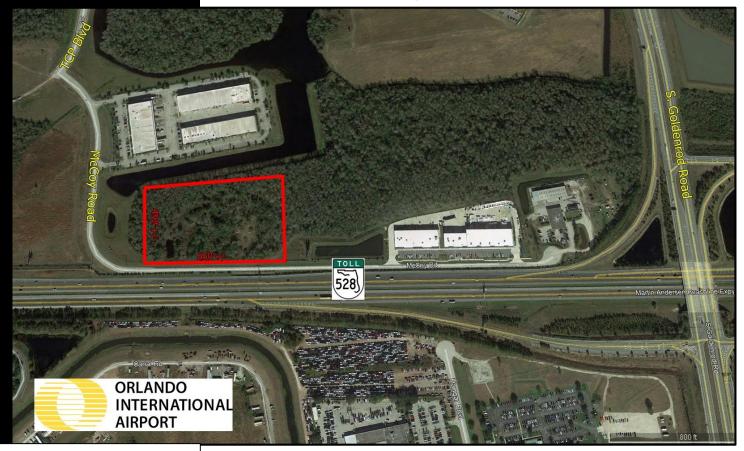

## 7.24 ACRES FRONTING 528

### AIRPORT ACRES INDUSTRIAL PARK

6275 McCoy Road ORLANDO, FL 32822

**MAXKING REALTY LTD** 

## PROPERTY HIGHLIGHTS

- 7.24 Acres Zoned AC-3 with 650' of frontage on 528 in Lee Vista Center
- Square shaped parcel with 650+/- of frontage by 492+/- depth
- Utilities run across the site (Power, Water, and Data) and "Potential" Off Site Retention (see broker for details)
- Located on McCoy Rd between S. Goldenrod Rd and S. Semoran with easy access to SR528, SR417, Goldenrod Rd, and the Florida Turnpike.
- Owner will consider doing a built to suite for a long term credit tenant
- **Sales Price:**