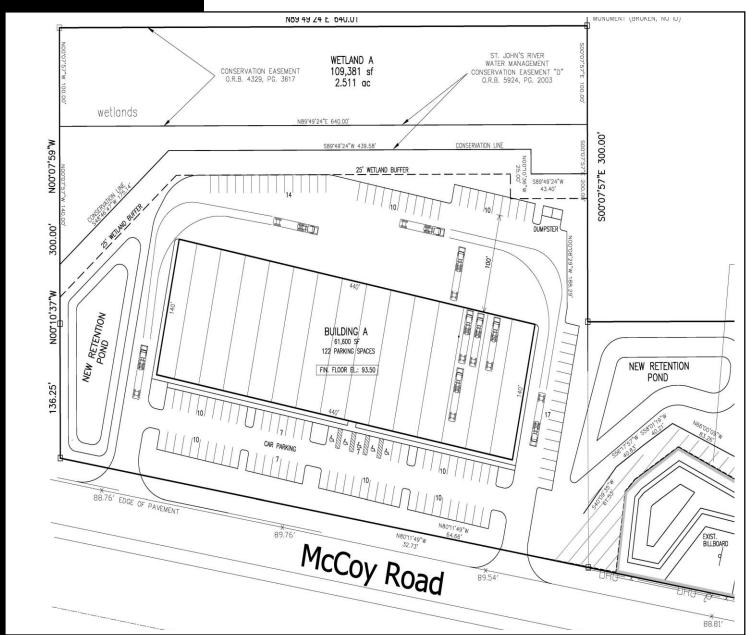

#### Results Real Estate Partners, LLC

Licensed Commercial Real Estate Brokers 108 Commerce Street, Suite 200 Lake Mary, Florida 32746

> 407.647.0200 main 407.647.0205 fax

Site Plan shown above has the retention pond off site which the seller will allow and some on site wet lands to be mitigated to get to this deign. Site has about 1-1.5 Acres of wetlands on site.