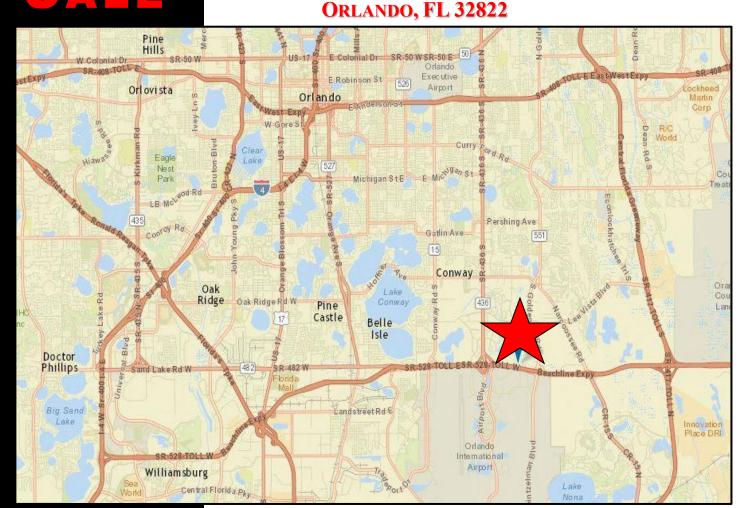

### PROPERTY HIGHLIGHTS

- 4 Condo Flex Units built in 2007, Renovated in 2016
- 11,873 SF of AC Space, 1,530 SF of 2<sup>nd</sup> Floor Shell Space to <u>Total 13,403 SF</u>
- Tilt-Wall Construction, Sprinklered, 3 Phase Power, 24' Clear Height
- Video Security System, 3 Overhead Doors, (2) Dock, (1) Ramp Access
- Nice Glass Storefront Entry with Rear Loading Access
- I-P Zoning (City of Orlando), sewer and water (City of Orlando)
- Current Use is a Dance Academy with 4 Large Dance Rooms
- Assembly Rating with Assembly Bathrooms in place
- 4/1000+ Parking Ratio with overflow parking in the loading areas
- Located in the Lee Vista Business Park which is in front of the Orlando
  International Airport and close to Lake Nona, Narcoossee Rd, Goldenrod,
  Semoran, with easy access to SR528, SR417, and the Florida Turnpike.
- In-House Financing Available (see broker for details)