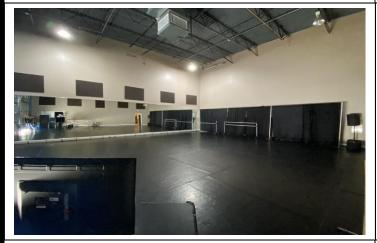

### PROPERTY HIGHLIGHTS

- 4 Condo Flex Units built in 2007, Renovated in 2016
- 11,873 SF of AC Space, 1,530 SF of 2<sup>nd</sup> Floor Shell Space to <u>Total 13,403 SF</u>
- Tilt-Wall Construction, Sprinklered, 3 Phase Power, 24' Clear Height
- Video Security System, 3 Overhead Doors, (2) Dock, (1) Ramp Access
- Nice Glass Storefront Entry with Rear Loading Access
- I-P Zoning (City of Orlando), sewer and water (City of Orlando)
- Current Use is a Dance Academy with 4 Large Dance Rooms
- Assembly Rating with Assembly Bathrooms in place
- 4/1000+ Parking Ratio with overflow parking in the loading areas
- Located in the Lee Vista Business Park which is in front of the Orlando
  International Airport and close to Lake Nona, Narcoossee Rd, Goldenrod,
  Semoran, with easy access to SR528, SR417, and the Florida Turnpike.
- In-House Financing Available (see broker for details)