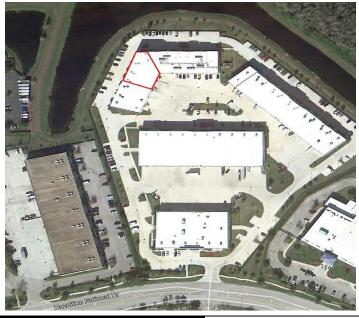

### AC FLEX/STUDIO/WAREHOUSE

GRANDLEE & LEE VISTA LAKESIDE COMPLEX

6557 HAZELTINE NATIONAL DRIVE SUITES 7-10 ORLANDO, FL 32822

# 6557 HAZELTINE NATIONAL DRIVE SUITES 7-10