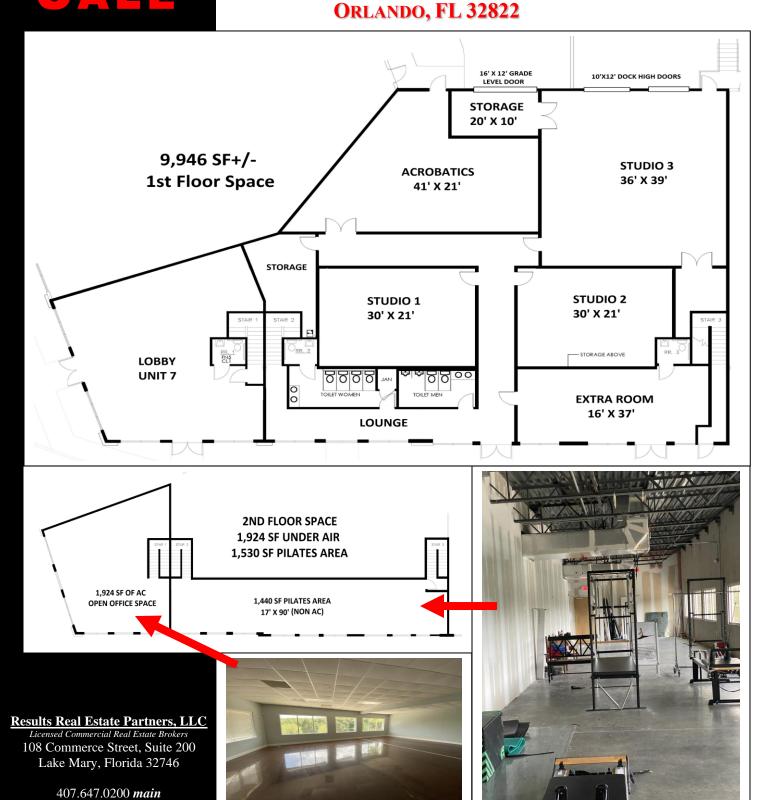

### PROPERTY HIGHLIGHTS

- 4 Condo Flex Units built in 2007, Renovated in 2016
- 11,873 SF of AC Space, 1,530 SF of 2<sup>nd</sup> Floor Shell Space to <u>Total 13,403 SF</u>
- Tilt-Wall Construction, Sprinklered, 3 Phase Power, 24' Clear Height
- Video Security System, 3 Overhead Doors, (2) Dock, (1) Ramp Access
- Nice Glass Storefront Entry with Rear Loading Access
- I-P Zoning (City of Orlando), sewer and water (City of Orlando)
- Current Use is a Dance Academy with 4 Large Dance Rooms
- Assembly Rating with Assembly Bathrooms in place
- 4/1000+ Parking Ratio with overflow parking in the loading areas
- Located in the Lee Vista Business Park which is in front of the Orlando
  International Airport and close to Lake Nona, Narcoossee Rd, Goldenrod,
  Semoran, with easy access to SR528, SR417, and the Florida Turnpike.
- In-House Financing Available (see broker for details)

#### Sales Price:

**\$1,675,000** (\$125 PSF)

This information is from sources we deem reliable and is subject to prior sale, lease, withdrawal without notice, or change in prices, rates, or conditions. No representation is made as to the accuracy of any information furnished.