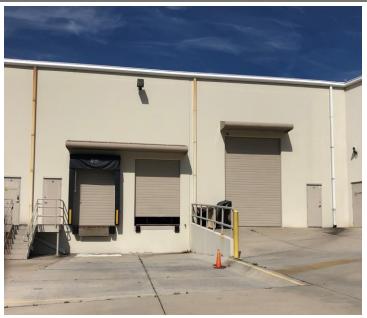

### PROPERTY HIGHLIGHTS

- 4 Condo Flex Units built in 2007, Renovated in 2016
- 11,873 SF of AC Space, 1,530 SF of 2<sup>nd</sup> Floor Shell Space to <u>Total 13,403 SF</u>
- Tilt-Wall Construction, Sprinklered, 3 Phase Power, 24' Clear Height
- Video Security System, 3 Overhead Doors, (2) Dock, (1) Ramp Access
- Nice Glass Storefront Entry with Rear Loading Access
- I-P Zoning (City of Orlando), sewer and water (City of Orlando)
- Current Use is a Dance Academy with 4 Large Dance Rooms
- Assembly Rating with Assembly Bathrooms in place
- 4/1000+ Parking Ratio with overflow parking in the loading areas
- Located in the Lee Vista Business Park which is in front of the Orlando
  International Airport and close to Lake Nona, Narcoossee Rd, Goldenrod,
  Semoran, with easy access to SR528, SR417, and the Florida Turnpike.
- In-House Financing Available (see broker for details)