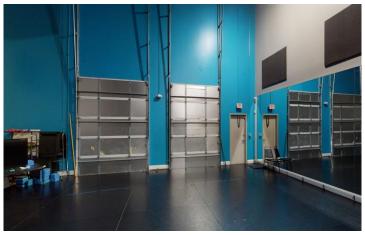

### PROPERTY HIGHLIGHTS

- 4 Condo Flex Units built in 2007, Renovated in 2016
- 11,873 SF of AC Space, 1,530 SF of 2<sup>nd</sup> Floor Shell Space to <u>Total 13,403 SF</u>
- Tilt-Wall Construction, Sprinklered, 3 Phase Power, 24' Clear Height
- Video Security System, 3 Overhead Doors, (2) Dock, (1) Ramp Access
- Nice Glass Storefront Entry with Rear Loading Access
- I-P Zoning (City of Orlando), sewer and water (City of Orlando)
- Current Use is a Dance Academy with 4 Large Dance Rooms
- Assembly Rating with Assembly Bathrooms in place
- 4/1000+ Parking Ratio with overflow parking in the loading areas
- Located in the Lee Vista Business Park which is in front of the Orlando
  International Airport and close to Lake Nona, Narcoossee Rd, Goldenrod,
  Semoran, with easy access to SR528, SR417, and the Florida Turnpike.
- In-House Financing Available (see broker for details)