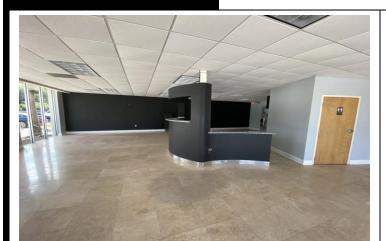

### PROPERTY HIGHLIGHTS

- 4 Condo Flex Units built in 2007, Renovated in 2016
- 11,873 SF of AC Space, 1,530 SF of 2<sup>nd</sup> Floor Shell Space to <u>Total 13,403 SF</u>
- Tilt-Wall Construction, Sprinklered, 3 Phase Power, 24' Clear Height
- Video Security System, 3 Overhead Doors, (2) Dock, (1) Ramp Access
- Nice Glass Storefront Entry with Rear Loading Access
- I-P Zoning (City of Orlando), sewer and water (City of Orlando)
- Current Use is a Dance Academy with 4 Large Dance Rooms
- Assembly Rating with Assembly Bathrooms in place
- 4/1000+ Parking Ratio with overflow parking in the loading areas
- Located in the Lee Vista Business Park which is in front of the Orlando
  International Airport and close to Lake Nona, Narcoossee Rd, Goldenrod,
  Semoran, with easy access to SR528, SR417, and the Florida Turnpike.
- In-House Financing Available (see broker for details)