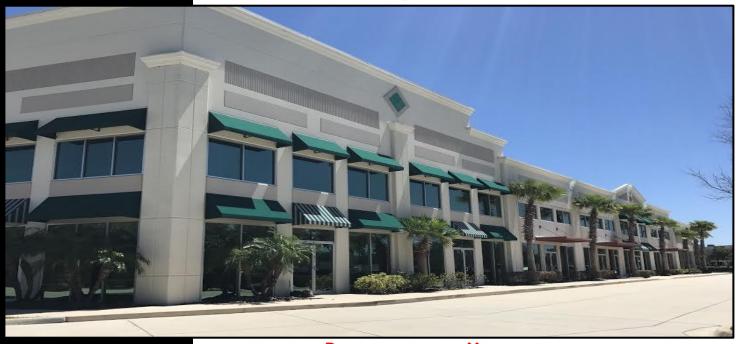

### AC FLEX/STUDIO/WAREHOUSE

GRANDLEE & LEE VISTA LAKESIDE COMPLEX

6557 HAZELTINE NATIONAL DRIVE SUITES 7-10 ORLANDO, FL 32822

### PROPERTY HIGHLIGHTS

- 4 Condo Flex Units built in 2007, Renovated in 2016
- 11,873 SF of AC Space, 1,530 SF of 2<sup>nd</sup> Floor Shell Space to <u>Total 13,403 SF</u>
- Tilt-Wall Construction, Sprinklered, 3 Phase Power, 24' Clear Height
- Video Security System, 3 Overhead Doors, (2) Dock, (1) Ramp Access
- Nice Glass Storefront Entry with Rear Loading Access
- I-P Zoning (City of Orlando), sewer and water (City of Orlando)
- Current Use is a Dance Academy with 4 Large Dance Rooms
- Assembly Rating with Assembly Bathrooms in place
- 4/1000+ Parking Ratio with overflow parking in the loading areas
- Located in the Lee Vista Business Park which is in front of the Orlando
  International Airport and close to Lake Nona, Narcoossee Rd, Goldenrod,
  Semoran, with easy access to SR528, SR417, and the Florida Turnpike.
- In-House Financing Available (see broker for details)