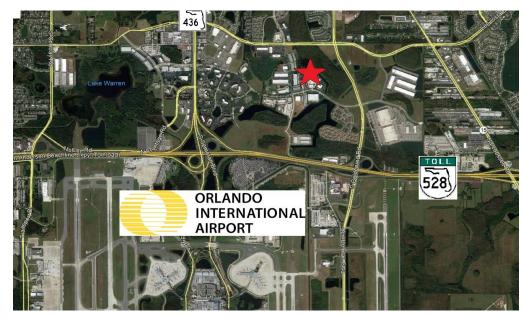

### PROPERTY HIGHLIGHTS

- 4 Condo Flex Units built in 2007, Renovated in 2016
- 11,873 SF of AC Space, 1,530 SF of 2<sup>nd</sup> Floor Shell Space to <u>Total 13,403 SF</u>
- Tilt-Wall Construction, Sprinklered, 3 Phase Power, 24' Clear Height
- Video Security System, 3 Overhead Doors, (2) Dock, (1) Ramp Access
- Nice Glass Storefront Entry with Rear Loading Access
- I-P Zoning (City of Orlando), sewer and water (City of Orlando)
- Current Use is a Dance Academy with 4 Large Dance Rooms
- Assembly Rating with Assembly Bathrooms in place
- 4/1000+ Parking Ratio with overflow parking in the loading areas
- Located in the Lee Vista Business Park which is in front of the Orlando
  International Airport and close to Lake Nona, Narcoossee Rd, Goldenrod,
  Semoran, with easy access to SR528, SR417, and the Florida Turnpike.
- In-House Financing Available (see broker for details)