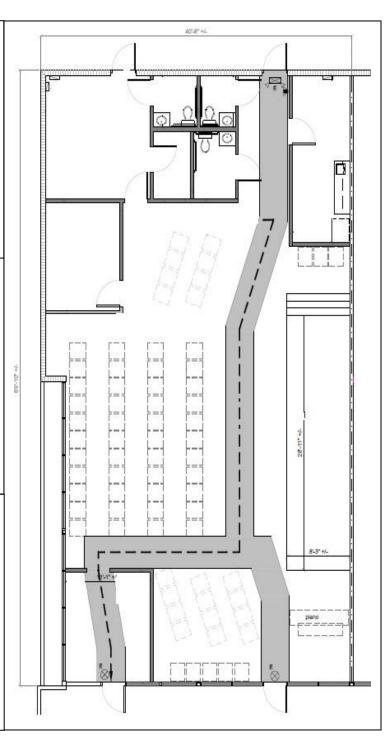

### PROPERTY HIGHLIGHTS

- 16,945 SF Shopping Center on busy HW 441
- 1.93 Acre site zoned C-1 with 4/1000 parking ratio (Orange County)
- Curb cut for easy access from either direction from the highway
- Center was just painted with new seal coat and new landscaping in process of being replaced. Keyless entry on the unit.
- Units 1 & 2, recently renovated and approved for assembly rating which is 2,706 SF+/-
- Building and pylon signage, glass store front entry, new LED lighting
- Close to Rose Ave, Maitland Blvd, Edgewater Drive, Lee Rd and 429 located on HW 441 in Lockhart