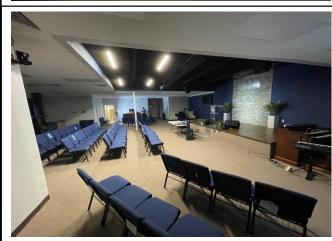

### PROPERTY HIGHLIGHTS

- 16,945 SF Shopping Center on busy HW 441
- 1.93 Acre site zoned C-1 with 4/1000 parking ratio (Orange County)
- Curb cut for easy access from either direction from the highway
- Center was just painted with new seal coat and new landscaping in process of being replaced. Keyless entry on the unit.
- Units 1 & 2, recently renovated and approved for assembly rating which is 2,706 SF+/-
- Building and pylon signage, glass store front entry, new LED lighting
- Close to Rose Ave, Maitland Blvd, Edgewater Drive, Lee Rd and 429 located on HW 441 in Lockhart