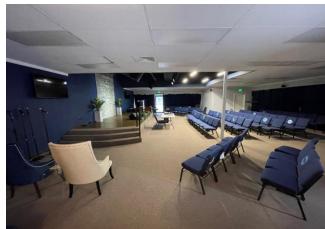

### PROPERTY HIGHLIGHTS

- 16,945 SF Shopping Center on busy HW 441
- 1.93 Acre site zoned C-1 with 4/1000 parking ratio (Orange County)
- Curb cut for easy access from either direction from the highway
- Center was just painted with new seal coat and new landscaping in process of being replaced. Keyless entry on the unit.
- Units 1 & 2, recently renovated and approved for assembly rating which is 2,706 SF+/-
- Building and pylon signage, glass store front entry, new LED lighting
- Close to Rose Ave, Maitland Blvd, Edgewater Drive, Lee Rd and 429 located on HW 441 in Lockhart