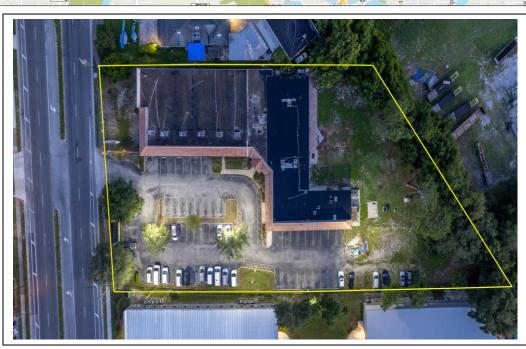

### PROPERTY HIGHLIGHTS

- 16,945 SF Shopping Center on busy HW 441
- 1.93 Acre site zoned C-1 with 4/1000 parking ratio (Orange County)
- Curb cut for easy access from either direction from the highway
- Center was just painted with new seal coat and new landscaping in process of being replaced. Keyless entry on the unit.
- Units 1 & 2, recently renovated and approved for assembly rating which is 2,706 SF+/-
- Building and pylon signage, glass store front entry, new LED lighting
- Close to Rose Ave, Maitland Blvd, Edgewater Drive, Lee Rd and 429 located on HW 441 in Lockhart

**Rental Amount:** \$6,000 Gross (NNN Lease with OPEX Included)

**Lease Term: 8 Year Minimum** 

www.ResultsREPartners.com

This information is from sources we deem reliable and is subject to prior sale, lease, withdrawal without notice, or change in prices, rates, or conditions. No representation is made as to the accuracy of any information furnished.