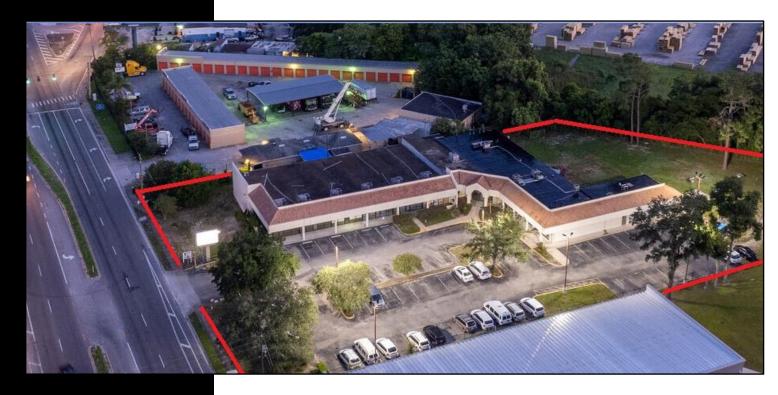

### PROPERTY HIGHLIGHTS

- 16,945 SF Shopping Center on busy HW 441
- 1.93 Acre site zoned C-1 with 4/1000 parking ratio (Orange County)
- Curb cut for easy access from either direction from the highway
- Center was just painted with new seal coat and new landscaping in process of being replaced. Keyless entry on the unit.
- Units 1 & 2, recently renovated and approved for assembly rating which is 2,706 SF+/-
- Building and pylon signage, glass store front entry, new LED lighting
- Close to Rose Ave, Maitland Blvd, Edgewater Drive, Lee Rd and 429 located on HW 441 in Lockhart

**Rental Amount:** \$6,000 Gross (NNN Lease with OPEX Included)

**Lease Term: 8 Year Minimum** 

www.ResultsREPartners.com

This information is from sources we deem reliable and is subject to prior sale, lease, withdrawal without notice, or change in prices, rates, or conditions. No representation is made as to the accuracy of any information furnished.