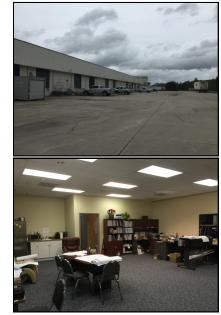

## 6901 TPC BLVD. Property Highlights

- 3,360 SF Multi-Tenant Class B Warehouse/Office Space
- Suite 200 includes Ample Parking
- Dock height load center with 10' x 10' Overhead door
- 110' Truck court
- Warehouse clear height of 21'
- Concrete Tilt-up wall construction
- Wet system Fire protection
- Close to 528, , 417, SR 436, and Orlando International Airport
- Lease Rate is \$12.00 Modified Gross