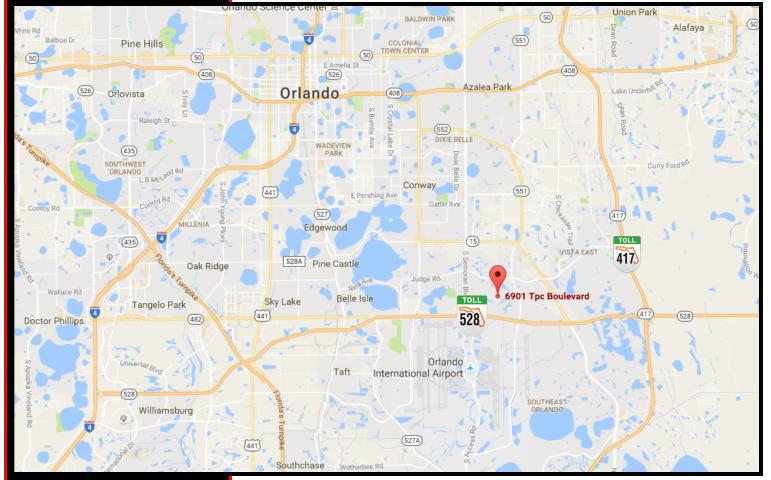

#### **Office/Warehouse Space**

6901 TPC Blvd. Orlando, FL 32822

## 6901 TPC BLVD. Property Highlights

- 3,360 SF Multi-Tenant Class B Warehouse/Office Space
- Suite 200 includes Ample Parking
- Dock height load center with 10' x 10' Overhead door
- 110' Truck court
- Warehouse clear height of 21'
- Concrete Tilt-up wall construction
- Wet system Fire protection
- Close to 528, , 417, SR 436, and Orlando International Airport
- Lease Rate is \$12.00 Modified Gross