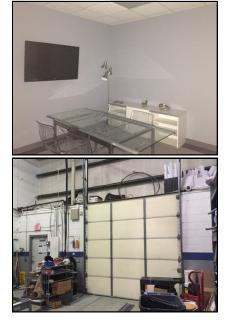

## 6901 TPC BLVD. Property Highlights

- 3,360 SF Multi-Tenant Class B Warehouse/Office Space
- Suite 200 includes Ample Parking
- Dock height load center with 10' x 10' Overhead door
- 110' Truck court
- Warehouse clear height of 21'
- Concrete Tilt-up wall construction
- Wet system Fire protection
- Close to 528, , 417, SR 436, and Orlando International Airport
- Lease Rate is \$12.00 Modified Gross