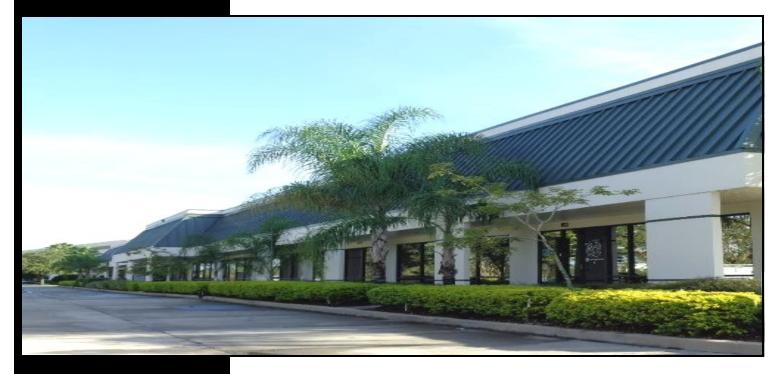

#### **Office/Warehouse Space**

6901 TPC Blvd. Orlando, FL 32822

## 6901 TPC BLVD. Property Highlights

- 3,360 SF Multi-Tenant Class B Warehouse/Office Space
- Suite 200 includes Ample Parking
- Dock height load center with 10' x 10' Overhead door
- 110' Truck court
- Warehouse clear height of 21'
- Concrete Tilt-up wall construction
- Wet system Fire protection
- Close to 528, , 417, SR 436, and Orlando International Airport
- Lease Rate is \$12.00 Modified Gross