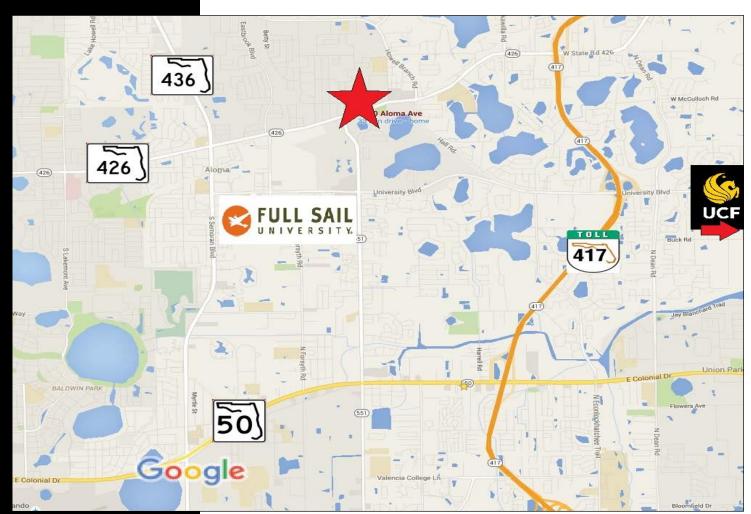

## PROPERTY HIGHLIGHTS

- 6,112 SF Freestanding Auto Repair Facility
- 1,160 SF Showroom Area
- 9 Service Bays with Ample Tire Storage Area
- .58 Acre site with 26 parking spaces Zoned C-1
- Building and Pole Signage
- Located on Aloma Ave near 436, University Blvd, Goldenrod Road,
   Colonial, and 417
- Owner will Amortize Improvements for Long Term
   Credit Tenant
- Up to 100% Financing Available (see broker for details)