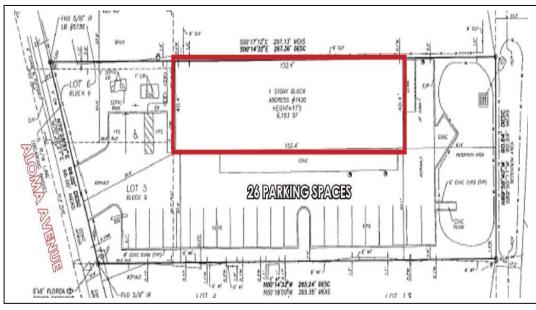

## PROPERTY HIGHLIGHTS

- 6,112 SF Freestanding Auto Repair Facility
- 1,160 SF Showroom Area
- 9 Service Bays with Ample Tire Storage Area
- .58 Acre site with 26 parking spaces Zoned C-1
- Building and Pole Signage
- Located on Aloma Ave near 436, University Blvd, Goldenrod Road,
   Colonial, and 417
- Owner will Amortize Improvements for Long Term
   Credit Tenant
- Up to 100% Financing Available (see broker for details)