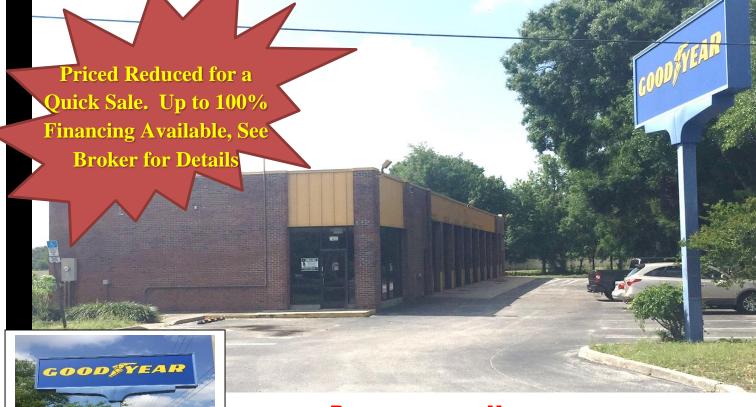

### FREESTANDING AUTO REPAIR FACILITY

## PROPERTY HIGHLIGHTS

- 6,112 SF Freestanding Auto Repair Facility
- 1,160 SF Showroom Area
- 9 Service Bays with Ample Tire Storage Area
- .58 Acre site with 26 parking spaces Zoned C-1
- Building and Pole Signage
- Located on Aloma Ave near 436, University Blvd, Goldenrod Road,
   Colonial, and 417
- Owner will Amortize Improvements for Long Term
   Credit Tenant
- Up to 100% Financing Available (see broker for details)

**Sales Price:** \$995,000

Lease Rate: \$15.00 NNN