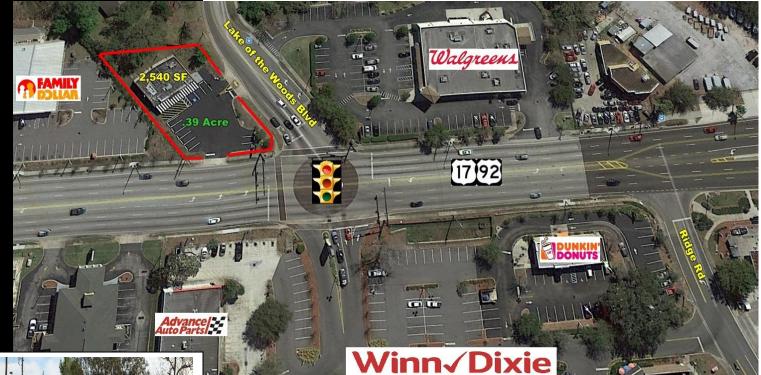

## PROPERTY HIGHLIGHTS

- 2,540 SF Retail/Office/Showroom Space
- Great Retail Redevelopment Opportunity
- Corner of Lake of the Woods Blvd and HW 17-92
- .39 Acre Site Zoned C-2
- Currently Used as a Car Lot
- Close to Maitland Blvd, SR 436, & I-4 on HW 17-92
- Owner will modify for Long Term Credit Tenant
- Up to 100% Financing Available (see broker for details)
  - Lease Amount: \$5,500 Modified Gross
- Sales Price:

\$675,000

This information is from sources we deem reliable and is subject to prior sale, lease, withdrawal without notice, or change in prices, rates, or conditions. No representation is made as to the accuracy of any information furnished.