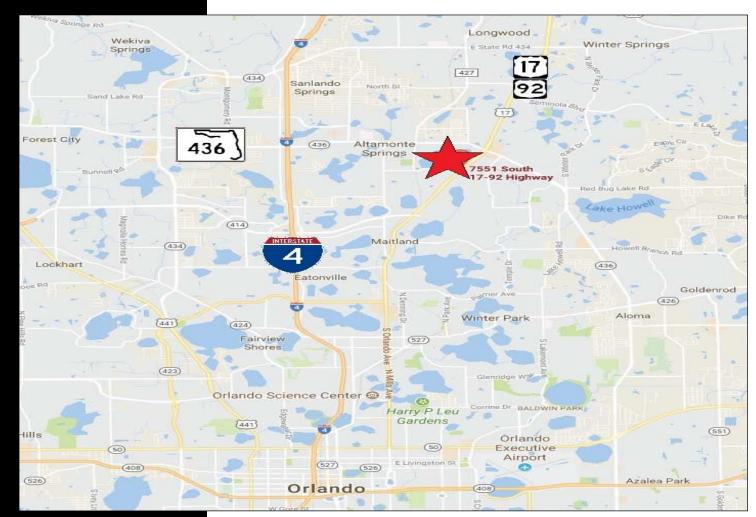

## PROPERTY HIGHLIGHTS

- 2,540 SF Retail/Office/Showroom Space
- Great Retail Redevelopment Opportunity
- Corner of Lake of the Woods Blvd and HW 17-92
- .39 Acre Site Zoned C-2
- Currently Used as a Car Lot
- Close to Maitland Blvd, SR 436, & I-4 on HW 17-92
- Owner will modify for Long Term Credit Tenant
- Up to 100% Financing Available (see broker for details)
  - Lease Amount: \$5,500 Modified Gross
- Sales Price: