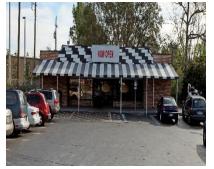

## 7551 S. Hwy 17-92 FERN PARK, FL 32730

FREESTANDING AUTOMOTIVE/RETAIL BUILDING

## PROPERTY HIGHLIGHTS

- 2,540 SF Retail/Office/Showroom Space
- Great Retail Redevelopment Opportunity
- Corner of Lake of the Woods Blvd and HW 17-92
- .39 Acre Site Zoned C-2
- Currently Used as a Car Lot
- Close to Maitland Blvd, SR 436, & I-4 on HW 17-92
- Owner will modify for Long Term Credit Tenant
- Up to 100% Financing Available (see broker for details)
  - Lease Amount: \$5,500 Modified Gross
- Sales Price: