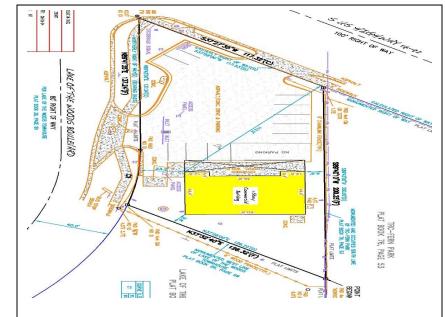

## PROPERTY HIGHLIGHTS

- 2,540 SF Retail/Office/Showroom Space
- Great Retail Redevelopment Opportunity
- Corner of Lake of the Woods Blvd and HW 17-92
- .39 Acre Site Zoned C-2
- Currently Used as a Car Lot
- Close to Maitland Blvd, SR 436, & I-4 on HW 17-92
- Owner will modify for Long Term Credit Tenant
- Up to 100% Financing Available (see broker for details)
  - Lease Amount: \$5,500 Modified Gross
- Sales Price: